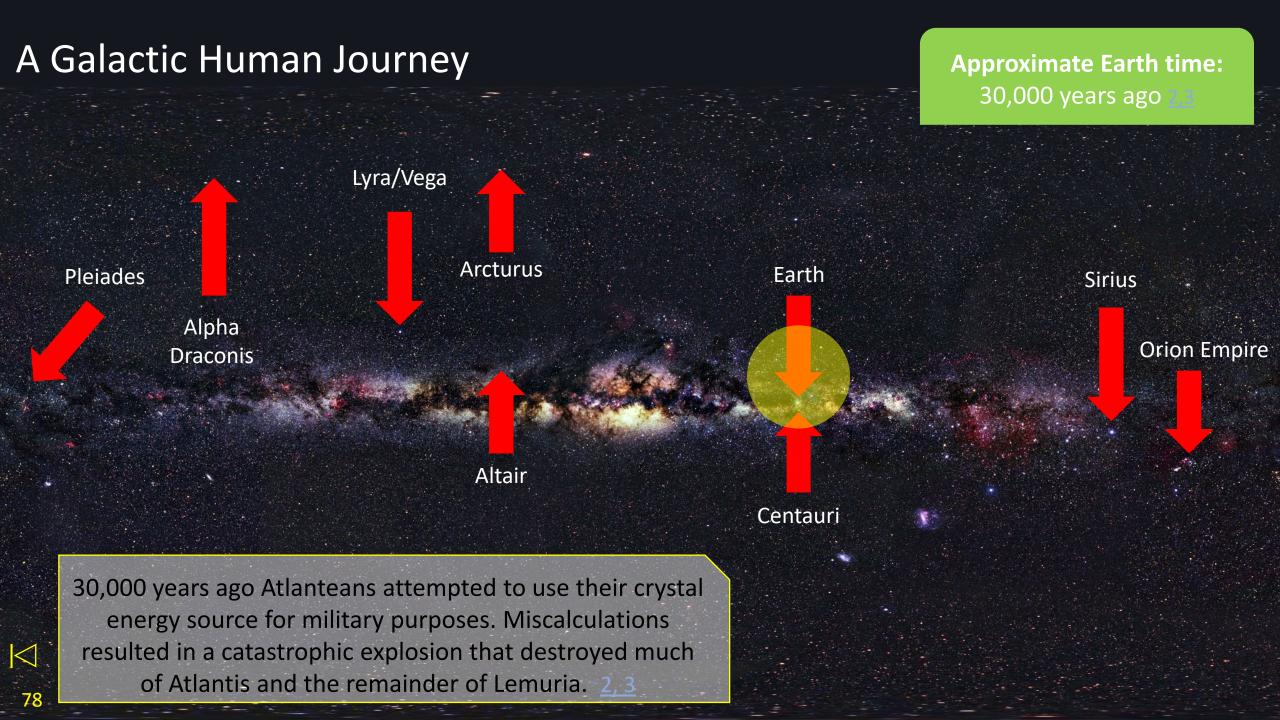

# **Approximate Earth time:** A Galactic Human Journey Billions of years ago 2 **Evolution** Our universe began 20 billion years ago as a point of light in the Mind of Source/God. Source ('God') creates multi-dimensional universes. About 14 billion years ago this point of The Milky Way Galaxy is also multi-dimensional. light expanded ('Big Bang'). 2,5 This picture shows the visible light frequencies. 1, 2, 9

Approximate Earth time:
Billions of years ago 2

| Timeline      | Evolution <u>5</u>           |  |
|---------------|------------------------------|--|
| 20 billion    | Universe as a point of light |  |
| 14 billion    | The 'Big Bang'               |  |
| 14-12 billion | Minerals and gasses          |  |
| 12 billion    | First planets                |  |
| 12-10 billion | Basic life                   |  |
| 10-4 billion  | Plants                       |  |
| 4.5 billion   | Earth                        |  |
| 4-1 billion   | Animals (except Earth)       |  |

Earth

The universe evolves with plant life appearing long before Earth formed. 5, 10

Approximate Earth time:
Billions of years ago 2

Earth

Consciousness ('Founders') from Source ('God') enter the Milky Way Galaxy through a White Hole near Lyra as 12<sup>th</sup> Density awareness to explore the galaxy. 1, 2, 9

Density Consciousness 5, 9

Source 'God'

12<sup>th</sup> 'Founders' 'Elohim'

### A Galactic Human Journey **Approximate Earth time:** 1 billion years ago White Hole near Lyra Galactic 25 light years from Earth Centre 26,490 ly Earth Genetics: Devolution The Founders help develop the humanoid The Founders create 'light packets' of conscious form ('light body') to explore the galaxy energy to explore 12th density to 9th density 2, 5 through sensory experience. 2, 5, 10

Approximate Earth time: 1 billion years ago 2

The Founders are 12<sup>th</sup> density light beings and have appeared in many forms to beings at lowers densities. 2, 5 Founder image: 8

# A Galactic Human Journey **Approximate Earth time:** 1 billion years ago White Hole near Lyra 25 ly Genetics: Devolution Source splits into fragments (sparks, rays) The Founders create 'light codes' to descend creating polarities (spectrums) to explore. from 9th density to 'DNA keys' at 7th density 2 eg Feminine $\leftarrow \rightarrow$ Integration $\leftarrow \rightarrow$ Masculine 1, 9, 10

Approximate Earth time: 100s millions years ago 2

White Hole near Lyra 25 ly

The Founders fragment into individualised

7<sup>th</sup> density consciousnesses to fully
explore this part of the galaxy – as the
human galactic family 1, 2

Genetics: Devolution

At 7<sup>th</sup> density 'DNA keys' become 'DNA molecules' which enabled the 'incarnation' of consciousness as inhabitants of 7<sup>th</sup>-5<sup>th</sup> density evolving worlds. 2

Approximate Earth time: 100s millions years ago 2

White Hole near Lyra 25 ly

7<sup>th</sup> density consciousnesses is the first level of individual souls. <u>1, 2</u>

| * | Density          | Consciousness            | DNA Codes <u>5</u> |
|---|------------------|--------------------------|--------------------|
|   | Source           | 'God'                    |                    |
|   | 12 <sup>th</sup> | 'Founders' 'Elohim'      | Light              |
|   | 11 <sup>th</sup> | Collective consciousness | Light packets      |
|   | 10 <sup>th</sup> | Collective consciousness | Light packets      |
|   | 9 <sup>th</sup>  | Collective consciousness | Light codes        |
|   | 8 <sup>th</sup>  | Group soul               | DNA Keys           |
|   | 7 <sup>th</sup>  | Individual souls         | DNA Molecules      |

White Hole

Approximate Earth time: 100s millions years ago 2

near.Lyra 25 ly

As the individualised consciousnesses lowered in frequency they moved into 4<sup>th</sup> and then 3<sup>rd</sup> densities – living in physical bodies on chosen planets 1, 2, 3, 10

Genetics: Devolution

5<sup>th</sup> density 'DNA molecule' frequencies
were lowered to 4<sup>th</sup> and 3<sup>rd</sup> densities 2

Approximate Earth time: 100s millions years ago 2

Humanoid species have their genetic roots in Lyra. 1, 2, 7, 9, 10
Image: Artist impression of some species. (Image links to videos.) 8

**Genetics: Evolution** 

The Founders etherically (energetically) manipulated primate DNA on Lyran planets to create humanoids that could sustain 3<sup>rd</sup> density consciousness without forgetting Source <u>1</u>, <u>10</u>

Approximate Earth time: 100s millions years ago 2

Sirius in Canis Major 9 ly

Two Sirian cultures developed.

- One believed in 'service to others' for the good of all.
- The other believed in 'service to self' for the good of all. 1, 3, 10

Today 80% of civilisations are 'service to others'. 5, 9, 10

Image: Artist impression of one Sirian race at one time.

(Image links to a video.) 8

#### Genetics:

Developing the perfect body via DNA manipulation to return to Source became a strong focus 1, 10

Approximate Earth time: 100s millions years ago 2

Sirius in Canis Major 9 ly

Reproduction on planets required the evolution of mammals – primate, reptilian, feline and avian. 1, 7, 9

### Genetics:

DNA manipulation was used to improve adaptation to different planetary environments. <u>1</u>, <u>10</u>

Approximate Earth time: 100s millions years ago 2

Sirius in Canis Major 9 ly

### Over time three Vegan groups developed:

- Humanoid mammals
- Humanoid-Reptilian mammals
- Reptilian mammals 1, 7

Image: Artist impression of a reptilian 8

#### Genetics:

Humanoid-Reptilian mammals had a small piece of reptilian DNA. 1

Approximate Earth time: 100s millions years ago 2, 9

An early Lyran Galactic War involved Feline, Carian, Human and Reptilian star species. <u>8</u>

As star races developed technology for weapons and interstellar travel there were cycles of expansion, alliances and conflict over millions of years.

Several brutal Galactic Wars resulted in billions of deaths and several destroyed planets. 1, 2, 5, 7, 9, 10

**Approximate Earth time:** 100s millions years ago

25 ly

Arcturus in Bootes 37 ly

Sirius in Canis Major 9 ly

Altair in Aquilla 17 ly

Centauri in Centaurus 4 ly

Genetics:

DNA was manipulated to customise hominoids for particular planets. DNA also evolved over long periods of time. 1, 10

Lyrans and Vegans began to colonise other star systems. Vegans escaping conflicts went to Altair, Centauri and Sirius. 1, 9 Star race image Altarian:

Lyra/Vega Arcturus

Altair

As their civilisations became more polarised several groups from Lyra and Vega looked for new planets with less conflict.

They chose our solar system. 1, 9, 10

Lyran image: 8

Approximate Earth time: Triassic: 200 million years ago – early dinosaurs 1

Earth

Centauri

#### Genetics:

Earth primate DNA was combined with Lyran DNA to improve adaptation to Earth. 1, 10

Approximate Earth time: Triassic: 200 million years ago – early dinosaurs 1

Lyra/Vega
Maldek
Mars
Earth

Altair

Vegans (reptilian mammals) generally stayed in Earth orbit during this period.

Vegans colonised Mars and Maldek (now the asteroid belt) before Earth. 1

Genetics:

Centauri

Earth was recognised by many star races as an extensive 'living library' of DNA seeded from many other planets. 1

# A Galactic Human Journey **Approximate Earth time:** Paleogene: 50 million years ago Lyra/Vega Arcturus Earth Altair Centauri Genetics: A new group of Lyrans come to Earth bringing Lyran DNA was combined with primate old conflicts and a new genetic agenda. 1, 10 DNA to improve Earth hominoids. 1, 10

#### A Galactic Human Journey **Approximate Earth time:** 100-30 million years ago Lyra/Vega Arcturus Earth Altair Density of life form 5 **Timeline** 7<sup>th</sup> 100 million 6<sup>th</sup> 70 million 5<sup>th</sup> 60 million Individual consciousnesses (souls) within life forms 4<sup>th</sup> 50 million (bodies) of decreasing density began visiting Earth . 5, 10 30 million 3<sup>rd</sup>

# A Galactic Human Journey

Approximate Earth time: Millions of years ago <u>5, 7</u>

expansion, protection, trade and cultural/scientific

exchange. Neighbouring star beings formed councils

and joined federations which grew over time. 1, 5, 7, 9

#### Galactic Federation

200,000 Star Systems Represented 7

| Star Race  | Joined                                 |
|------------|----------------------------------------|
| Lyra/Orion | Founding members 7.5 million years ago |
| Sirius-B   | 4.3 million years ago                  |
| Andromeda  | 3.5 million years ago                  |
| Centaurus  | 1.1 million years ago                  |
| Aldebaran  | 800,000 years ago                      |
| Pleiades   | 300,000 years ago                      |
| Mintaka    | 1996                                   |
| Draconia   | 1998                                   |
| Earth      | Under review                           |

### A Galactic Human Journey (Maldek Video)

Approximate Earth time: 10 - 3.1 million years ago 2

Pleiades Arcturus

Alpha Draconis
in Draco
309 ly

Altair

Maldek Mars Earth

Centauri

Maldekian civilisation developed into warring factions that discovered neutron technology.

Nuclear conflicts escalated that eventually shattered the planet creating the asteroid belt. 2

Draconian image: 8

#### Genetics:

Most of the 100 million souls who perished on Maldek later incarnated on Mars. 2

#### A Galactic Human Journey **Approximate Earth time:** Last million years 1 Lyra/Vega Arcturus Earth Pleiades Sirius Physical healing Alpha **Orion Empire** Draconis Altair Centauri Arcturan emotional healing was often used in Genetics: partnership with Sirian physical healing. Human DNA was adjusted energetically to These healing practices became embedded in prepare for ascension to 4th and 5th densities. 1 ancient Earth holistic healing disciplines. 1, 9

# A Galactic Human Journey (Rexegena Video)

Approximate Earth time: 800,000 years ago 4

Centauri

800,000 years ago 50,000 colonists arrived in a very large ship (Rexegena) from the Pleiades. The ship was intercepted and destroyed above the Earth in violation of a treaty. 4, 12

Pleiadian star race image: 8

# A Galactic Human Journey

Approximate Earth time: 800,000 years ago 4

The Pleiadean ship exploded in space and melted debris fell to Earth over what's now Australia.

5 years later rescue craft arrived from the Pleiades with a Feline military escort (Image 8) who confronted the reptilians who broke the treaty. 4, 12

## A Galactic Human Journey (Alien Agenda Video)

Approximate Earth time: 1940s <u>1</u>, <u>2</u>, <u>10</u>

Sirius

Earth

Zeta Reticuli
39 ly

Centauri

Orion Empire

Two different groups from the Zeta system (Greys) come to Earth - largely from the 1940s when Earth developed atomic weapons. 1, 2, 10 Image of one Zeta star race: 8