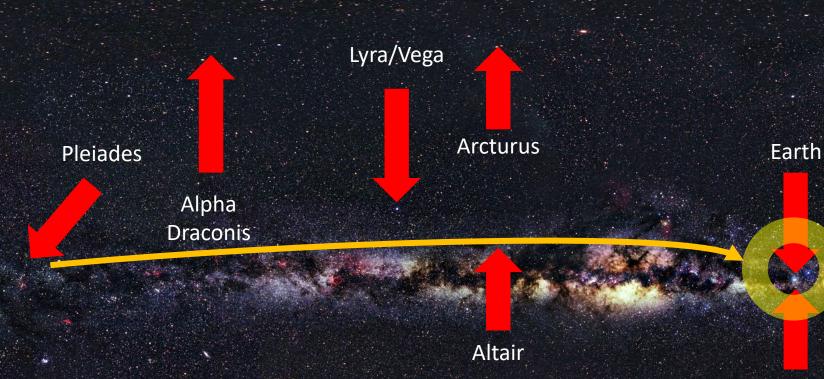

### A Galactic Human Journey (Maldek Video)

Approximate Earth time: 10 - 3.1 million years ago 2

Pleiades Arcturus

Alpha Draconis
in Draco
309 ly

Altair

Maldek Mars Earth

Centauri

Maldekian civilisation developed into warring factions that discovered neutron technology.