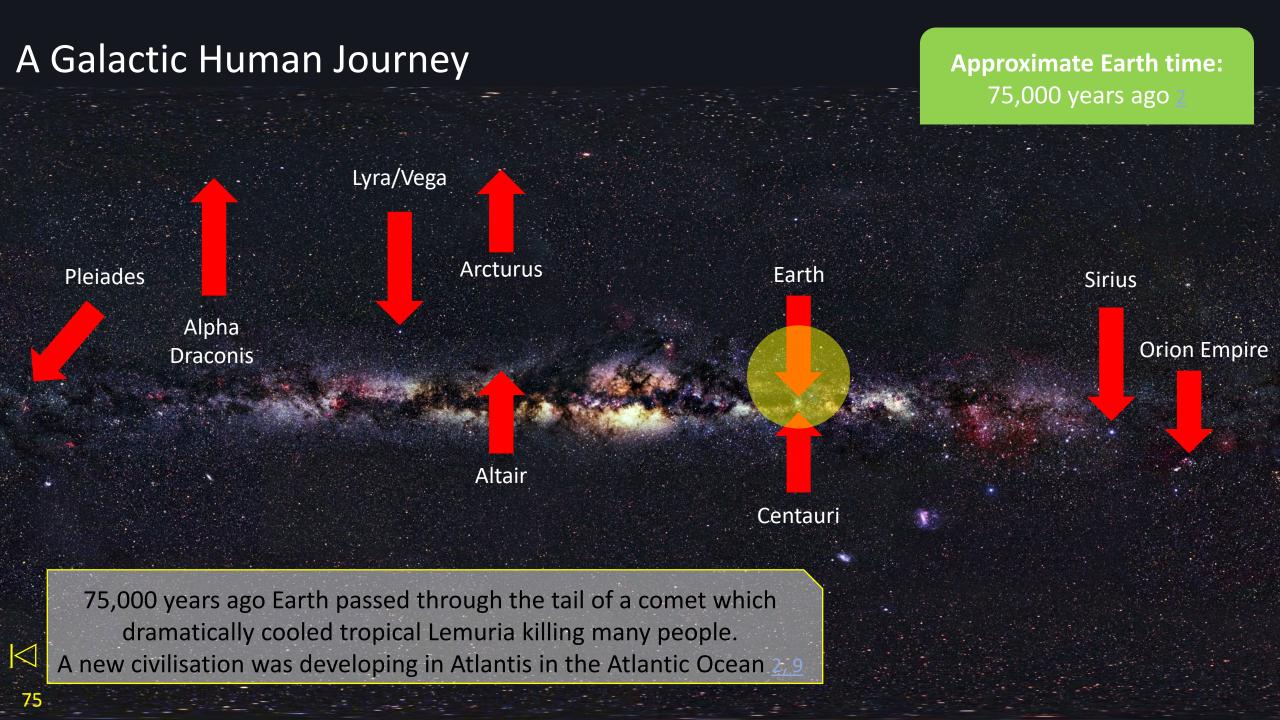

# A Galactic Human Journey

Approximate Earth time: Millions of years ago <u>5, 7</u>

expansion, protection, trade and cultural/scientific

exchange. Neighbouring star beings formed councils

and joined federations which grew over time. 1, 5, 7, 9