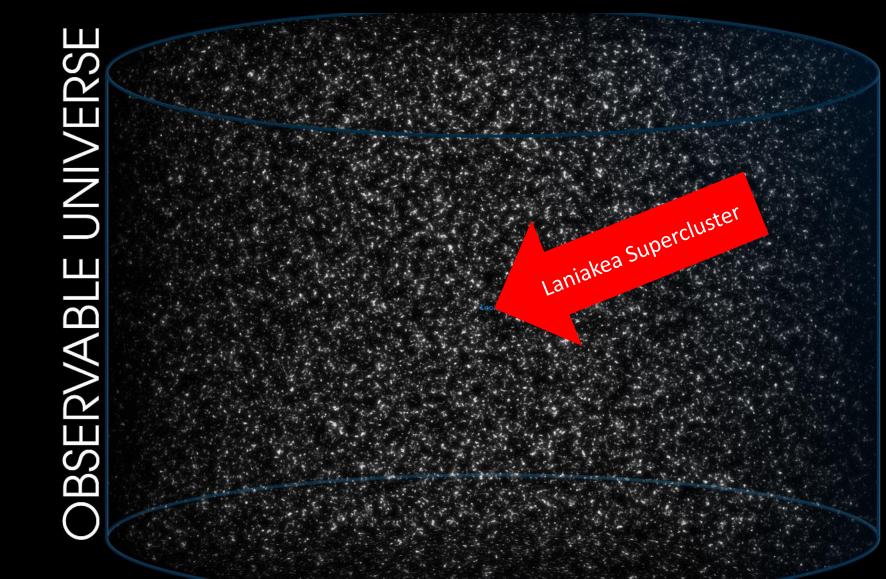

Milky Way Galaxy





- Videos (External link)
- Earth in Milky Way Galaxy
- Billions of years ago
- 100s millions years ago
- Millions of years ago
- 1 million years ago
- 100,000 years ago
- 12,000 years ago
- 1940s to present



# Milky Way Galaxy

Viewed from above

This story is about star races located mostly within 700 light years of Earth.



Sagittarius Arm







### Milky Way Galaxy

In Laniakea Supercluster

100,000 - 150,000 galaxies



### <u>Source</u>



## Local Superclusters

In Observable Universe



<u>Source</u>



### A Galactic Human Journey — Simplified (Video version)



### A Galactic Human Journey – Simplified

This story uses a scale of 12 densities within our multi-dimensional reality.



Some sources use a scale of 7 densities.

# **Approximate Earth time:** A Galactic Human Journey Billions of years ago 2 **Evolution** Our universe began 20 billion years ago as a point of light in the Mind of Source/God. Source ('God') creates multi-dimensional universes. About 14 billion years ago this point of The Milky Way Galaxy is also multi-dimensional. light expanded ('Big Bang'). 2,5 This picture shows the visible light frequencies. 1, 2, 9



Approximate Earth time:
Billions of years ago 2

| Timeline      | Evolution <u>5</u>           |  |
|---------------|---------------------