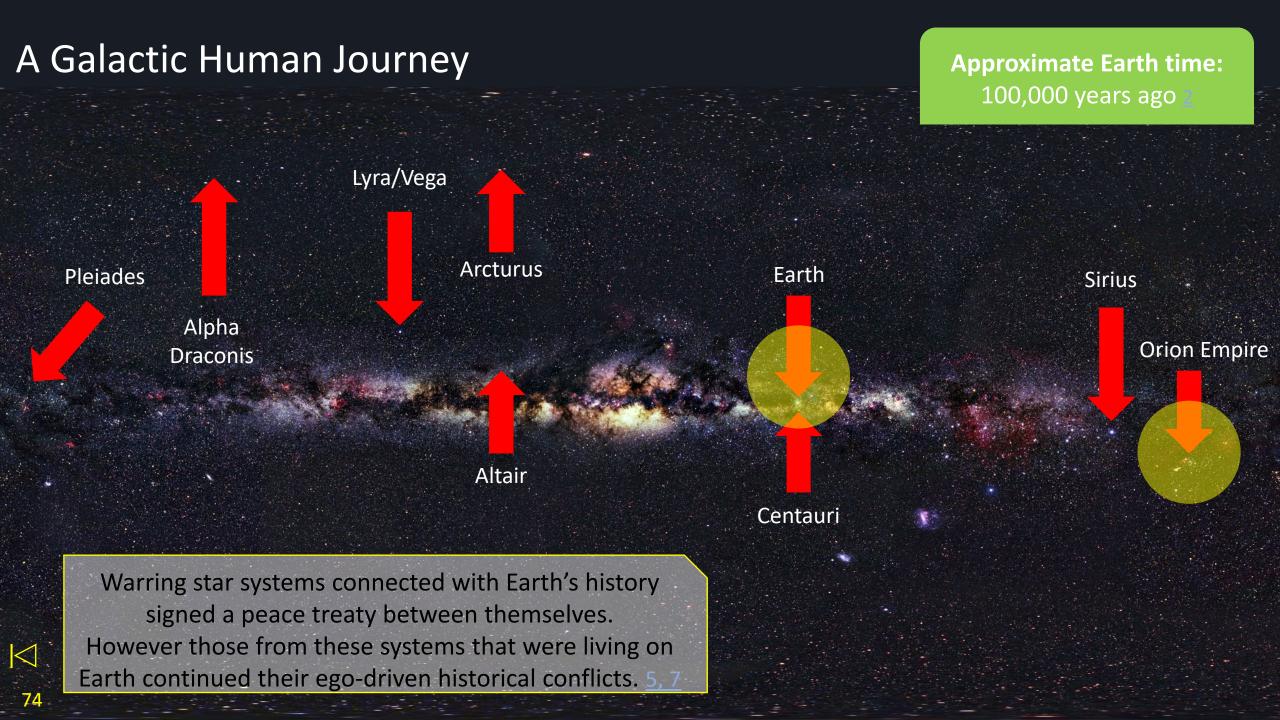

As star races developed technology for weapons and interstellar travel there were cycles of expansion, alliances and conflict over millions of years.

Several brutal Galactic Wars resulted in billions of deaths and several destroyed planets. 1, 2, 5, 7, 9, 10