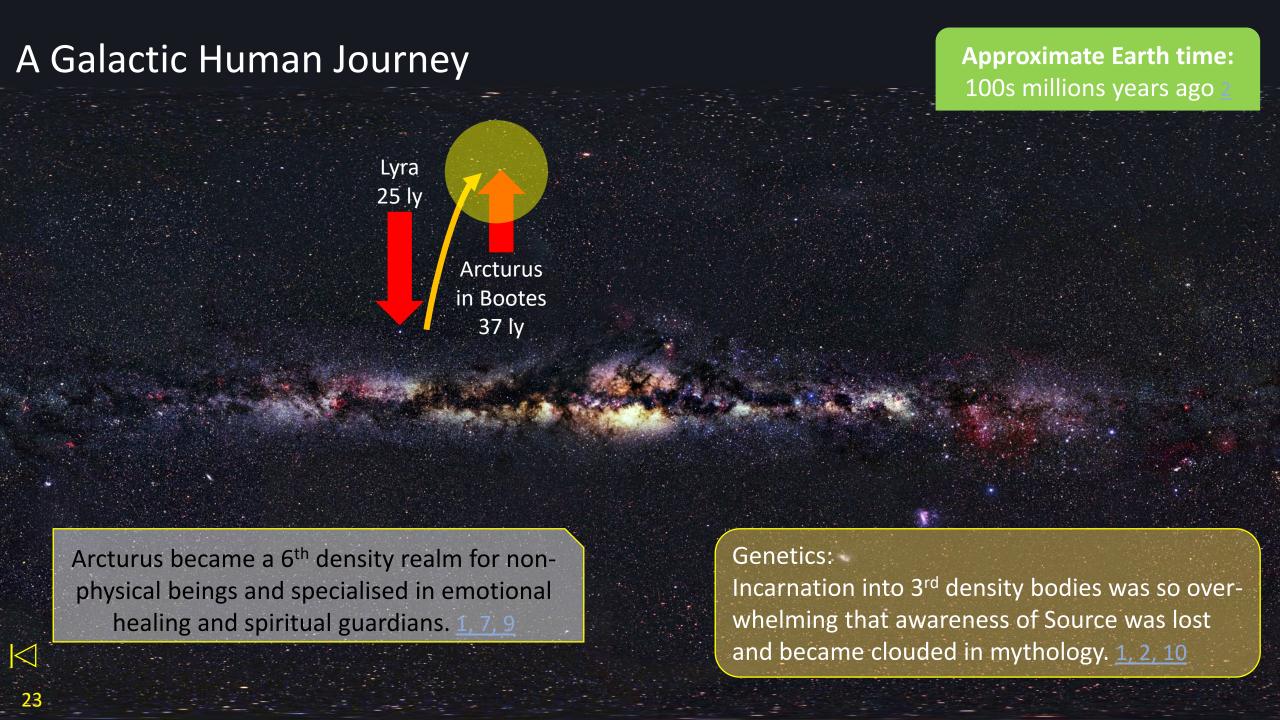

Approximate Earth time: 100s millions years ago 2

White Hole near Lyra 25 ly

The Founders fragment into individualised

7<sup>th</sup> density consciousnesses to fully
explore this part of the galaxy – as the
human galactic family 1, 2

Genetics: Devolution

At 7<sup>th</sup> density 'DNA keys' become 'DNA molecules' which enabled the 'incarnation' of consciousness as inhabitants of 7<sup>th</sup>-5<sup>th</sup> density evolving worlds. 2

Approximate Earth time: 100s millions years ago 2

White Hole near Lyra 25 ly

7<sup>th</sup> density consciousnesses is the first level of individual souls. <u>1, 2</u>

| * | Density          | Consciousness            | DNA Codes <u>5</u> |
|---|------------------|--------------------------|--------------------|
|   | Source           | 'God'                    |                    |
|   | 12 <sup>th</sup> | 'Founders' 'Elohim'      | Light              |
|   | 11 <sup>th</sup> | Collective consciousness | Light packets      |
|   | 10 <sup>th</sup> | Collective consciousness | Light packets      |
|   | 9 <sup>th</sup>  | Collective consciousness | Light codes        |
|   | 8 <sup>th</sup>  | Group soul               | DNA Keys           |
|   | 7 <sup>th</sup>  | Individual souls         | DNA Molecules      |

White Hole

Approximate Earth time: 100s millions years ago 2

near.Lyra 25 ly

As the individualised consciousnesses lowered in frequency they moved into 4<sup>th</sup> and then 3<sup>rd</sup> densities – living in physical bodies on chosen planets 1, 2, 3, 10