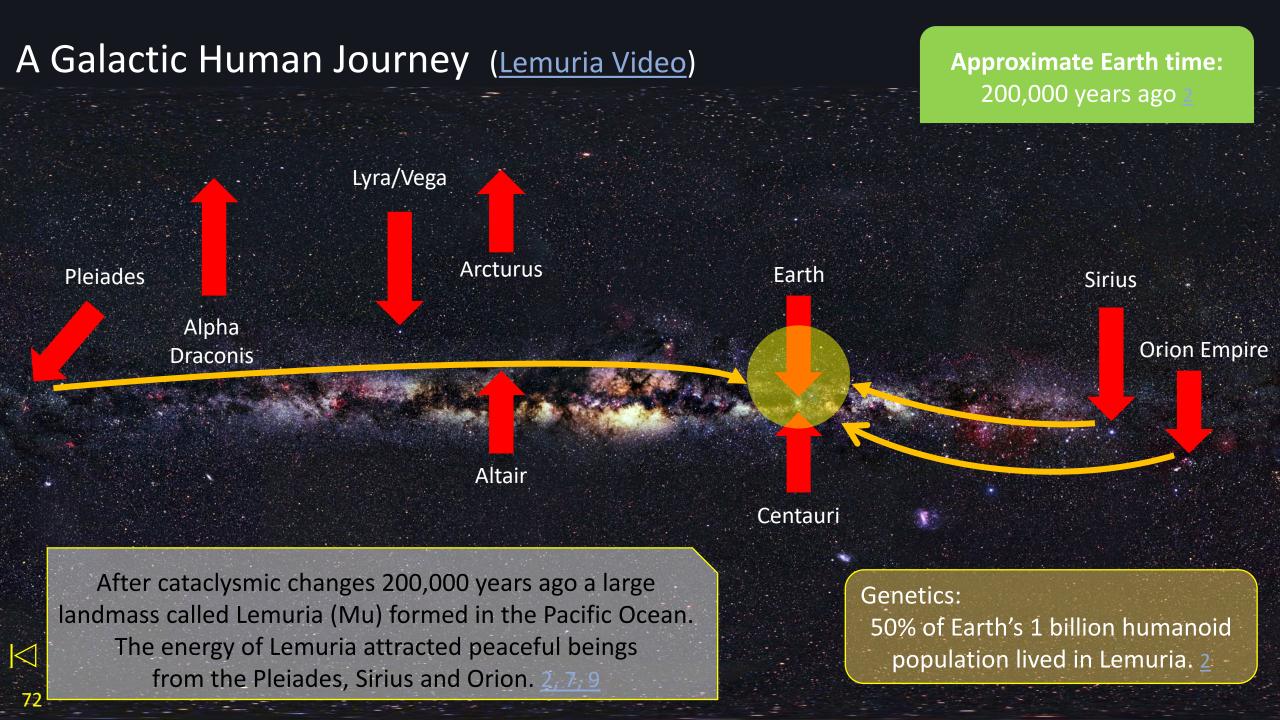

As star races developed technology for weapons and interstellar travel there were cycles of expansion, alliances and conflict over millions of years.

Several brutal Galactic Wars resulted in billions of deaths and several destroyed planets. 1, 2, 5, 7, 9, 10