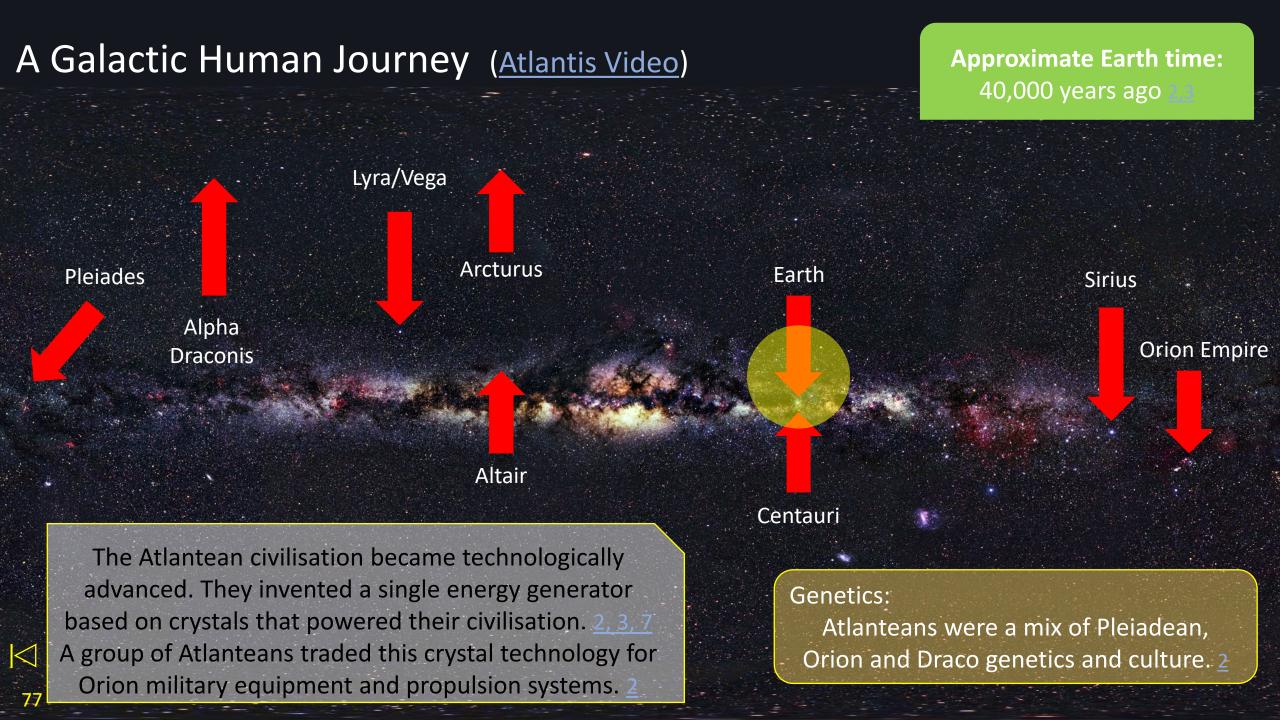

# **Approximate Earth time:** A Galactic Human Journey Billions of years ago 2 **Evolution** Our universe began 20 billion years ago as a point of light in the Mind of Source/God. Source ('God') creates multi-dimensional universes. About 14 billion years ago this point of The Milky Way Galaxy is also multi-dimensional. light expanded ('Big Bang'). 2,5 This picture shows the visible light frequencies. 1, 2, 9

Approximate Earth time:
Billions of years ago 2

| Timeline      | Evolution <u>5</u>           |  |
|---------------|------------------------------|--|
| 20 billion    | Universe as a point of light |  |
| 14 billion    | The 'Big Bang'               |  |
| 14-12 billion | Minerals and gasses          |  |
| 12 billion    | First planets                |  |
| 12-10 billion | Basic life                   |  |
| 10-4 billion  | Plants                       |  |
| 4.5 billion   | Earth                        |  |
| 4-1 billion   | Animals (except Earth)       |  |

Earth

The universe evolves with plant life appearing long before Earth formed. 5, 10

Approximate Earth time:
Billions of years ago 2

Earth

Consciousness ('Founders') from Source ('God') enter the Milky Way Galaxy through a White Hole near Lyra as 12<sup>th</sup> Density awareness to explore the galaxy. 1, 2, 9

Density Consciousness 5, 9

Source 'God'

12<sup>th</sup> 'Founders' 'Elohim'

### A Galactic Human Journey **Approximate Earth time:** 1 billion years ago White Hole near Lyra Galactic 25 light years from Earth Centre 26,490 ly Earth Genetics: Devolution The Founders help develop the humanoid The Founders create 'light packets' of conscious form ('light body') to explore the galaxy energy to explore 12th density to 9th density 2, 5 through sensory experience. 2, 5, 10

Approximate Earth time: 1 billion years ago 2

The Founders are 12<sup>th</sup> density light beings and have appeared in many forms to beings at lowers densities. 2, 5 Founder image: 8

# A Galactic Human Journey **Approximate Earth time:** 1 billion years ago White Hole near Lyra 25 ly Genetics: Devolution Source splits into fragments (sparks, rays) The Founders create 'light codes' to descend creating polarities (spectrums) to explore. from 9th density to 'DNA keys' at 7th density 2 eg Feminine $\leftarrow \rightarrow$ Integration $\leftarrow \rightarrow$ Masculine 1, 9, 10

Approximate Earth time: 100s millions years ago 2

White Hole near Lyra 25 ly

The Founders fragment into individualised

7<sup>th</sup> density consciousnesses to fully
explore this part of the galaxy – as the
human galactic family 1, 2

Genetics: Devolution

At 7<sup>th</sup> density 'DNA keys' become 'DNA molecules' which enabled the 'incarnation' of consciousness as inhabitants of 7<sup>th</sup>-5<sup>th</sup> density evolving worlds. 2

Approximate Earth time: 100s millions years ago 2

White Hole near Lyra 25 ly

7<sup>th</sup> density consciousnesses is the first level of individual souls. <u>1, 2</u>

| * | Density          | Consciousness            | DNA Codes <u>5</u> |
|---|------------------|--------------------------|--------------------|
|   | Source           | 'God'                    |                    |
|   | 12 <sup>th</sup> | 'Founders' 'Elohim'      | Light              |
|   | 11 <sup>th</sup> | Collective consciousness | Light packets      |
|   | 10 <sup>th</sup> | Collective consciousness | Light packets      |
|   | 9 <sup>th</sup>  | Collective consciousness | Light codes        |
|   | 8 <sup>th</sup>  | Group soul               | DNA Keys           |
|   | 7 <sup>th</sup>  | Individual souls         | DNA Molecules      |

White Hole

Approximate Earth time: 100s millions years ago 2

near.Lyra 25 ly

As the individualised consciousnesses lowered in frequency they moved into 4<sup>th</sup> and then 3<sup>rd</sup> densities – living in physical bodies on chosen planets 1, 2, 3, 10

Genetics: Devolution

5<sup>th</sup> density 'DNA molecule' frequencies
were lowered to 4<sup>th</sup> and 3<sup>rd</sup> densities 2

Approximate Earth time: 100s millions years ago 2

Humanoid species have their genetic roots in Lyra. 1, 2, 7, 9, 10
Image: Artist impression of some species. (Image links to videos.) 8

**Genetics: Evolution** 

The Founders etherically (energetically) manipulated primate DNA on Lyran planets to create humanoids that could sustain 3<sup>rd</sup> density consciousness without forgetting Source <u>1</u>, <u>10</u>

Approximate Earth time: 100s millions years ago 2

Sirius in Canis Major 9 ly

Two Sirian cultures developed.

- One believed in 'service to others' for the good of all.
- The other believed in 'service to self' for the good of all. 1, 3, 10

Today 80% of civilisations are 'service to others'. 5, 9, 10

Image: Artist impression of one Sirian race at one time.

(Image links to a video.) 8

#### Genetics:

Developing the perfect body via DNA manipulation to return to Source became a strong focus 1, 10

Approximate Earth time: 100s millions years ago 2

Sirius in Canis Major 9 ly

Reproduction on planets required the evolution of mammals – primate, reptilian, feline and avian. 1, 7, 9

### Genetics:

DNA manipulation was used to improve adaptation to different planetary environments. <u>1</u>, <u>10</u>

Approximate Earth time: 100s millions years ago 2

Sirius in Canis Major 9 ly

### Over time three Vegan groups developed:

- Humanoid mammals
- Humanoid-Reptilian mammals
- Reptilian mammals 1, 7

Image: Artist impression of a reptilian 8

#### Genetics:

Humanoid-Reptilian mammals had a small piece of reptilian DNA. 1

Approximate Earth time: 100s millions years ago 2, 9

An early Lyran Galactic War involved Feline, Carian, Human and Reptilian star species. <u>8</u>

As star races developed technology for weapons and interstellar travel there were cycles of expansion, alliances and conflict over millions of years.

Several brutal Galactic Wars resulted in billions of deaths and several destroyed planets. 1, 2, 5, 7, 9, 10

**Approximate Earth time:** 100s millions years ago

25 ly

Arcturus in Bootes 37 ly

Sirius in Canis Major 9 ly

Altair in Aquilla 17 ly

Centauri in Centaurus 4 ly

Genetics:

DNA was manipulated to customise hominoids for particular planets. DNA also evolved over long periods of time. 1, 10

Lyrans and Vegans began to colonise other star systems. Vegans escaping conflicts went to Altair, Centauri and Sirius. 1, 9 Star race image Altarian:

Lyra/Vega Arcturus

Altair

As their civilisations became more polarised several groups from Lyra and Vega looked for new planets with less conflict.

They chose our solar system. 1, 9, 10

Lyran image: 8

Approximate Earth time: Triassic: 200 million years ago – early dinosaurs 1

Earth

Centauri

#### Genetics:

Earth primate DNA was combined with Lyran DNA to improve adaptation to Earth. 1, 10

Approximate Earth time: Triassic: 200 million years ago – early dinosaurs 1

Lyra/Vega
Maldek
Mars
Earth

Altair

Vegans (reptilian mammals) generally stayed in Earth orbit during this period.

Vegans colonised Mars and Maldek (now the asteroid belt) before Earth. 1

Genetics:

Centauri

Earth was recognised by many star races as an extensive 'living library' of DNA seeded from many other planets. 1

# A Galactic Human Journey **Approximate Earth time:** Paleogene: 50 million years ago Lyra/Vega Arcturus Earth Altair Centauri Genetics: A new group of Lyrans come to Earth bringing Lyran DNA was combined with primate old conflicts and a new genetic agenda. 1, 10 DNA to improve Earth hominoids. 1, 10

#### A Galactic Human Journey **Approximate Earth time:** 100-30 million years ago Lyra/Vega Arcturus Earth Altair Density of life form 5 **Timeline** 7<sup>th</sup> 100 million 6<sup>th</sup> 70 million 5<sup>th</sup> 60 million Individual consciousnesses (souls) within life forms 4<sup>th</sup> 50 million (bodies) of decreasing density began visiting Earth . 5, 10 30 million 3<sup>rd</sup>

# A Galactic Human Journey

Approximate Earth time: Millions of years ago <u>5, 7</u>

expansion, protection, trade and cultural/scientific

exchange. Neighbouring star beings formed councils

and joined federations which grew over time. 1, 5, 7, 9

#### Galactic Federation

200,000 Star Systems Represented 7

| Star Race  | Joined                                 |
|------------|----------------------------------------|
| Lyra/Orion | Founding members 7.5 million years ago |
| Sirius-B   | 4.3 million years ago                  |
| Andromeda  | 3.5 million years ago                  |
| Centaurus  | 1.1 million years ago                  |
| Aldebaran  | 800,000 years ago                      |
| Pleiades   | 300,000 years ago                      |
| Mintaka    | 1996                                   |
| Draconia   | 1998                                   |
| Earth      | Under review                           |

### A Galactic Human Journey (Maldek Video)

Approximate Earth time: 10 - 3.1 million years ago 2

Pleiades Arcturus

Alpha Draconis
in Draco
309 ly

Altair

Maldek Mars Earth

Centauri

Maldekian civilisation developed into warring factions that discovered neutron technology.

Nuclear conflicts escalated that eventually shattered the planet creating the asteroid belt. 2

Draconian image: 8

#### Genetics:

Most of the 100 million souls who perished on Maldek later incarnated on Mars. 2

#### A Galactic Human Journey **Approximate Earth time:** Last million years 1 Lyra/Vega Arcturus Earth Pleiades Sirius Physical healing Alpha **Orion Empire** Draconis Altair Centauri Arcturan emotional healing was often used in Genetics: partnership with Sirian physical healing. Human DNA was adjusted energetically to These healing practices became embedded in prepare for ascension to 4th and 5th densities. 1 ancient Earth holistic healing disciplines. 1, 9

# A Galactic Human Journey (Rexegena Video)

Approximate Earth time: 800,000 years ago 4

Centauri

800,000 years ago 50,000 colonists arrived in a very large ship (Rexegena) from the Pleiades. The ship was intercepted and destroyed above the Earth in violation of a treaty. 4, 12

Pleiadian star race image: 8

# A Galactic Human Journey

Approximate Earth time: 800,000 years ago 4

The Pleiadean ship exploded in space and melted debris fell to Earth over what's now Australia.

5 years later rescue craft arrived from the Pleiades with a Feline military escort (Image 8) who confronted the reptilians who broke the treaty. 4, 12

## A Galactic Human Journey (Alien Agenda Video)

Approximate Earth time: 1940s <u>1</u>, <u>2</u>, <u>10</u>

Sirius

Earth

Zeta Reticuli
39 ly

Centauri

Orion Empire

Two different groups from the Zeta system (Greys) come to Earth - largely from the 1940s when Earth developed atomic weapons. 1, 2, 10 Image of one Zeta star race: 8