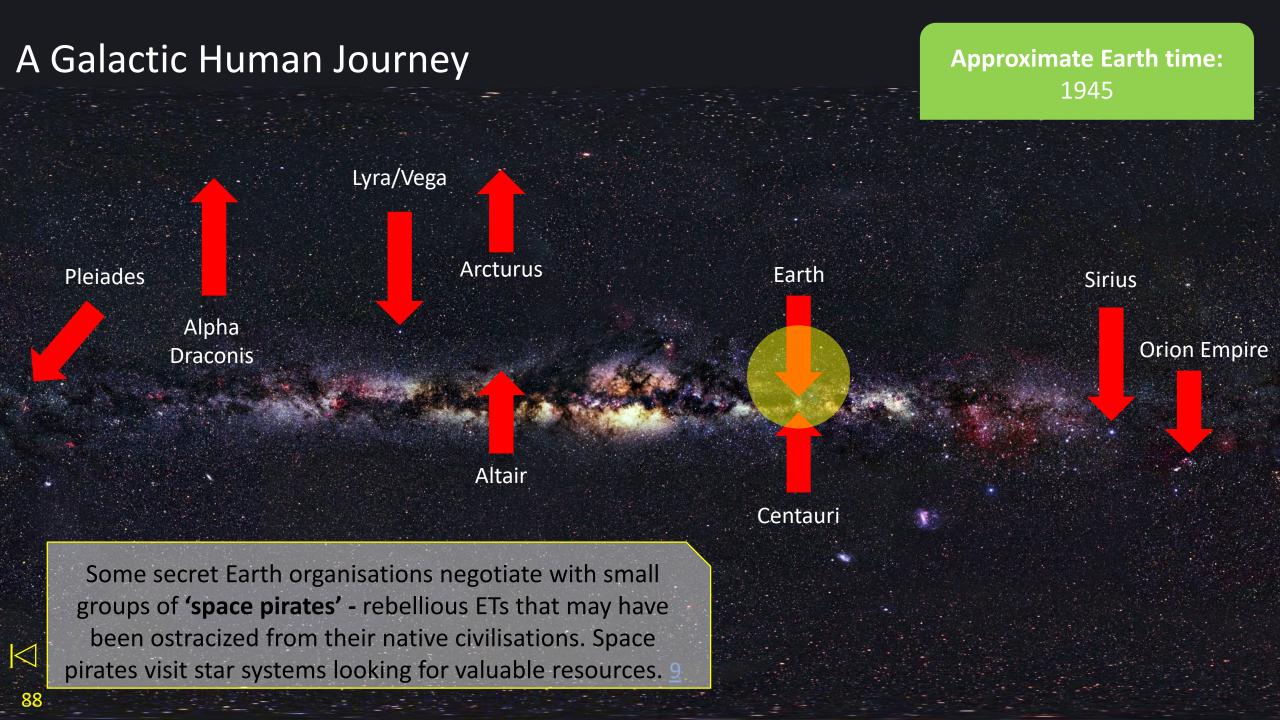

## A Galactic Human Journey (Alien Agenda Video)

Approximate Earth time: 1940s <u>1</u>, <u>2</u>, <u>10</u>

Sirius

Earth

Zeta Reticuli
39 ly

Centauri

Orion Empire

Two different groups from the Zeta system (Greys) come to Earth - largely from the 1940s when Earth developed atomic weapons. 1, 2, 10 Image of one Zeta star race: 8

One Zeta group was in danger of going extinct. 2, 10

**Approximate Earth time:** 2010s

**Approximate Earth time:** 2010s

A Galactic Human Journey (Dimensions and Ascension Video)

**Approximate Earth time:** 2010s