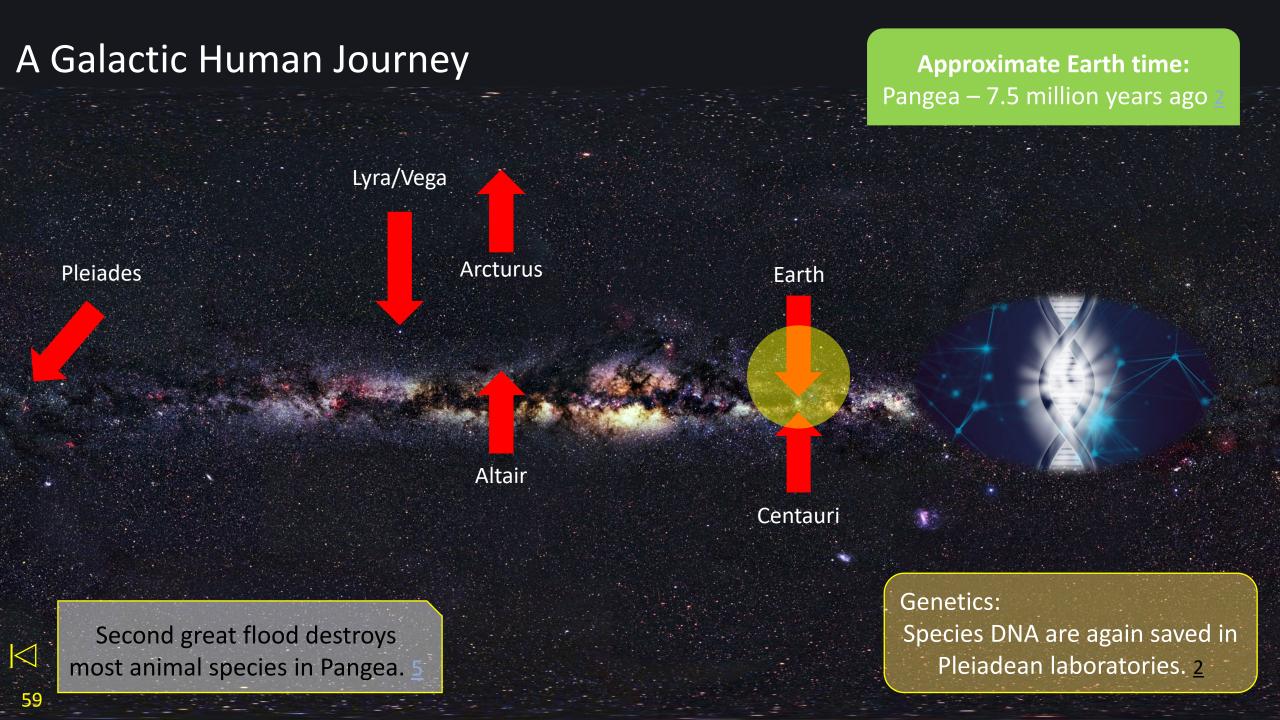

White Hole

Approximate Earth time: 100s millions years ago 2

near.Lyra 25 ly

As the individualised consciousnesses lowered in frequency they moved into 4<sup>th</sup> and then 3<sup>rd</sup> densities – living in physical bodies on chosen planets 1, 2, 3, 10

Genetics: Devolution

5<sup>th</sup> density 'DNA molecule' frequencies
were lowered to 4<sup>th</sup> and 3<sup>rd</sup> densities 2

Approximate Earth time: 100s millions years ago 2

Humanoid species have their genetic roots in Lyra. 1, 2, 7, 9, 10
Image: Artist impression of some species. (Image links to videos.) 8