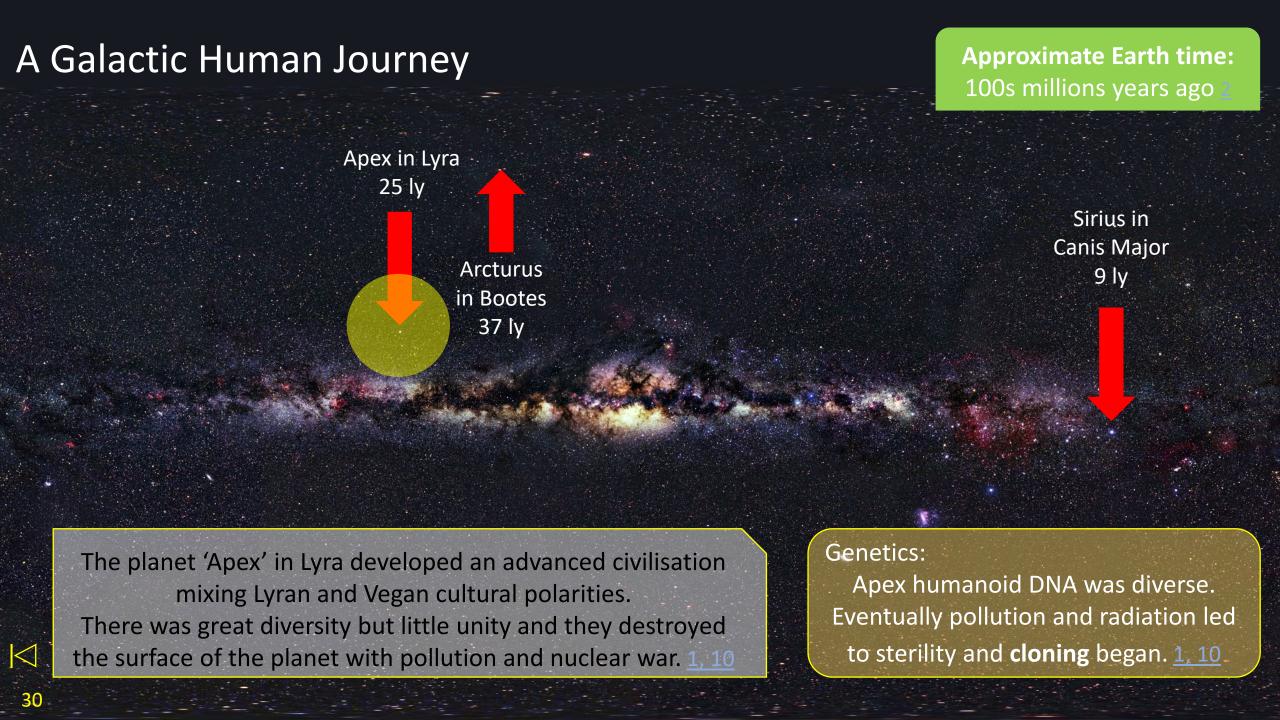

# A Galactic Human Journey **Approximate Earth time:** Paleogene: 50 million years ago Lyra/Vega Arcturus Earth Altair Centauri Genetics: A new group of Lyrans come to Earth bringing Lyran DNA was combined with primate old conflicts and a new genetic agenda. 1, 10 DNA to improve Earth hominoids. 1, 10