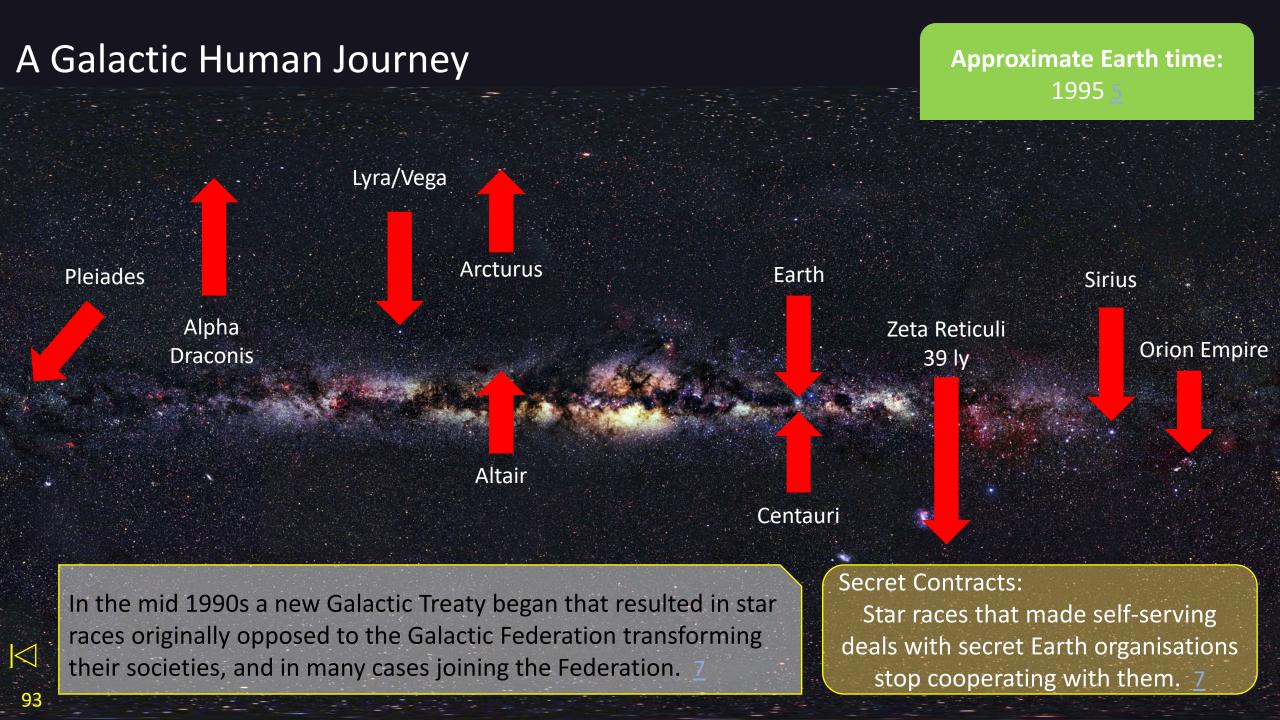

# A Galactic Human Journey

Approximate Earth time: Millions of years ago <u>5, 7</u>

expansion, protection, trade and cultural/scientific

exchange. Neighbouring star beings formed councils

and joined federations which grew over time. 1, 5, 7, 9

#### Galactic Federation

200,000 Star Systems Represented 7

| Star Race  | Joined                                 |
|------------|----------------------------------------|
| Lyra/Orion | Founding members 7.5 million years ago |
| Sirius-B   | 4.3 million years ago                  |
| Andromeda  | 3.5 million years ago                  |
| Centaurus  | 1.1 million years ago                  |
| Aldebaran  | 800,000 years ago                      |
| Pleiades   | 300,000 years ago                      |
| Mintaka    | 1996                                   |
| Draconia   | 1998                                   |
| Earth      | Under review                           |