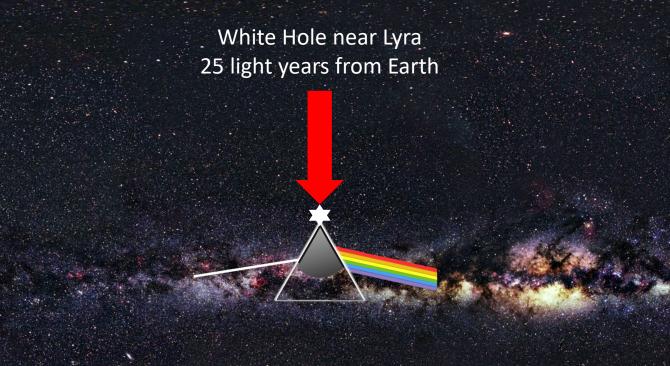

Earth

The universe evolves with plant life appearing long before Earth formed. 5, 10

Approximate Earth time:
Billions of years ago 2

Earth

Consciousness ('Founders') from Source ('God') enter the Milky Way Galaxy through a White Hole near Lyra as 12<sup>th</sup> Density awareness to explore the galaxy. 1, 2, 9

### A Galactic Human Journey **Approximate Earth time:** 1 billion years ago White Hole near Lyra Galactic 25 light years from Earth Centre 26,490 ly Earth Genetics: Devolution The Founders help develop the humanoid The Founders create 'light packets' of conscious form ('light body') to explore the galaxy energy to explore 12th density to 9th density 2, 5 through sensory experience. 2, 5, 10