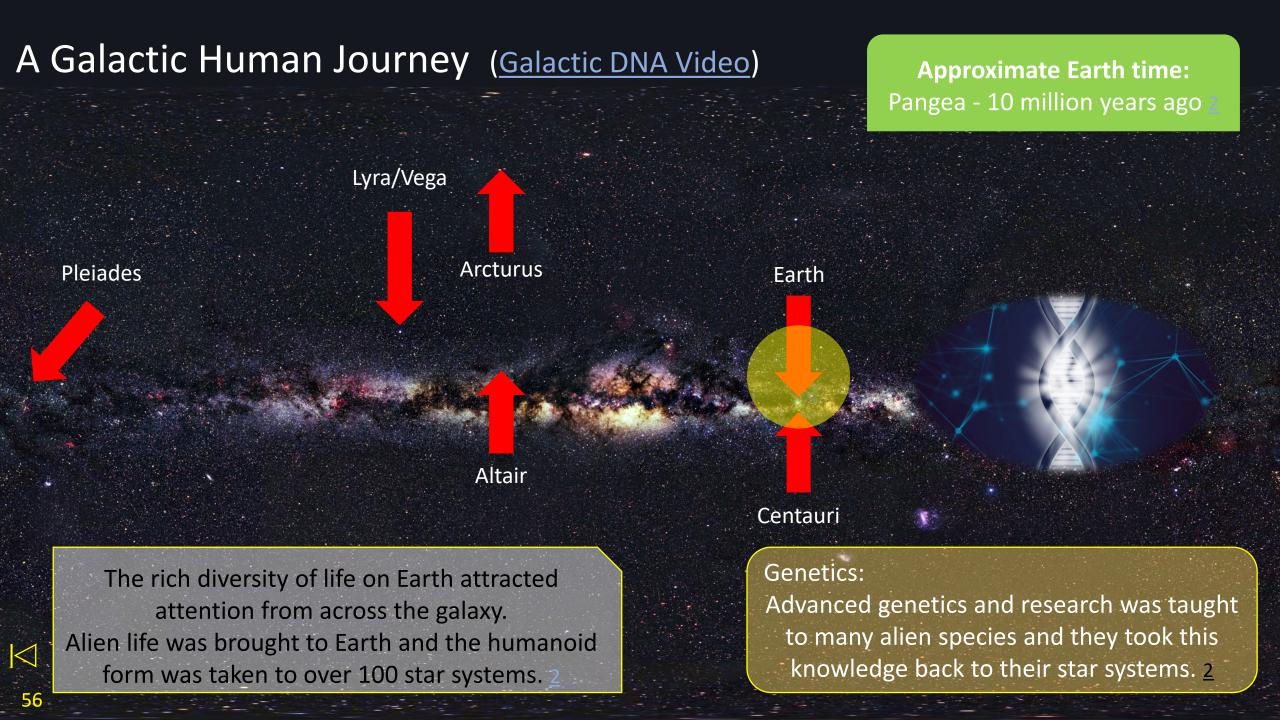

# A Galactic Human Journey **Approximate Earth time:** Paleogene: 50 million years ago Lyra/Vega Arcturus Earth Altair Centauri Genetics: A new group of Lyrans come to Earth bringing Lyran DNA was combined with primate old conflicts and a new genetic agenda. 1, 10 DNA to improve Earth hominoids. 1, 10