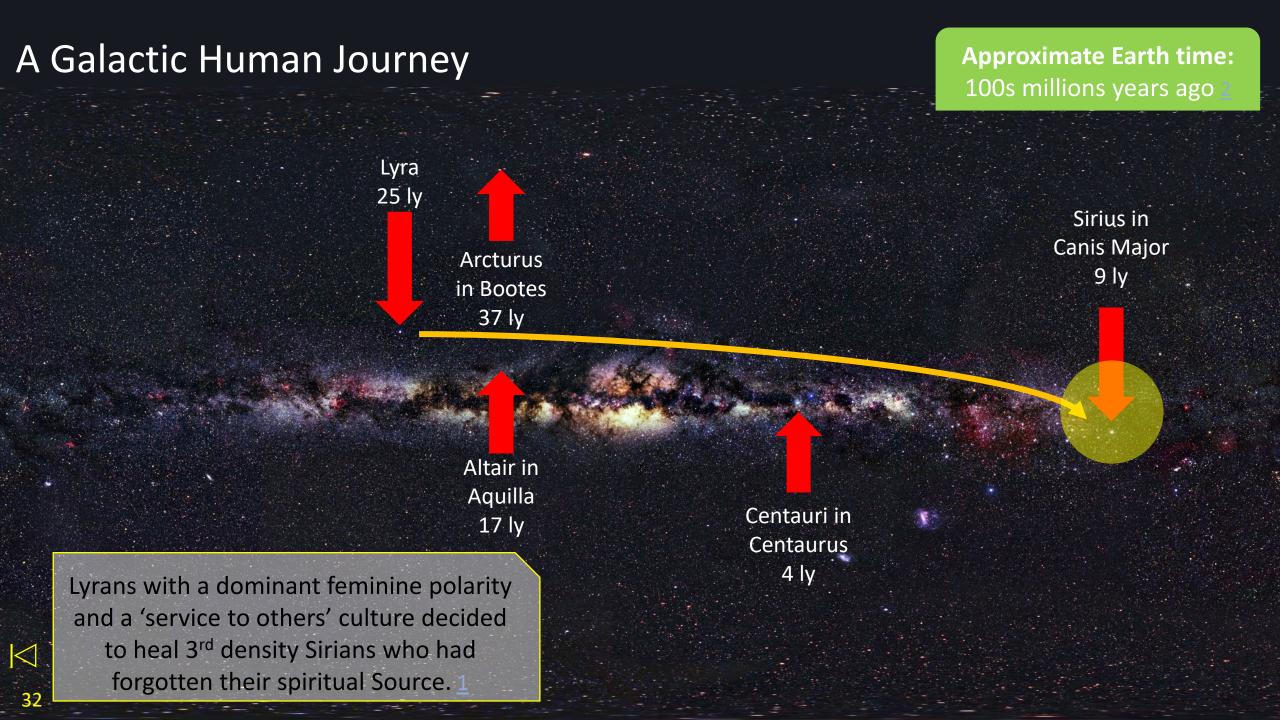

Approximate Earth time: 100s millions years ago 2

Sirius in Canis Major 9 ly

Two Sirian cultures developed.

- One believed in 'service to others' for the good of all.
- The other believed in 'service to self' for the good of all. 1, 3, 10

Today 80% of civilisations are 'service to others'. 5, 9, 10

Image: Artist impression of one Sirian race at one time.

(Image links to a video.) 8