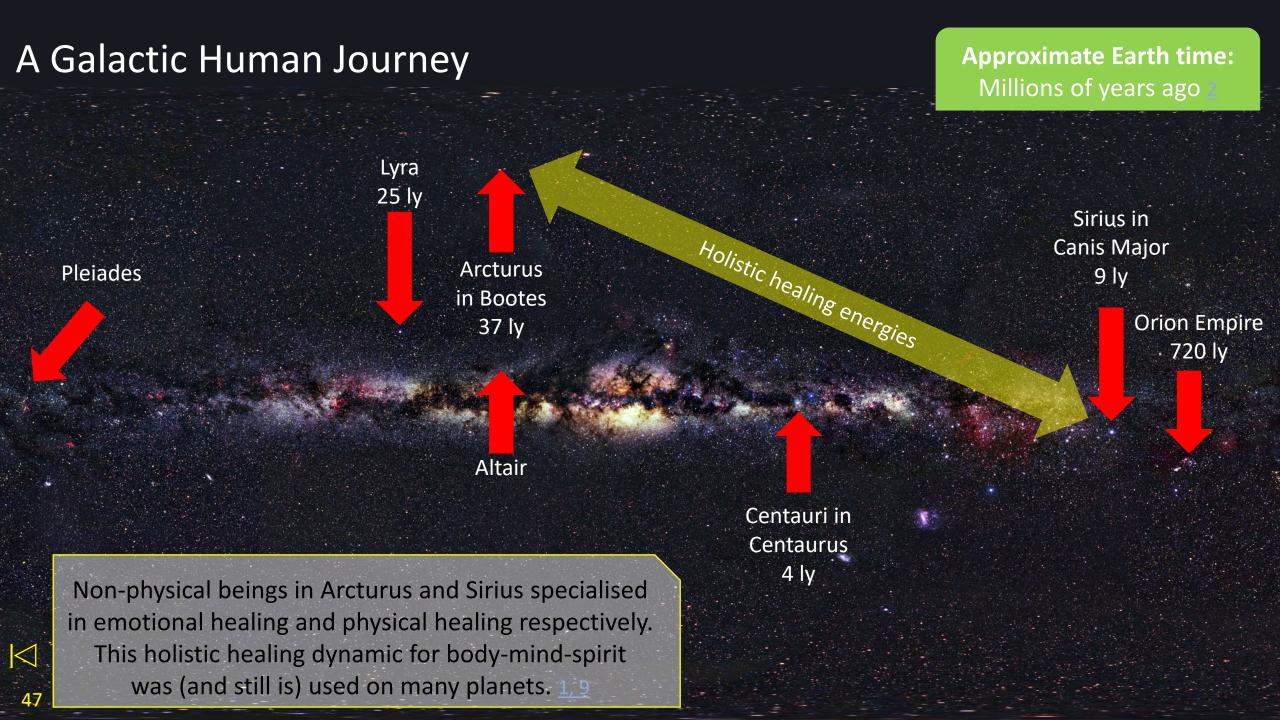

#### A Galactic Human Journey **Approximate Earth time:** Last million years 1 Lyra/Vega Arcturus Earth Pleiades Sirius Physical healing Alpha **Orion Empire** Draconis Altair Centauri Arcturan emotional healing was often used in Genetics: partnership with Sirian physical healing. Human DNA was adjusted energetically to These healing practices became embedded in prepare for ascension to 4th and 5th densities. 1 ancient Earth holistic healing disciplines. 1, 9