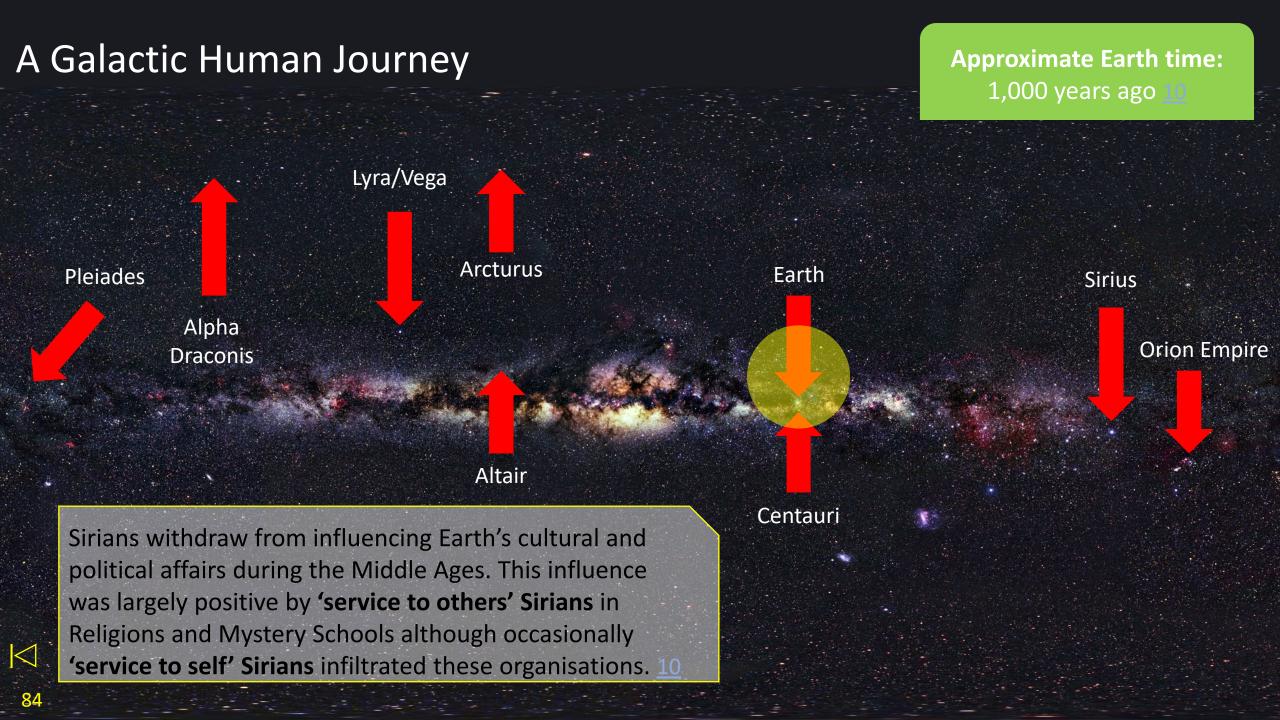

#### A Galactic Human Journey **Approximate Earth time:** Last million years 1 Lyra/Vega Arcturus Earth Pleiades Sirius Physical healing Alpha **Orion Empire** Draconis Altair Centauri Arcturan emotional healing was often used in Genetics: partnership with Sirian physical healing. Human DNA was adjusted energetically to These healing practices became embedded in prepare for ascension to 4th and 5th densities. 1 ancient Earth holistic healing disciplines. 1, 9