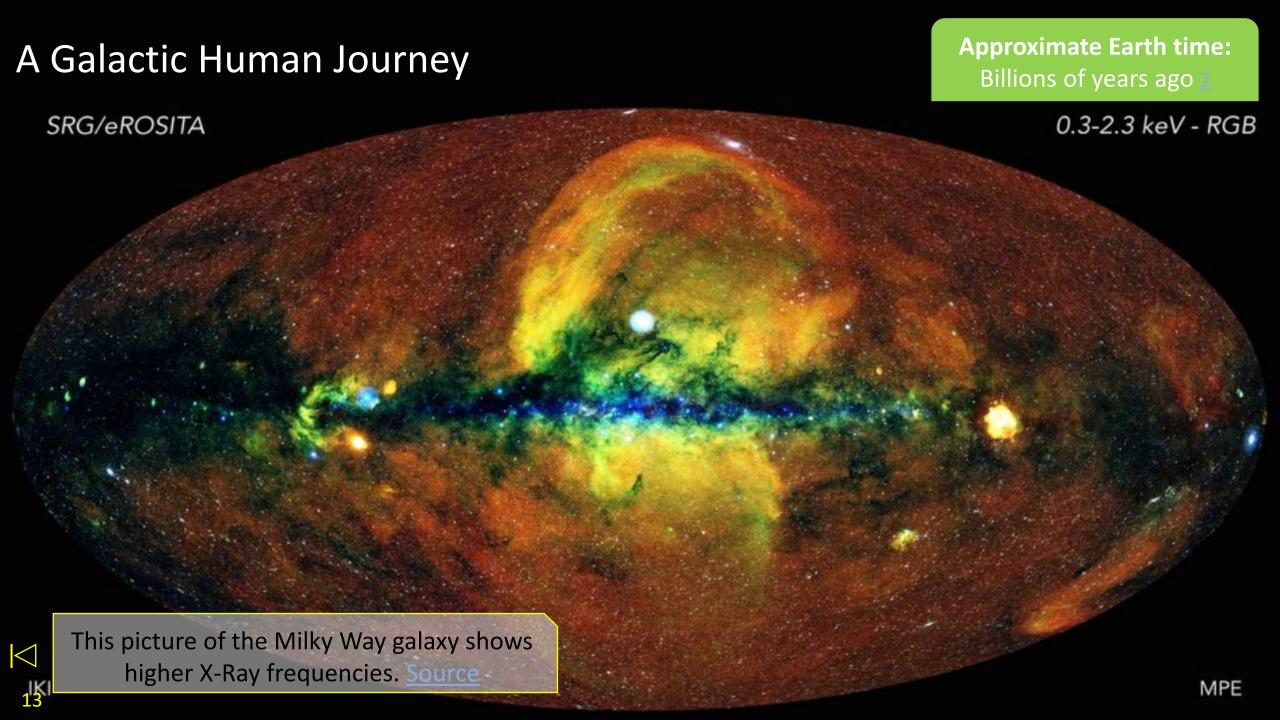

# **Approximate Earth time:** A Galactic Human Journey Billions of years ago 2 **Evolution** Our universe began 20 billion years ago as a point of light in the Mind of Source/God. Source ('God') creates multi-dimensional universes. About 14 billion years ago this point of The Milky Way Galaxy is also multi-dimensional. light expanded ('Big Bang'). 2,5 This picture shows the visible light frequencies. 1, 2, 9

Approximate Earth time:
Billions of years ago 2

| Timeline      | Evolution <u>5</u>           |  |
|---------------|------------------------------|--|
| 20 billion    | Universe as a point of light |  |
| 14 billion    | The 'Big Bang'               |  |
| 14-12 billion | Minerals and gasses          |  |
| 12 billion    | First planets                |  |
| 12-10 billion | Basic life                   |  |
| 10-4 billion  | Plants                       |  |
| 4.5 billion   | Earth                        |  |
| 4-1 billion   | Animals (except Earth)       |  |