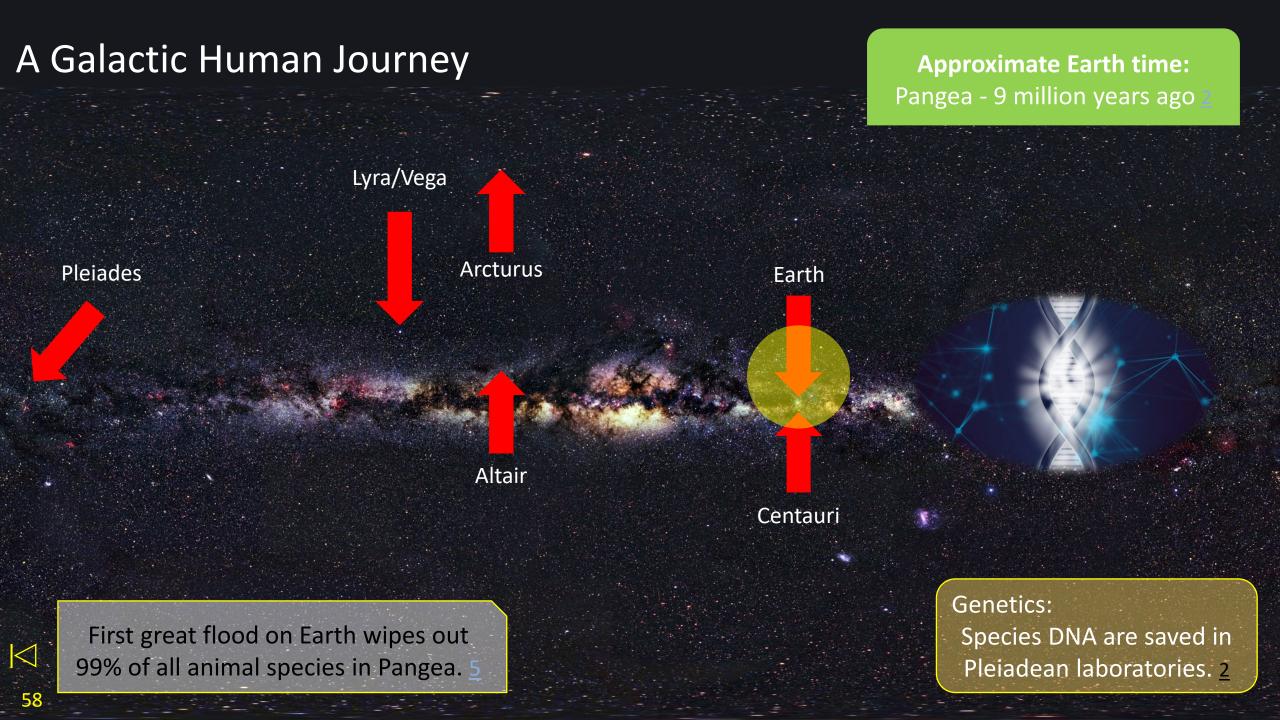

White Hole

Approximate Earth time: 100s millions years ago 2

near.Lyra 25 ly

As the individualised consciousnesses lowered in frequency they moved into 4<sup>th</sup> and then 3<sup>rd</sup> densities – living in physical bodies on chosen planets 1, 2, 3, 10

Genetics: Devolution

5<sup>th</sup> density 'DNA molecule' frequencies
were lowered to 4<sup>th</sup> and 3<sup>rd</sup> densities 2

Approximate Earth time: 100s millions years ago 2

Humanoid species have their genetic roots in Lyra. 1, 2, 7, 9, 10
Image: Artist impression of some species. (Image links to videos.) 8