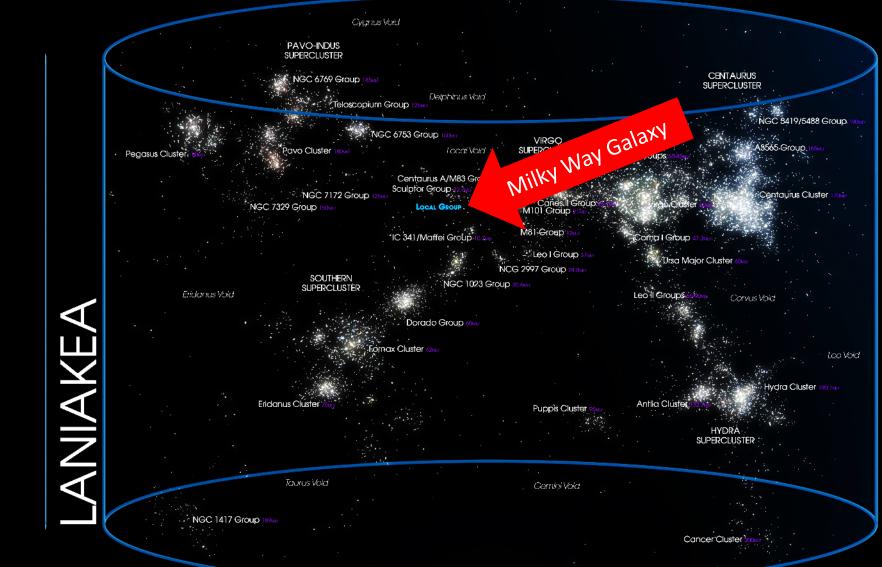

Milky Way Galaxy





- Videos (External link)
- Earth in Milky Way Galaxy
- Billions of years ago
- 100s millions years ago
- Millions of years ago
- 1 million years ago
- 100,000 years ago
- 12,000 years ago
- 1940s to present



# Milky Way Galaxy

Viewed from above

This story is about star races located mostly within 700 light years of Earth.



Sagittarius Arm







### Milky Way Galaxy

In Laniakea Supercluster

100,000 - 150,000 galaxies



### <u>Source</u>



## Local Superclusters

In Observable Universe



<u>Source</u>



### A Galactic Human Journey — Simplified (Video version)



### A Galactic Human Journey – Simplified

This story uses a scale of 12 densities within our multi-dimensional reality.



Some sources use a scale of 7 densities.

# **Approximate Earth time:** A Galactic Human Journey Billions of years ago 2 **Evolution** Our universe began 20 billion years ago as a point of light in the Mind of Source/God. Source ('God') creates multi-dimensional universes. About 14 billion years ago this point of The Milky Way Galaxy is also multi-dimensional. light expanded ('Big Bang'). 2,5 This picture shows the visible light frequencies. 1, 2, 9



Approximate Earth time:
Billions of years ago 2

| Timeline      | E