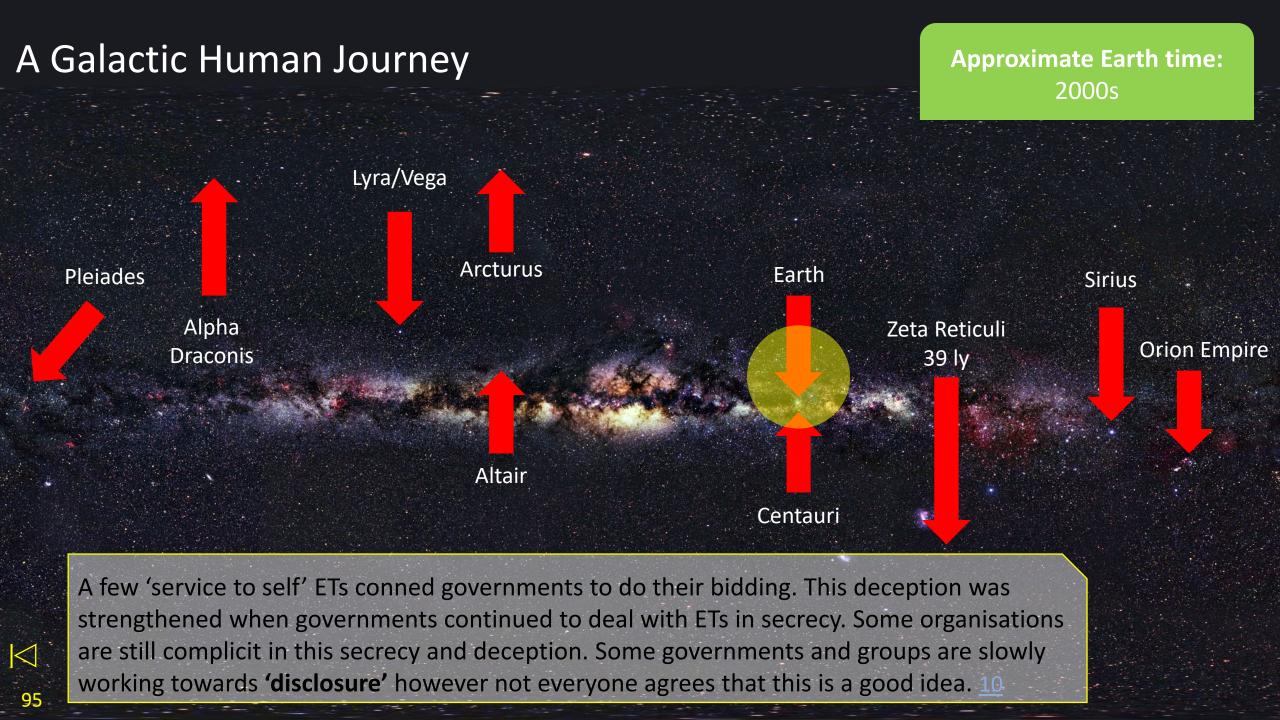

Approximate Earth time: 2000-2020s

#### Disclosure of the Presence of ETs Over the Last 20 Years

- 1. Some governments have released information
- 2. Citizens have run disclosure events with whistle-blowers
- 3. Investigative journalists have published research
- 4. 'Contactees' have received messages from ETs and EDs
- 5. Hybrid children/adults have become more public
- 6. ETs and EDs have established telepathic channels