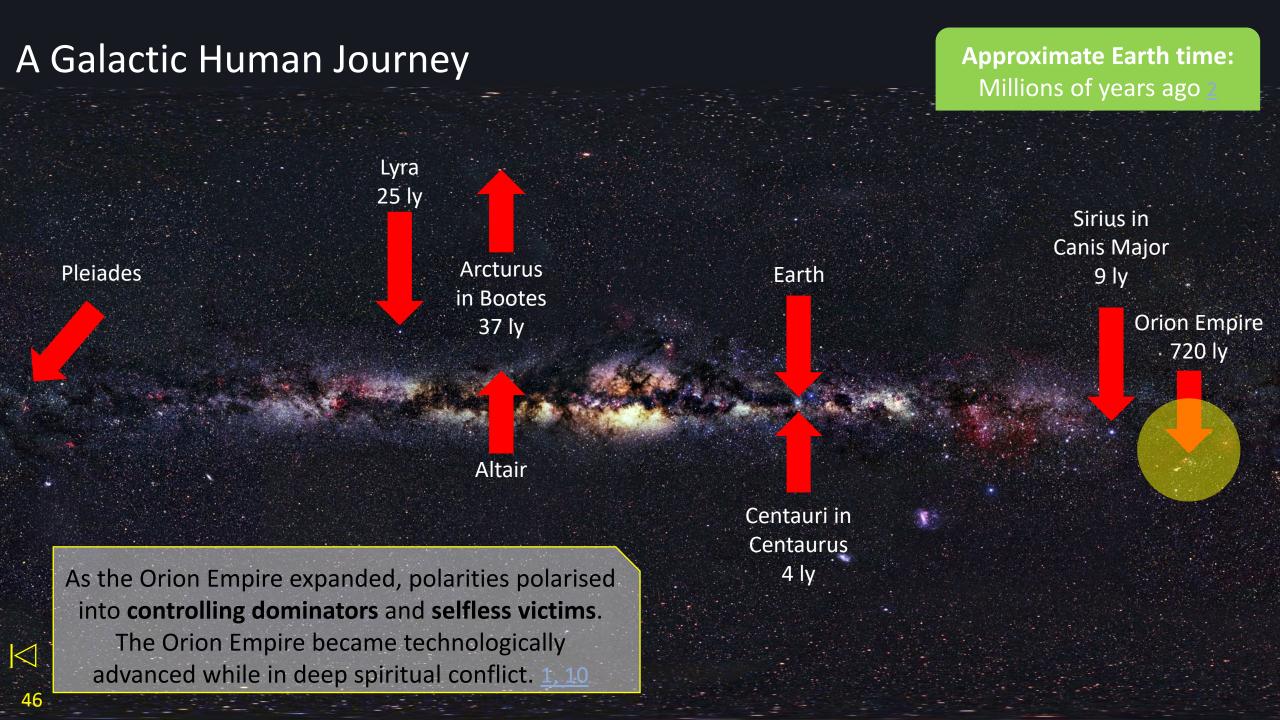

# A Galactic Human Journey

Approximate Earth time: Millions of years ago <u>5, 7</u>

expansion, protection, trade and cultural/scientific

exchange. Neighbouring star beings formed councils

and joined federations which grew over time. 1, 5, 7, 9

As star races developed technology for weapons and interstellar travel there were cycles of expansion, alliances and conflict over millions of years.

Several brutal Galactic Wars resulted in billions of deaths and several destroyed planets. 1, 2, 5, 7, 9, 10