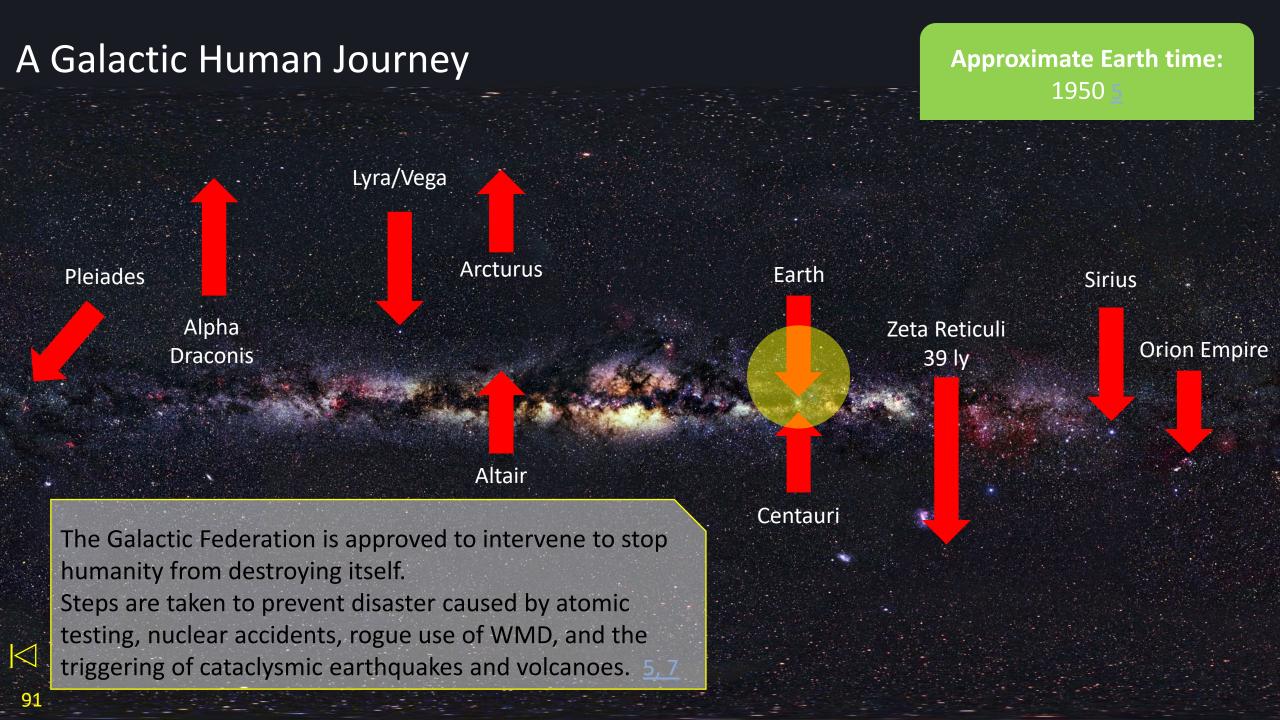

# A Galactic Human Journey

Approximate Earth time: Millions of years ago <u>5, 7</u>

expansion, protection, trade and cultural/scientific

exchange. Neighbouring star beings formed councils

and joined federations which grew over time. 1, 5, 7, 9