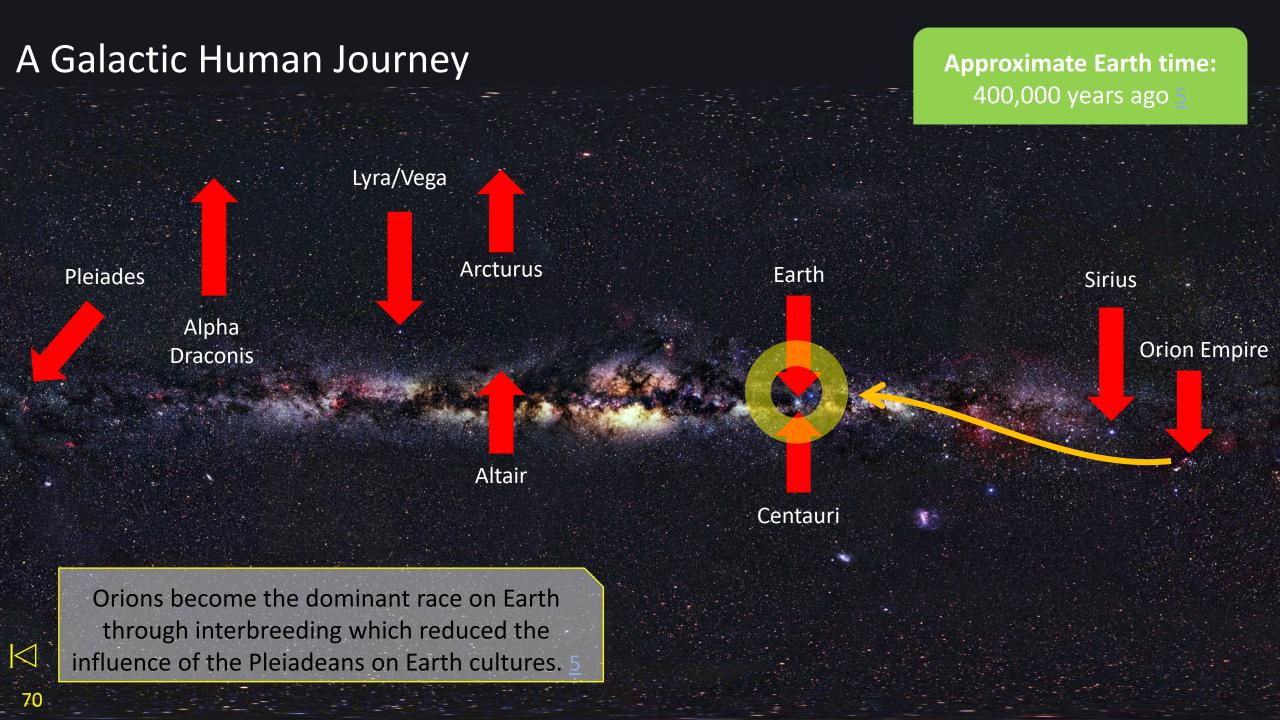

As star races developed technology for weapons and interstellar travel there were cycles of expansion, alliances and conflict over millions of years.

Several brutal Galactic Wars resulted in billions of deaths and several destroyed planets. 1, 2, 5, 7, 9, 10