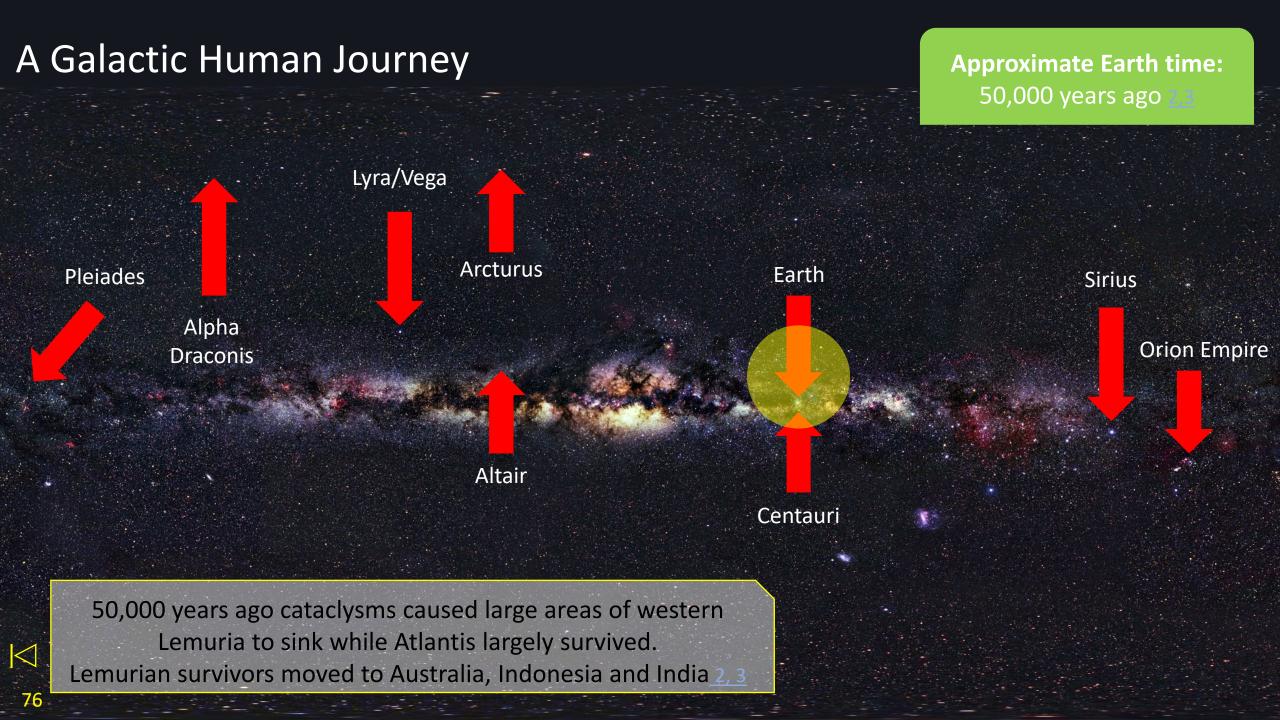

# A Galactic Human Journey

Approximate Earth time: Millions of years ago <u>5, 7</u>

expansion, protection, trade and cultural/scientific

exchange. Neighbouring star beings formed councils

and joined federations which grew over time. 1, 5, 7, 9