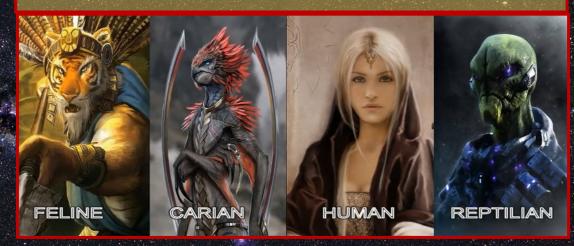

### Over time three Vegan groups developed:

- Humanoid mammals
- Humanoid-Reptilian mammals
- Reptilian mammals 1, 7

Image: Artist impression of a reptilian 8

#### Genetics:

Humanoid-Reptilian mammals had a small piece of reptilian DNA. 1

Approximate Earth time: 100s millions years ago 2, 9

An early Lyran Galactic War involved Feline, Carian, Human and Reptilian star species. <u>8</u>