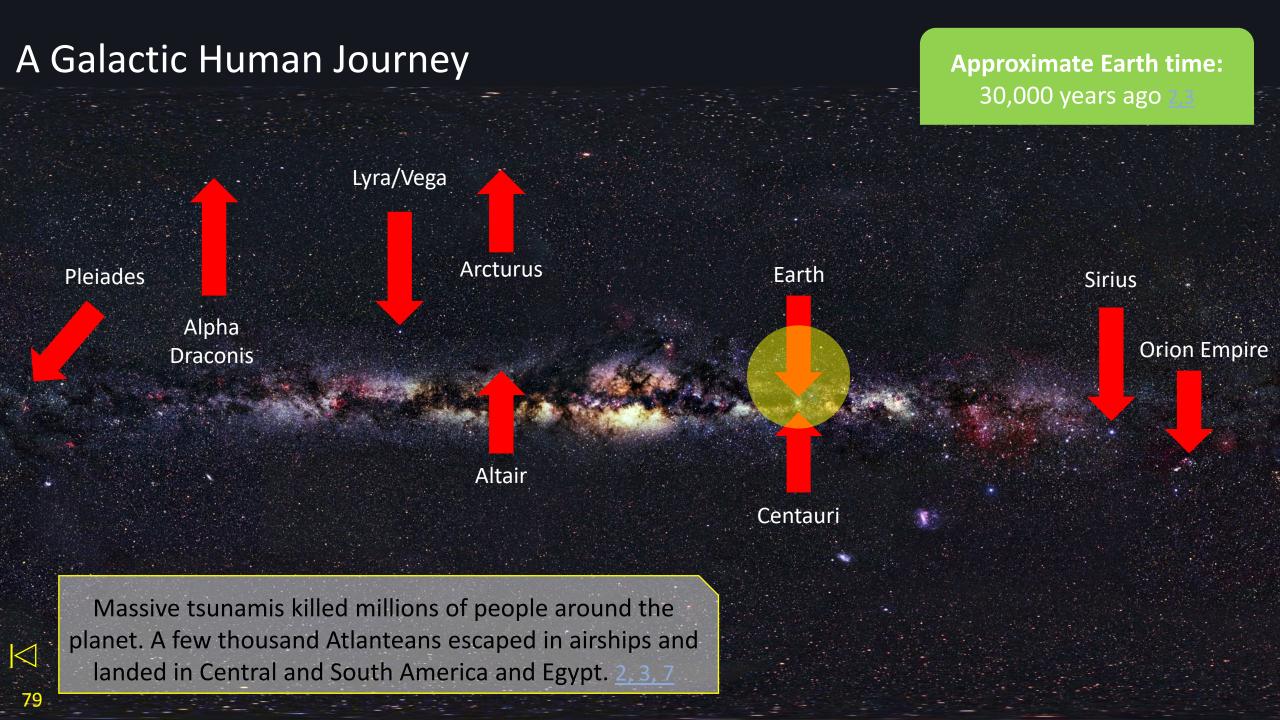

# **Approximate Earth time:** A Galactic Human Journey Billions of years ago 2 **Evolution** Our universe began 20 billion years ago as a point of light in the Mind of Source/God. Source ('God') creates multi-dimensional universes. About 14 billion years ago this point of The Milky Way Galaxy is also multi-dimensional. light expanded ('Big Bang'). 2,5 This picture shows the visible light frequencies. 1, 2, 9

Approximate Earth time:
Billions of years ago 2

| Timeline      | Evolution <u>5</u>           |  |
|---------------|------------------------------|--|
| 20 billion    | Universe as a point of light |  |
| 14 billion    | The 'Big Bang'               |  |
| 14-12 billion | Minerals and gasses          |  |
| 12 billion    | First planets                |  |
| 12-10 billion | Basic life                   |  |
| 10-4 billion  | Plants                       |  |
| 4.5 billion   | Earth                        |  |
| 4-1 billion   | Animals (except Earth)       |  |

Earth

The universe evolves with plant life appearing long before Earth formed. 5, 10

Approximate Earth time:
Billions of years ago 2

Earth

Consciousness ('Founders') from Source ('God') enter the Milky Way Galaxy through a White Hole near Lyra as 12<sup>th</sup> Density awareness to explore the galaxy. 1, 2, 9

Density Consciousness 5, 9

Source 'God'

12<sup>th</sup> 'Founders' 'Elohim'

### A Galactic Human Journey **Approximate Earth time:** 1 billion years ago White Hole near Lyra Galactic 25 light years from Earth Centre 26,490 ly Earth Genetics: Devolution The Founders help develop the humanoid The Founders create 'light packets' of conscious form ('light body') to explore the galaxy energy to explore 12th density to 9th density 2, 5 through sensory experience. 2, 5, 10

Approximate Earth time: 1 billion years ago 2

The Founders are 12<sup>th</sup> density light beings and have appeared in many forms to beings at lowers densities. 2, 5 Founder image: 8

# A Galactic Human Journey **Approximate Earth time:** 1 billion years ago White Hole near Lyra 25 ly Genetics: Devolution Source splits into fragments (sparks, rays) The Founders create 'light codes' to descend creating polarities (spectrums) to explore. from 9th density to 'DNA keys' at 7th density 2 eg Feminine $\leftarrow \rightarrow$ Integration $\leftarrow \rightarrow$ Masculine 1, 9, 10

Approximate Earth time: 100s millions years ago 2

White Hole near Lyra 25 ly

The Founders fragment into individualised

7<sup>th</sup> density consciousnesses to fully
explore this part of the galaxy – as the
human galactic family 1, 2

Genetics: Devolution

At 7<sup>th</sup> density 'DNA keys' become 'DNA molecules' which enabled the 'incarnation' of consciousness as inhabitants of 7<sup>th</sup>-5<sup>th</sup> density evolving worlds. 2

Approximate Earth time: 100s millions years ago 2

White Hole near Lyra 25 ly

7<sup>th</sup> density consciousnesses is the first level of individual souls. <u>1, 2</u>

| * | Density          | Consciousness            | DNA Codes <u>5</u> |
|---|------------------|--------------------------|--------------------|
|   | Source           | 'God'                    |                    |
|   | 12 <sup>th</sup> | 'Founders' 'Elohim'      | Light              |
|   | 11 <sup>th</sup> | Collective consciousness | Light packets      |
|   | 10 <sup>th</sup> | Collective consciousness | Light packets      |
|   | 9 <sup>th</sup>  | Collective consciousness | Light codes        |
|   | 8 <sup>th</sup>  | Group soul               | DNA Keys           |
|   | 7 <sup>th</sup>  | Individual souls         | DNA Molecules      |

White Hole

Approximate Earth time: 100s millions years ago 2

near.Lyra 25 ly

As the individualised consciousnesses lowered in frequency they moved into 4<sup>th</sup> and then 3<sup>rd</sup> densities – living in physical bodies on chosen planets 1, 2, 3, 10

Genetics: Devolution

5<sup>th</sup> density 'DNA molecule' frequencies
were lowered to 4<sup>th</sup> and 3<sup>rd</sup> densities 2

Approximate Earth time: 100s millions years ago 2

Humanoid species have their genetic roots in Lyra. 1, 2, 7, 9, 10
Image: Artist impression of some species. (Image links to videos.) 8

**Genetics: Evolution** 

The Founders etherically (energetically) manipulated primate DNA on Lyran planets to create humanoids that could sustain 3<sup>rd</sup> density consciousness without forgetting Source <u>1</u>, <u>10</u>

Approximate Earth time: 100s millions years ago 2

Sirius in Canis Major 9 ly

Two Sirian cultures developed.

- One believed in 'service to others' for the good of all.
- The other believed in 'service to self' for the good of all. 1, 3, 10

Today 80% of civilisations are 'service to others'. 5, 9, 10

Image: Artist impression of one Sirian race at one time.

(Image links to a video.) 8

#### Genetics:

Developing the perfect body via DNA manipulation to return to Source became a strong focus 1, 10

Approximate Earth time: 100s millions years ago 2

Sirius in Canis Major 9 ly

Reproduction on planets required the evolution of mammals – primate, reptilian, feline and avian. 1, 7, 9

### Genetics:

DNA manipulation was used to improve adaptation to different planetary environments. <u>1</u>, <u>10</u>

Approximate Earth time: 100s millions years ago 2

Sirius in Canis Major 9 ly

### Over time three Vegan groups developed:

- Humanoid mammals
- Humanoid-Reptilian mammals
- Reptilian mammals 1, 7

Image: Artist impression of a reptilian 8

#### Genetics:

Humanoid-Reptilian mammals had a small piece of reptilian DNA. 1

Approximate Earth time: 100s millions years ago 2, 9

An early Lyran Galactic War involved Feline, Carian, Human and Reptilian star species. <u>8</u>

As star races developed technology for weapons and interstellar travel there were cycles of expansion, alliances and conflict over millions of years.

Several brutal Galactic Wars resulted in billions of deaths and several destroyed planets. 1, 2, 5, 7, 9, 10

**Approximate Earth time:** 100s millions years ago

25 ly

Arcturus in Bootes 37 ly

Sirius in Canis Major 9 ly

Altair in Aquilla 17 ly

Centauri in Centaurus 4 ly

Genetics:

DNA was manipulated to customise hominoids for particular planets. DNA also evolved over long periods of time. 1, 10

Lyrans and Vegans began to colonise other star systems. Vegans escaping conflicts went to Altair, Centauri and Sirius. 1, 9 Star race image Altarian:

Lyra/Vega Arcturus

Altair

As their civilisations became more polarised several groups from Lyra and Vega looked for new planets with less conflict.

They chose our solar system. 1, 9, 10

Lyran image: 8

Approximate Earth time: Triassic: 200 million years ago – early dinosaurs 1

Earth

Centauri

#### Genetics:

Earth primate DNA was combined with Lyran DNA to improve adaptation to Earth. 1, 10

Approximate Earth time: Triassic: 200 million years ago – early dinosaurs 1

Lyra/Vega
Maldek
Mars
Earth

Altair

Vegans (reptilian mammals) generally stayed in Earth orbit during this period.

Vegans colonised Mars and Maldek (now the asteroid belt) before Earth. 1

Genetics:

Centauri

Earth was recognised by many star races as an extensive 'living library' of DNA seeded from many other planets. 1

# A Galactic Human Journey **Approximate Earth time:** Paleogene: 50 million years ago Lyra/Vega Arcturus Earth Altair Centauri Genetics: A new group of Lyrans come to Earth bringing Lyran DNA was combined with primate old conflicts and a new genetic agenda. 1, 10 DNA to improve Earth hominoids. 1, 10

#### A Galactic Human Journey **Approximate Earth time:** 100-30 million years ago Lyra/Vega Arcturus Earth Altair Density of life form 5 **Timeline** 7<sup>th</sup> 100 million 6<sup>th</sup> 70 million 5<sup>th</sup> 60 million Individual consciousnesses (souls) within life forms 4<sup>th</sup> 50 million (bodies) of decreasing density began visiting Earth . 5, 10 30 million 3<sup>rd</sup>

# A Galactic Human Journey

Approximate Earth time: Millions of years ago <u>5, 7</u>

expansion, protection, trade and cultural/scientific

exchange. Neighbouring star beings formed councils

and joined federations which grew over time. 1, 5, 7, 9

#### Galactic Federation

200,000 Star Systems Represented 7

| Star Race  | Joined                                 |
|------------|----------------------------------------|
| Lyra/Orion | Founding members 7.5 million years ago |
| Sirius-B   | 4.3 million years ago                  |
| Andromeda  | 3.5 million years ago                  |
| Centaurus  | 1.1 million years ago                  |
| Aldebaran  | 800,000 years ago                      |
| Pleiades   | 300,000 years ago                      |
| Mintaka    | 1996                                   |
| Draconia   | 1998                                   |
| Earth      | Under review                           |

### A Galactic Human Journey (Maldek Video)

Approximate Earth time: 10 - 3.1 million years ago 2

Pleiades Arcturus

Alpha Draconis
in Draco
309 ly

Altair

Maldek Mars Earth

Centauri

Maldekian civilisation developed into warring factions that discovered neutron technology.

Nuclear conflicts escalated that eventually shattered the planet creating the asteroid belt. 2

Draconian image: 8

#### Genetics:

Most of the 100 million souls who perished on Maldek later incarnated on Mars. 2

#### A Galactic Human Journey **Approximate Earth time:** Last million years 1 Lyra/Vega Arcturus Earth Pleiades Sirius Physical healing Alpha **Orion Empire** Draconis Altair Centauri Arcturan emotional healing was often used in Genetics: partnership with Sirian physical healing. Human DNA was adjusted energetically to These healing practices became embedded in prepare for ascension to 4th and 5th densities. 1 ancient Earth holistic healing disciplines. 1, 9

# A Galactic Human Journey (Rexegena Video)

Approximate Earth time: 800,000 years ago 4

Centauri

800,000 years ago 50,000 colonists arrived in a very large ship (Rexegena) from the Pleiades. The ship was intercepted and destroyed above the Earth in violation of a treaty. 4, 12

Pleiadian star race image: 8

# A Galactic Human Journey

Approximate Earth time: 800,000 years ago 4

The Pleiadean ship exploded in space and melted debris fell to Earth over what's now Australia.

5 years later rescue craft arrived from the Pleiades with a Feline military escort (Image 8) who confronted the reptilians who broke the treaty. 4, 12

## A Galactic Human Journey (Alien Agenda Video)

Approximate Earth time: 1940s <u>1</u>, <u>2</u>, <u>10</u>

Sirius

Earth

Zeta Reticuli
39 ly

Centauri

Orion Empire

Two different groups from the Zeta system (Greys) come to Earth - largely from the 1940s when Earth developed atomic weapons. 1, 2, 10 Image of one Zeta star race: 8