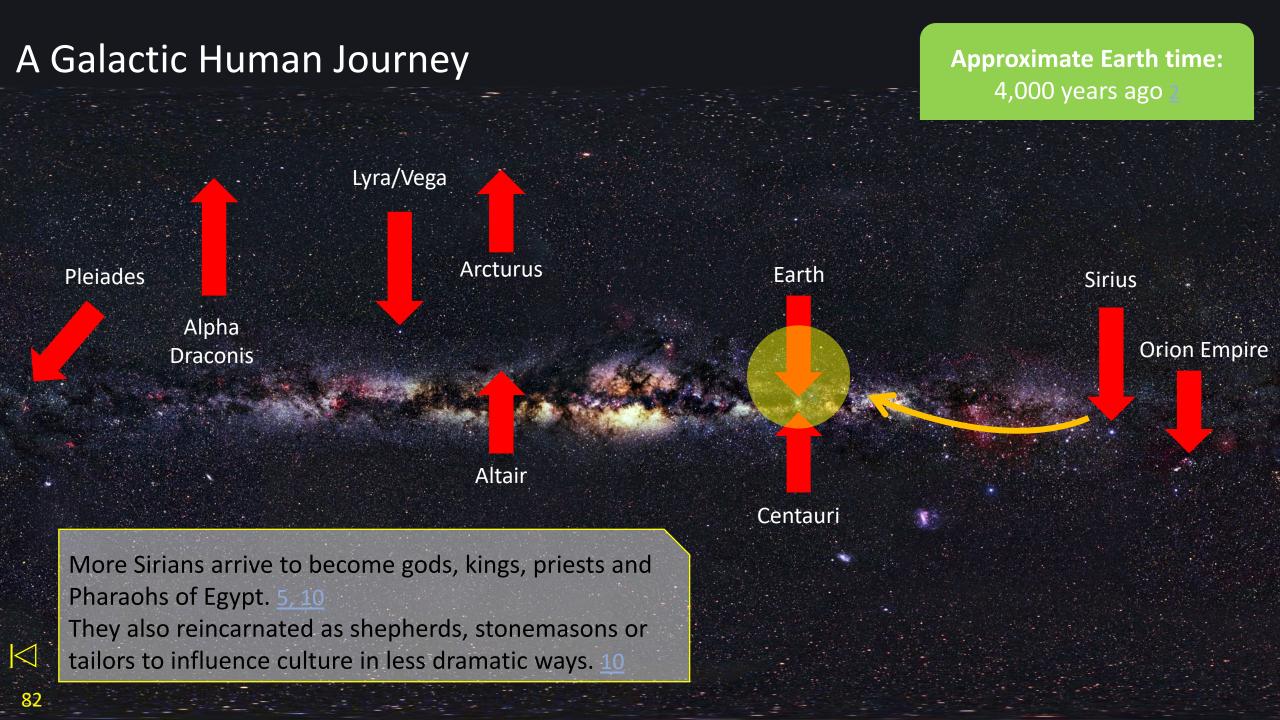

#### A Galactic Human Journey **Approximate Earth time:** Last million years 1 Lyra/Vega Arcturus Earth Pleiades Sirius Physical healing Alpha **Orion Empire** Draconis Altair Centauri Arcturan emotional healing was often used in Genetics: partnership with Sirian physical healing. Human DNA was adjusted energetically to These healing practices became embedded in prepare for ascension to 4th and 5th densities. 1 ancient Earth holistic healing disciplines. 1, 9