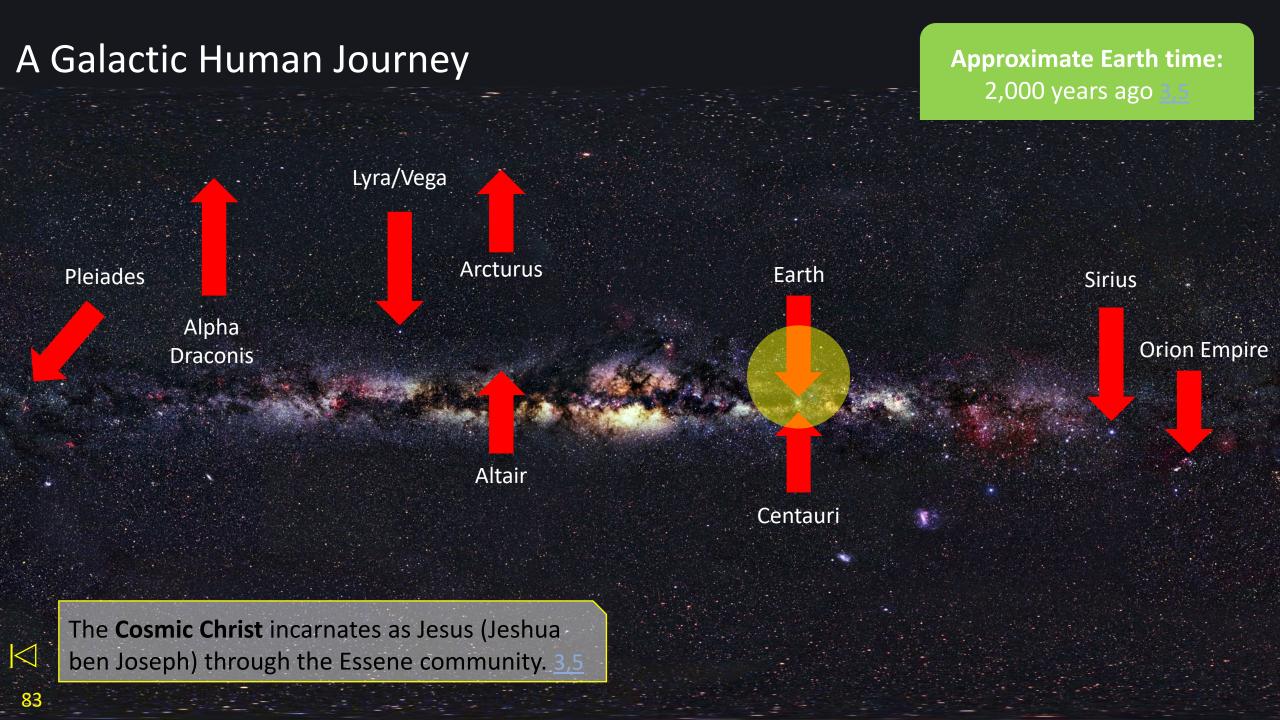

#### A Galactic Human Journey **Approximate Earth time:** Last million years 1 Lyra/Vega Arcturus Earth Pleiades Sirius Physical healing Alpha **Orion Empire** Draconis Altair Centauri Arcturan emotional healing was often used in Genetics: partnership with Sirian physical healing. Human DNA was adjusted energetically to These healing practices became embedded in prepare for ascension to 4th and 5th densities. 1 ancient Earth holistic healing disciplines. 1, 9