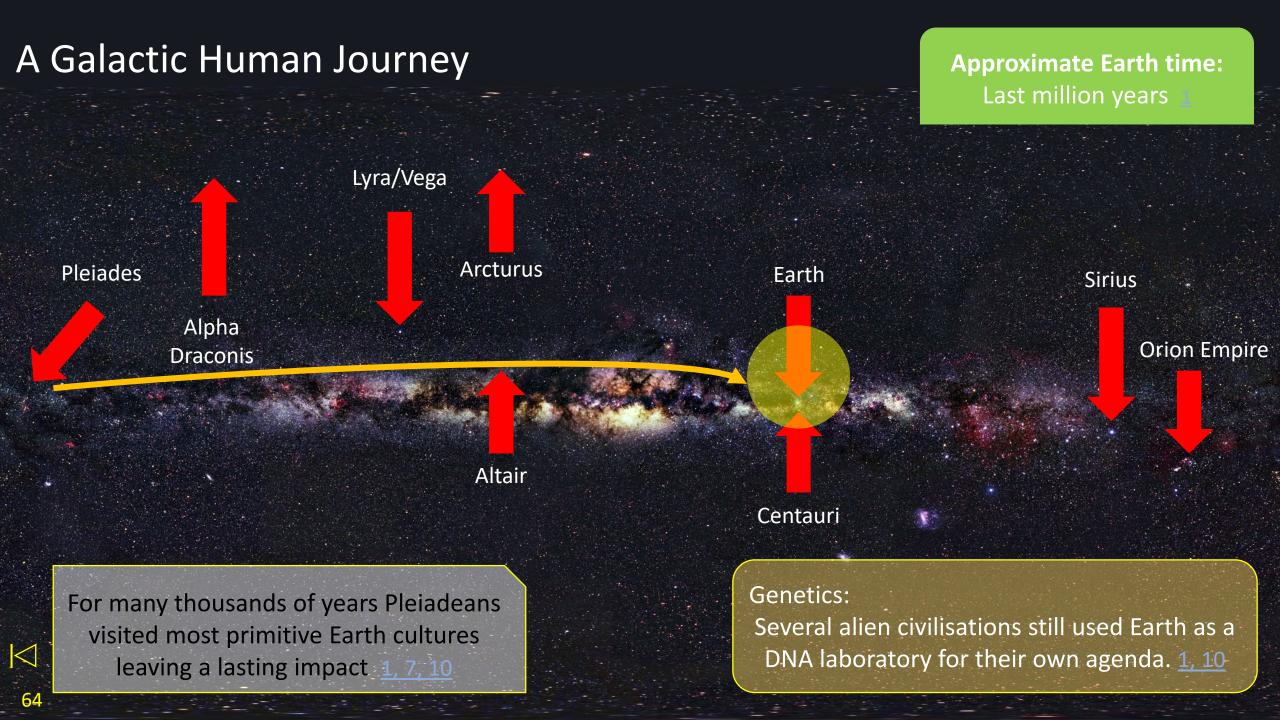

#### A Galactic Human Journey **Approximate Earth time:** Last million years 1 Lyra/Vega Arcturus Earth Pleiades Sirius Physical healing Alpha **Orion Empire** Draconis Altair Centauri Arcturan emotional healing was often used in Genetics: partnership with Sirian physical healing. Human DNA was adjusted energetically to These healing practices became embedded in prepare for ascension to 4th and 5th densities. 1 ancient Earth holistic healing disciplines. 1, 9