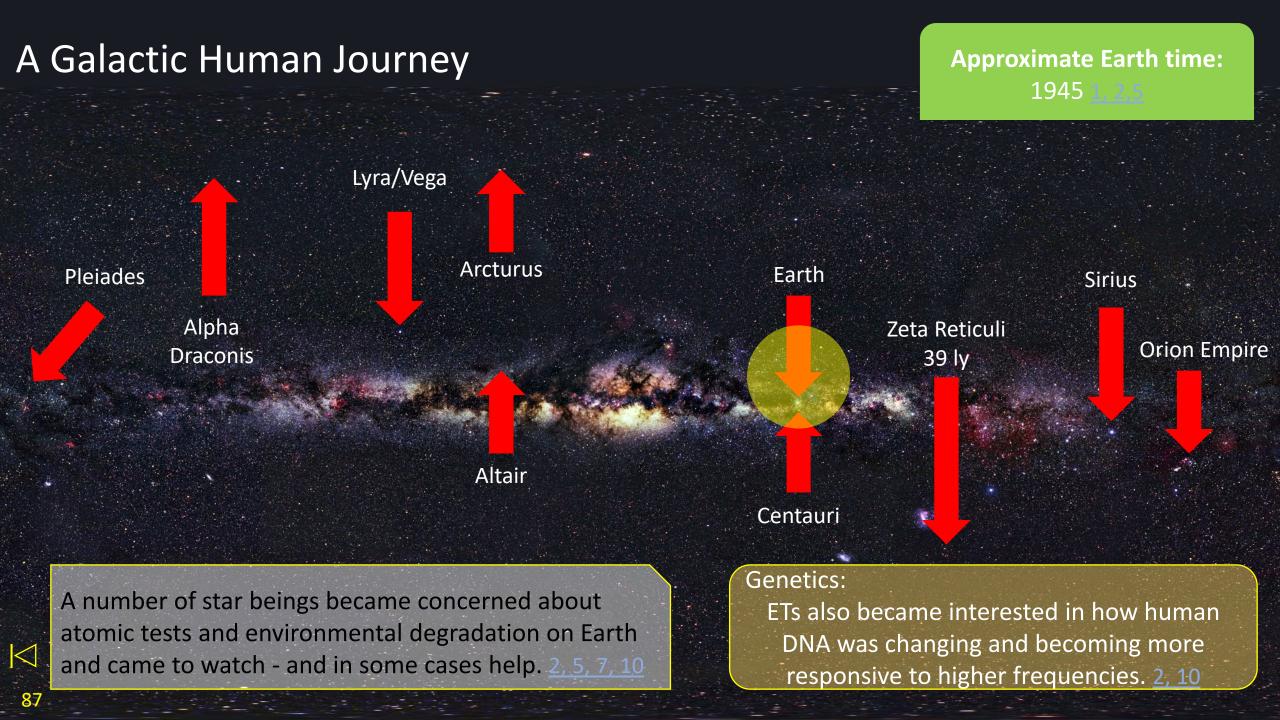

As star races developed technology for weapons and interstellar travel there were cycles of expansion, alliances and conflict over millions of years.

Several brutal Galactic Wars resulted in billions of deaths and several destroyed planets. 1, 2, 5, 7, 9, 10

# A Galactic Human Journey

Approximate Earth time: Millions of years ago <u>5, 7</u>

expansion, protection, trade and cultural/scientific

exchange. Neighbouring star beings formed councils

and joined federations which grew over time. 1, 5, 7, 9