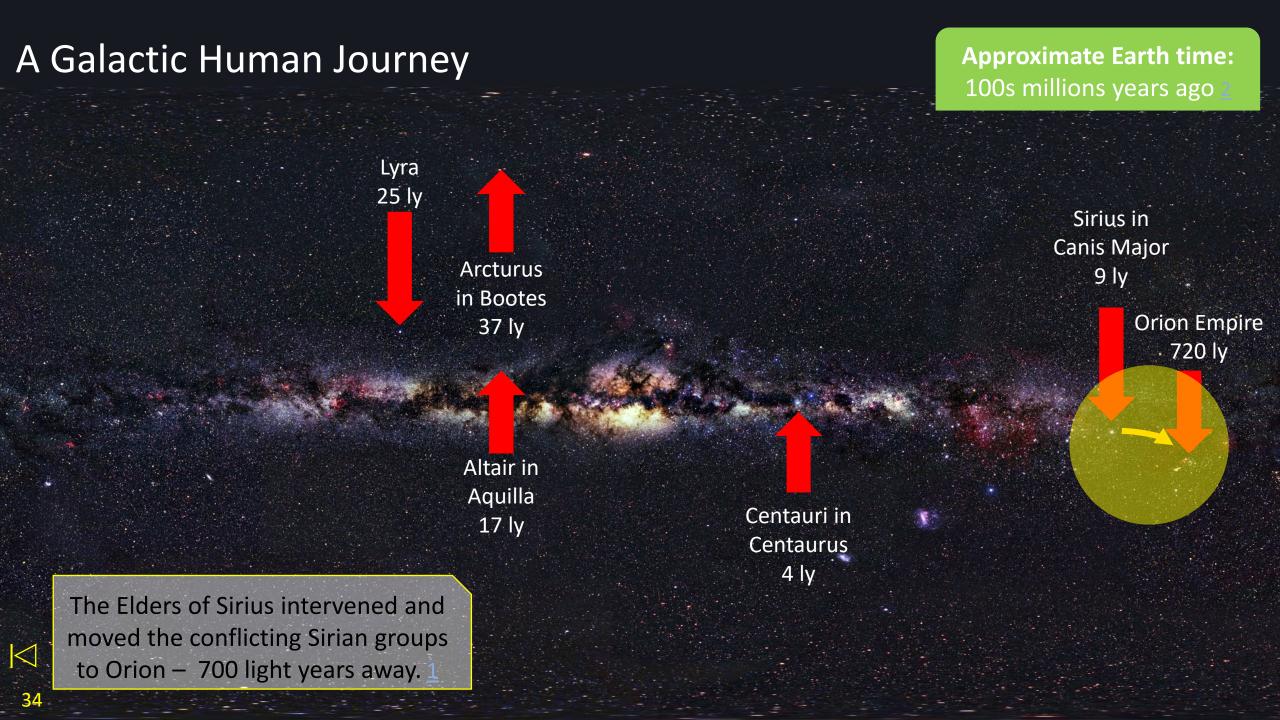

### A Galactic Human Journey (Maldek Video)

Approximate Earth time: 10 - 3.1 million years ago 2

Pleiades Arcturus

Alpha Draconis
in Draco
309 ly

Altair

Maldek Mars Earth

Centauri

Maldekian civilisation developed into warring factions that discovered neutron technology.

Nuclear conflicts escalated that eventually shattered the planet creating the asteroid belt. 2

Draconian image: 8