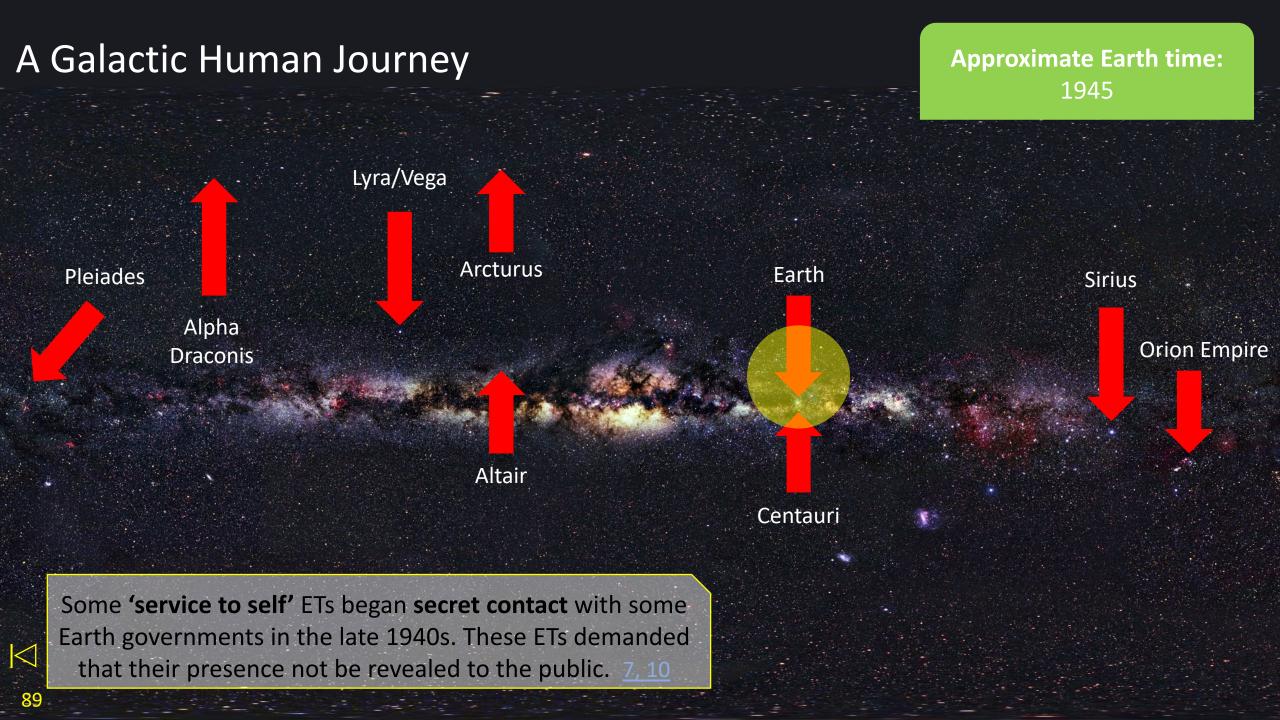

## A Galactic Human Journey (Alien Agenda Video)

Approximate Earth time: 1940s <u>1</u>, <u>2</u>, <u>10</u>

Sirius

Earth

Zeta Reticuli
39 ly

Centauri

Orion Empire

Two different groups from the Zeta system (Greys) come to Earth - largely from the 1940s when Earth developed atomic weapons. 1, 2, 10 Image of one Zeta star race: 8

One Zeta group was in danger of going extinct. 2, 10

**Approximate Earth time:** 2010s

**Approximate Earth time:** 2010s

A Galactic Human Journey (Dimensions and Ascension Video)

**Approximate Earth time:** 2010s