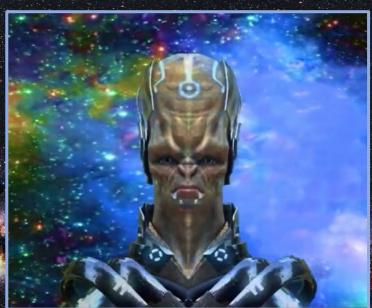

Genetics: Devolution

5<sup>th</sup> density 'DNA molecule' frequencies
were lowered to 4<sup>th</sup> and 3<sup>rd</sup> densities 2

Approximate Earth time: 100s millions years ago 2

Humanoid species have their genetic roots in Lyra. 1, 2, 7, 9, 10
Image: Artist impression of some species. (Image links to videos.) 8

**Genetics: Evolution** 

The Founders etherically (energetically) manipulated primate DNA on Lyran planets to create humanoids that could sustain 3<sup>rd</sup> density consciousness without forgetting Source <u>1</u>, <u>10</u>