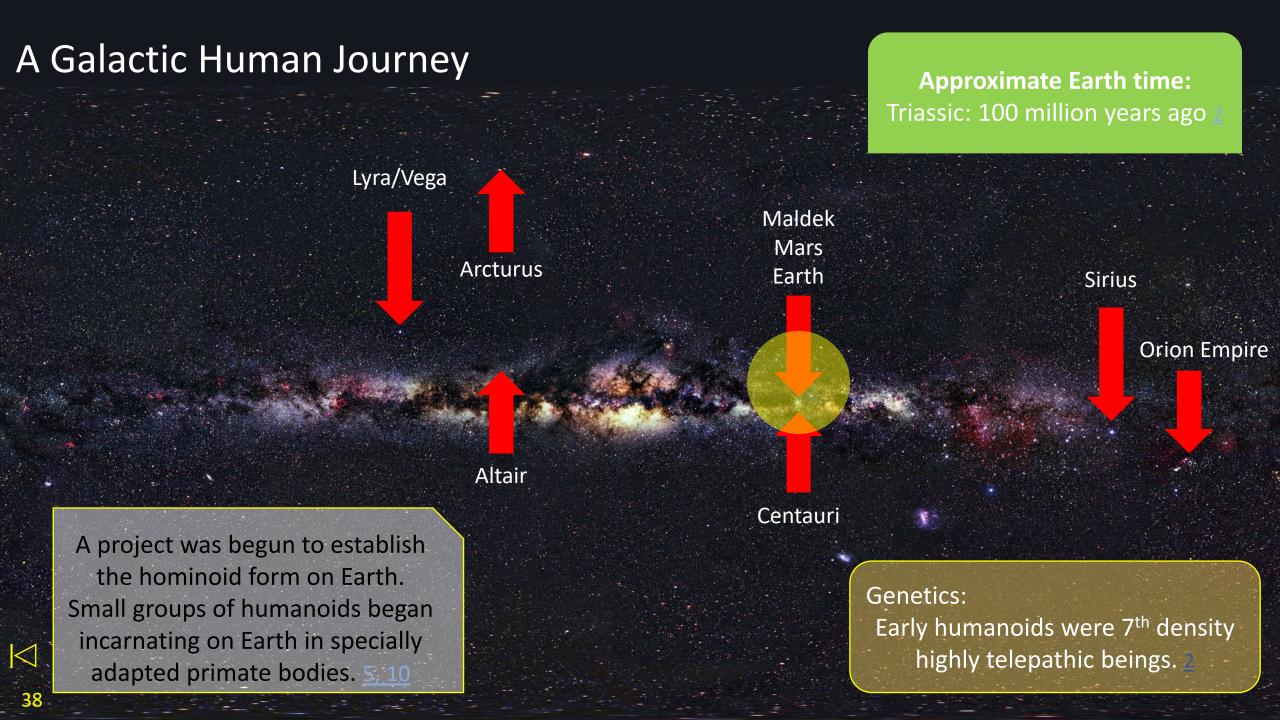

# A Galactic Human Journey **Approximate Earth time:** Paleogene: 50 million years ago Lyra/Vega Arcturus Earth Altair Centauri Genetics: A new group of Lyrans come to Earth bringing Lyran DNA was combined with primate old conflicts and a new genetic agenda. 1, 10 DNA to improve Earth hominoids. 1, 10