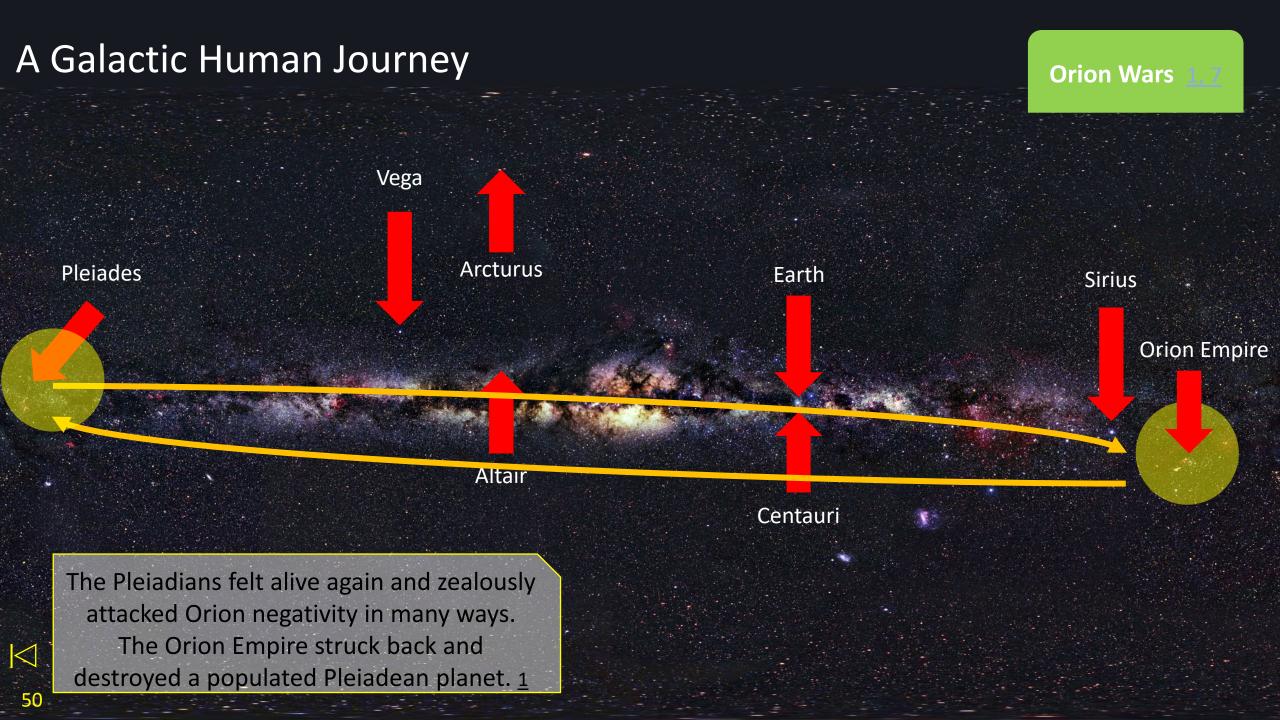

As star races developed technology for weapons and interstellar travel there were cycles of expansion, alliances and conflict over millions of years.

Several brutal Galactic Wars resulted in billions of deaths and several destroyed planets. 1, 2, 5, 7, 9, 10