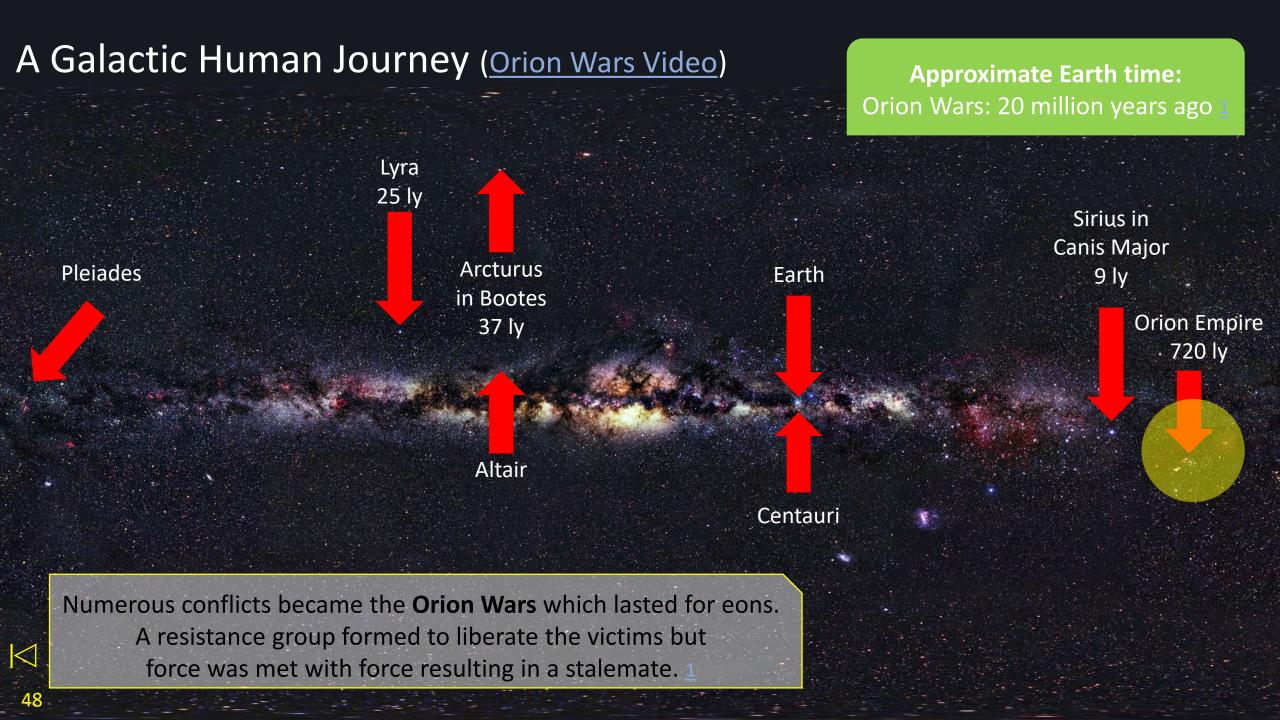

As star races developed technology for weapons and interstellar travel there were cycles of expansion, alliances and conflict over millions of years.

Several brutal Galactic Wars resulted in billions of deaths and several destroyed planets. 1, 2, 5, 7, 9, 10