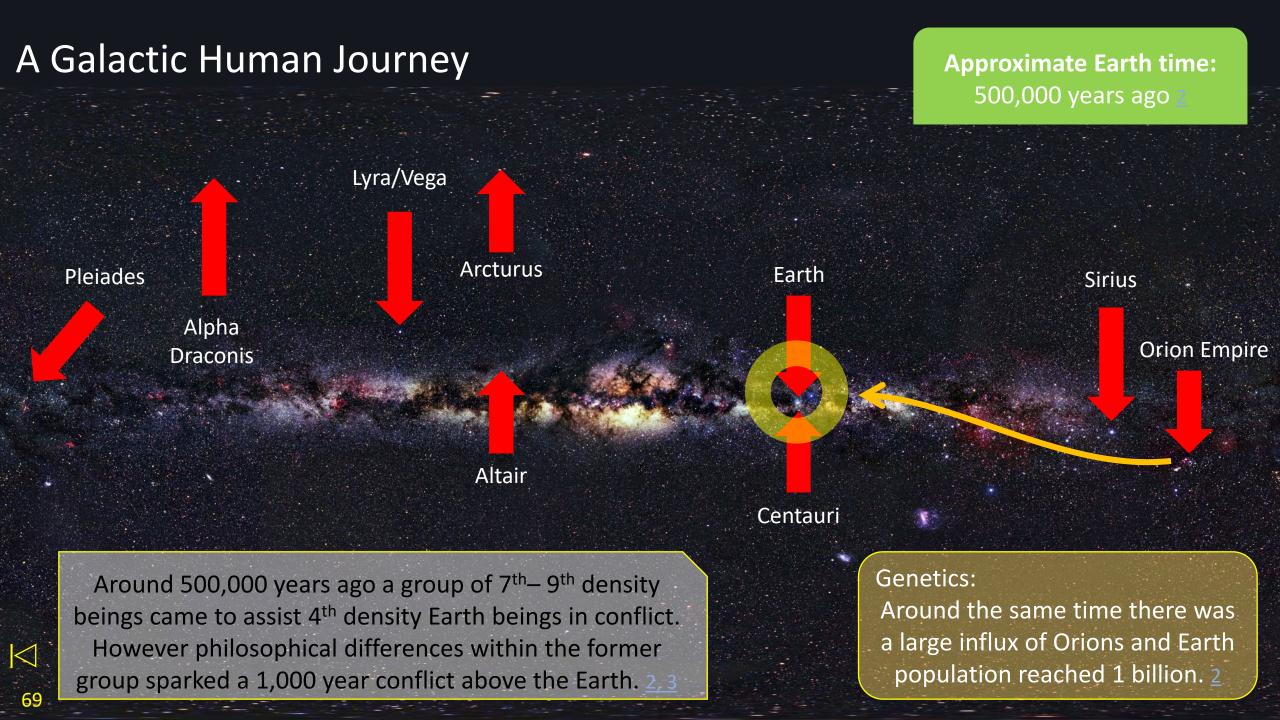

# **Approximate Earth time:** A Galactic Human Journey Billions of years ago 2 **Evolution** Our universe began 20 billion years ago as a point of light in the Mind of Source/God. Source ('God') creates multi-dimensional universes. About 14 billion years ago this point of The Milky Way Galaxy is also multi-dimensional. light expanded ('Big Bang'). 2,5 This picture shows the visible light frequencies. 1, 2, 9

As star races developed technology for weapons and interstellar travel there were cycles of expansion, alliances and conflict over millions of years.

Several brutal Galactic Wars resulted in billions of deaths and several destroyed planets. 1, 2, 5, 7, 9, 10