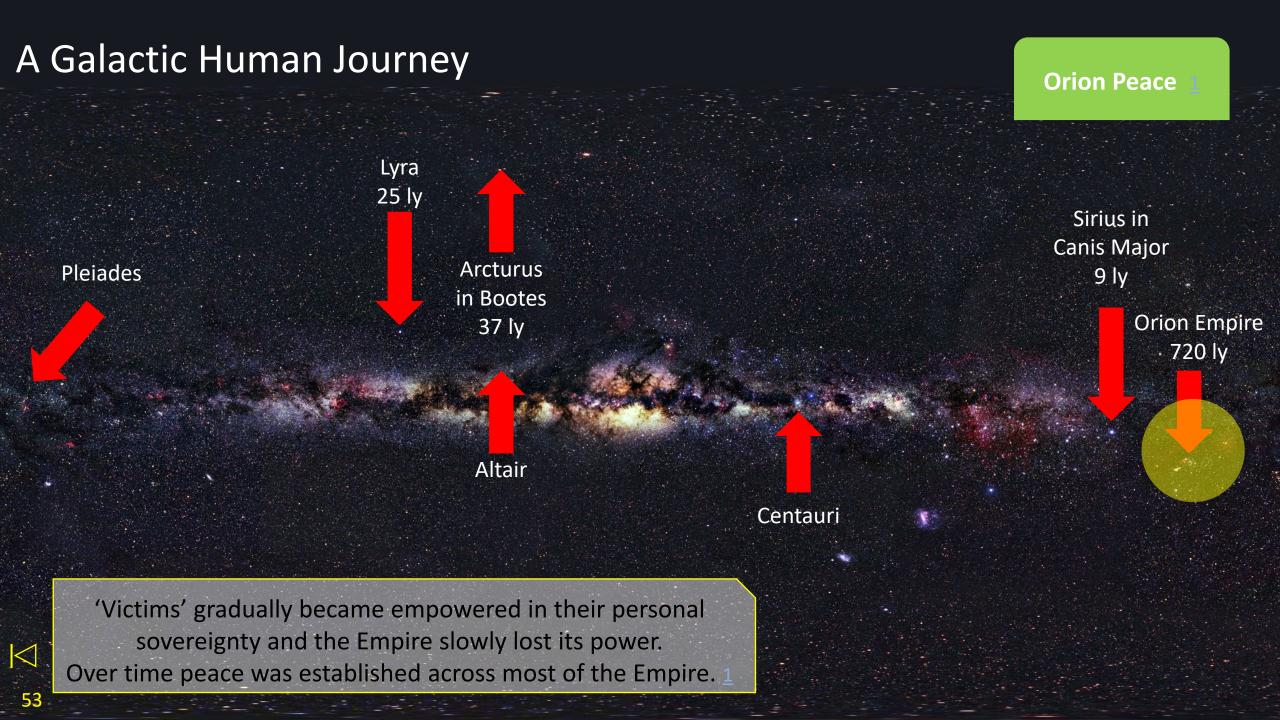

Approximate Earth time: 100s millions years ago 2

Sirius in Canis Major 9 ly

Two Sirian cultures developed.

- One believed in 'service to others' for the good of all.
- The other believed in 'service to self' for the good of all. 1, 3, 10

Today 80% of civilisations are 'service to others'. 5, 9, 10

Image: Artist impression of one Sirian race at one time.

(Image links to a video.) 8

#### Genetics:

Developing the perfect body via DNA manipulation to return to Source became a strong focus 1, 10

Approximate Earth time: 100s millions years ago 2

Sirius in Canis Major 9 ly

Reproduction on planets required the evolution of mammals – primate, reptilian, feline and avian. 1, 7, 9

### Genetics:

DNA manipulation was used to improve adaptation to different planetary environments. <u>1</u>, <u>10</u>

Approximate Earth time: 100s millions years ago 2

Sirius in Canis Major 9 ly

As star races developed technology for weapons and interstellar travel there were cycles of expansion, alliances and conflict over millions of years.

Several brutal Galactic Wars resulted in billions of deaths and several destroyed planets. 1, 2, 5, 7, 9, 10