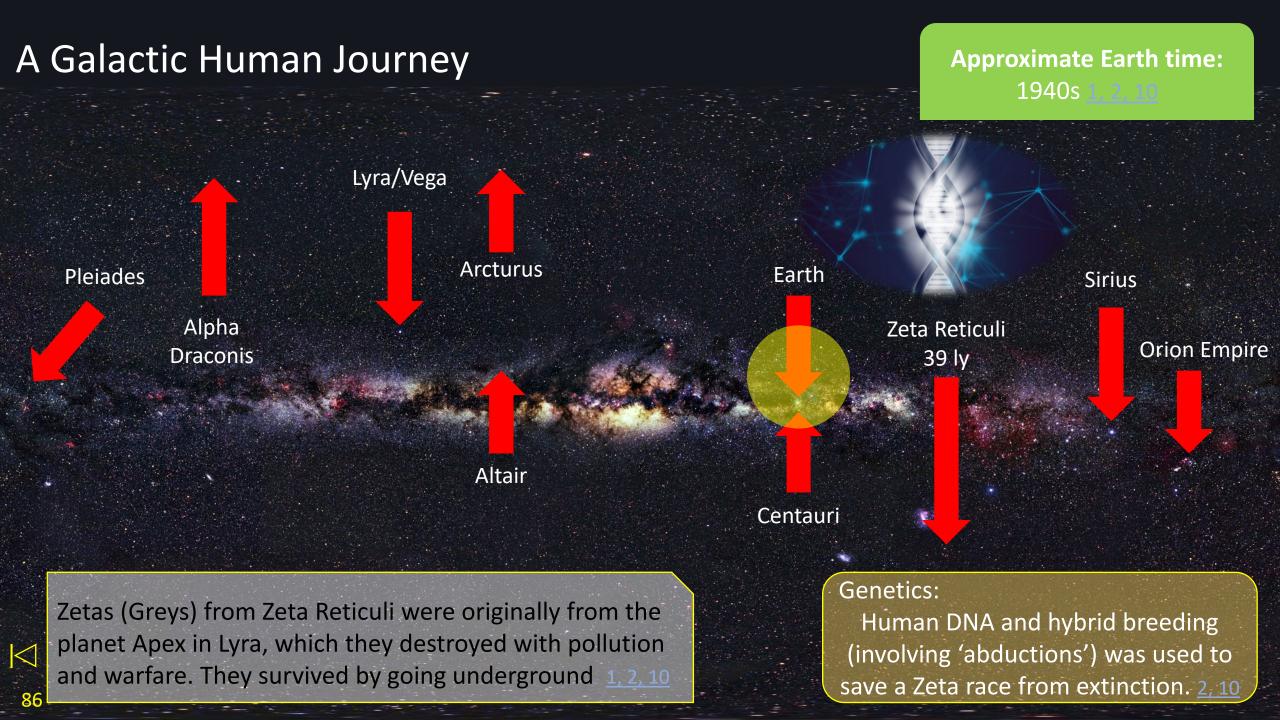

## A Galactic Human Journey (Alien Agenda Video)

Approximate Earth time: 1940s <u>1</u>, <u>2</u>, <u>10</u>

Sirius

Earth

Zeta Reticuli
39 ly

Centauri

Orion Empire

Two different groups from the Zeta system (Greys) come to Earth - largely from the 1940s when Earth developed atomic weapons. 1, 2, 10 Image of one Zeta star race: 8

One Zeta group was in danger of going extinct. 2, 10

**Approximate Earth time:** 2010s

**Approximate Earth time:** 2010s

A Galactic Human Journey (Dimensions and Ascension Video)

**Approximate Earth time:** 2010s