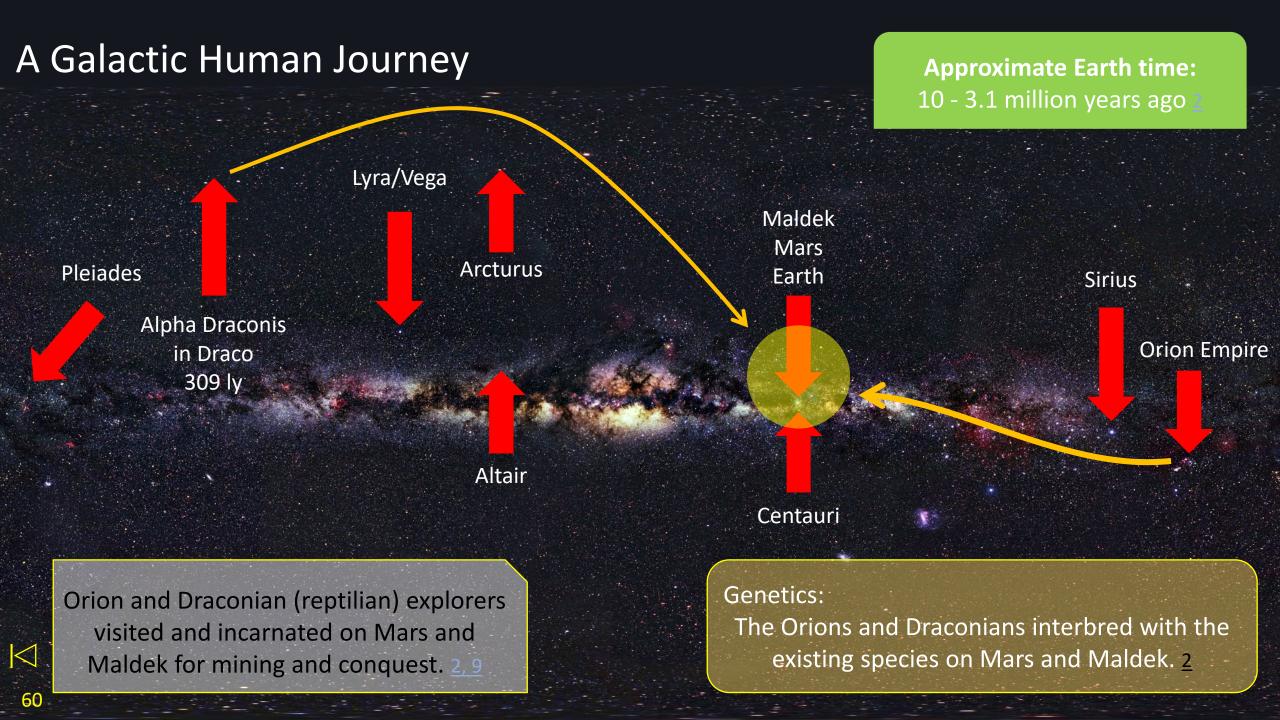

### A Galactic Human Journey (Maldek Video)

Approximate Earth time: 10 - 3.1 million years ago 2

Pleiades Arcturus

Alpha Draconis
in Draco
309 ly

Altair

Maldek Mars Earth

Centauri

Maldekian civilisation developed into warring factions that discovered neutron technology.

Nuclear conflicts escalated that eventually shattered the planet creating the asteroid belt. 2

Draconian image: 8

#### Genetics:

Most of the 100 million souls who perished on Maldek later incarnated on Mars. 2