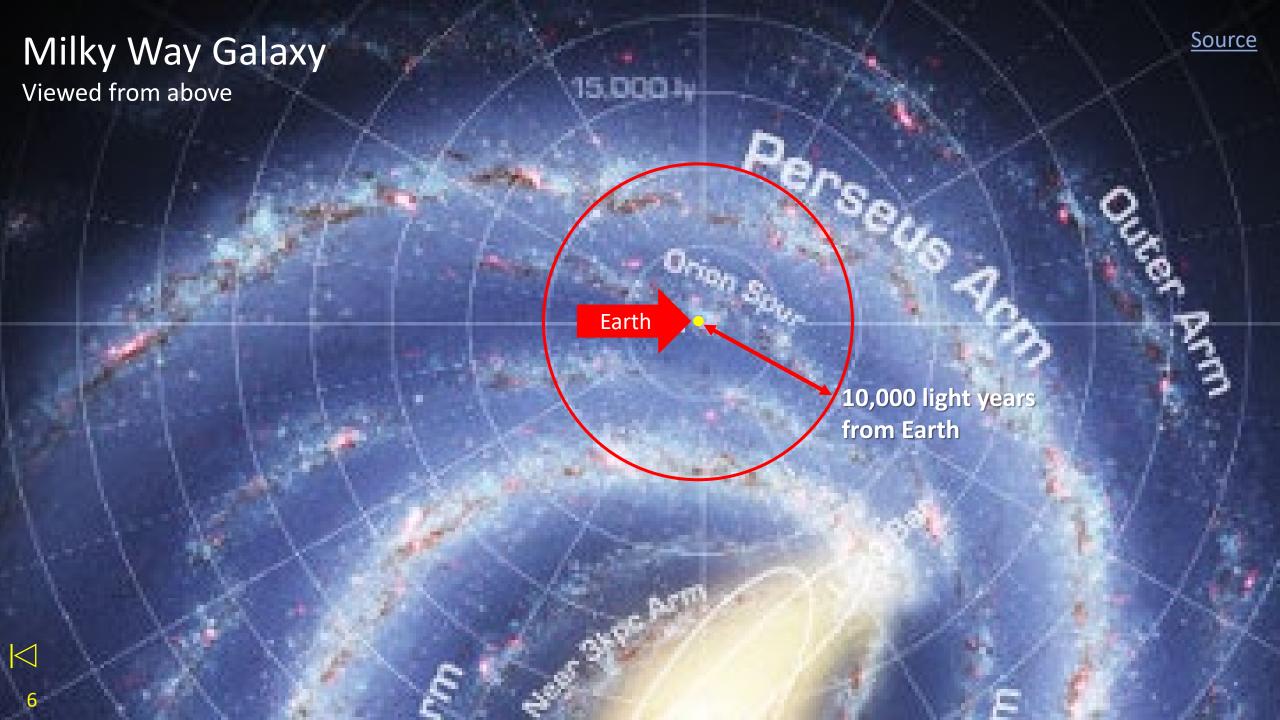

# Milky Way Galaxy

Viewed from above

This story is about star races located mostly within 700 light years of Earth.

Sagittarius Arm