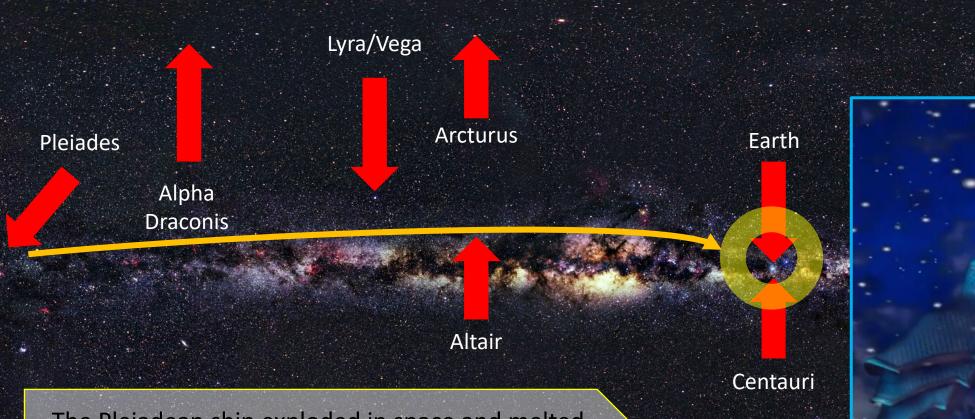

# A Galactic Human Journey (Rexegena Video)

Approximate Earth time: 800,000 years ago 4

Centauri

800,000 years ago 50,000 colonists arrived in a very large ship (Rexegena) from the Pleiades. The ship was intercepted and destroyed above the Earth in violation of a treaty. 4, 12

# A Galactic Human Journey

Approximate Earth time: 800,000 years ago 4

The Pleiadean ship exploded in space and melted debris fell to Earth over what's now Australia.

5 years later rescue craft arrived from the Pleiades with a Feline military escort (Image 8) who confronted the reptilians who broke the treaty. 4, 12