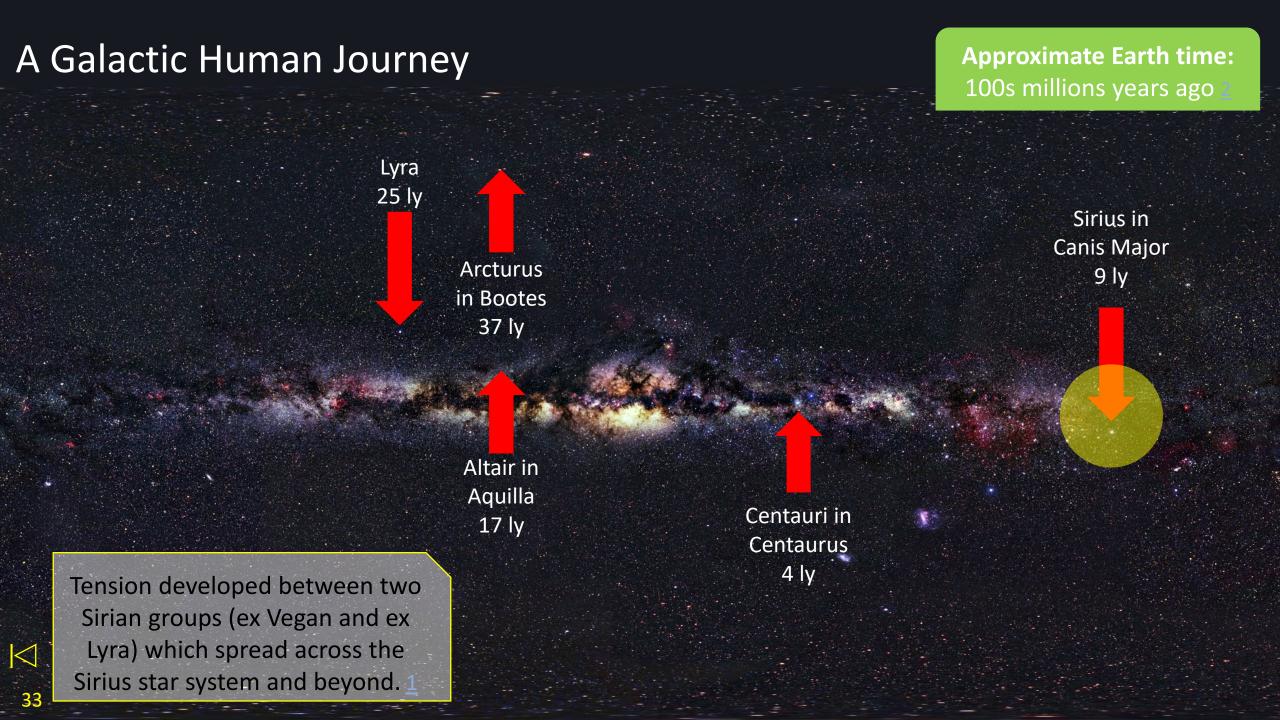

### Over time three Vegan groups developed:

- Humanoid mammals
- Humanoid-Reptilian mammals
- Reptilian mammals 1, 7

Image: Artist impression of a reptilian 8

#### Genetics:

Humanoid-Reptilian mammals had a small piece of reptilian DNA. 1

Approximate Earth time: 100s millions years ago 2, 9

An early Lyran Galactic War involved Feline, Carian, Human and Reptilian star species. <u>8</u>