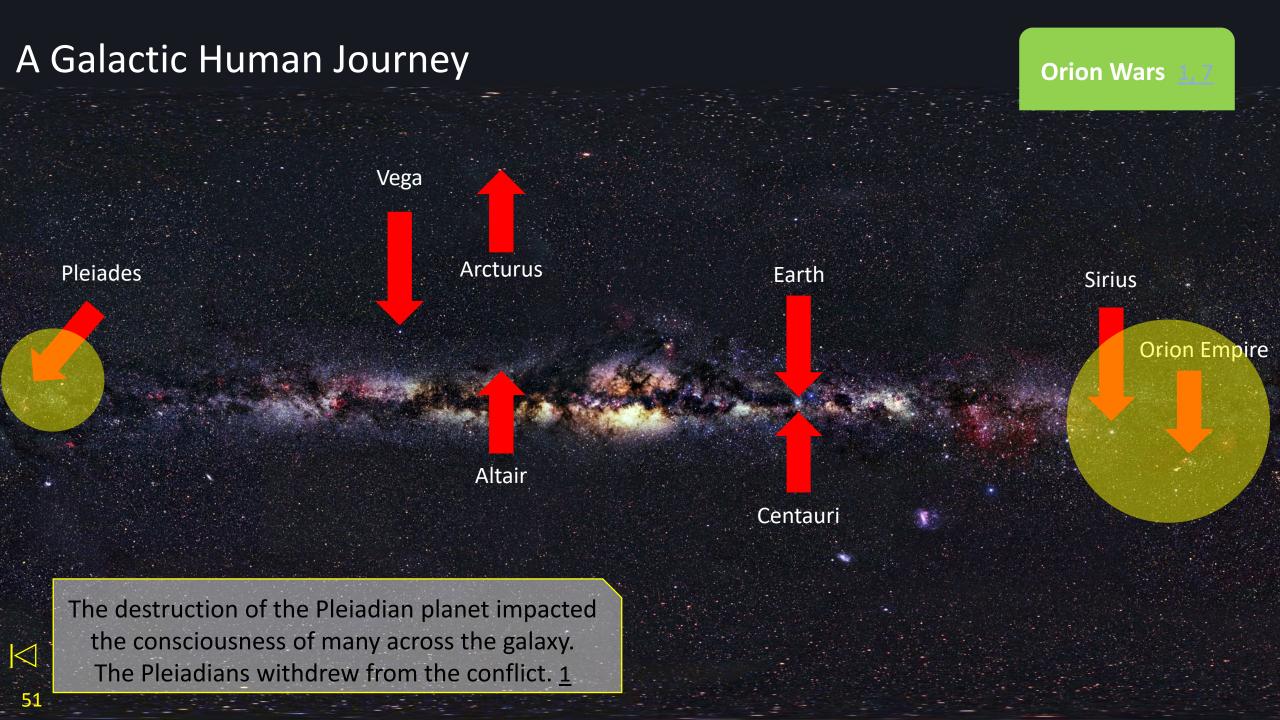

As star races developed technology for weapons and interstellar travel there were cycles of expansion, alliances and conflict over millions of years.

Several brutal Galactic Wars resulted in billions of deaths and several destroyed planets. 1, 2, 5, 7, 9, 10