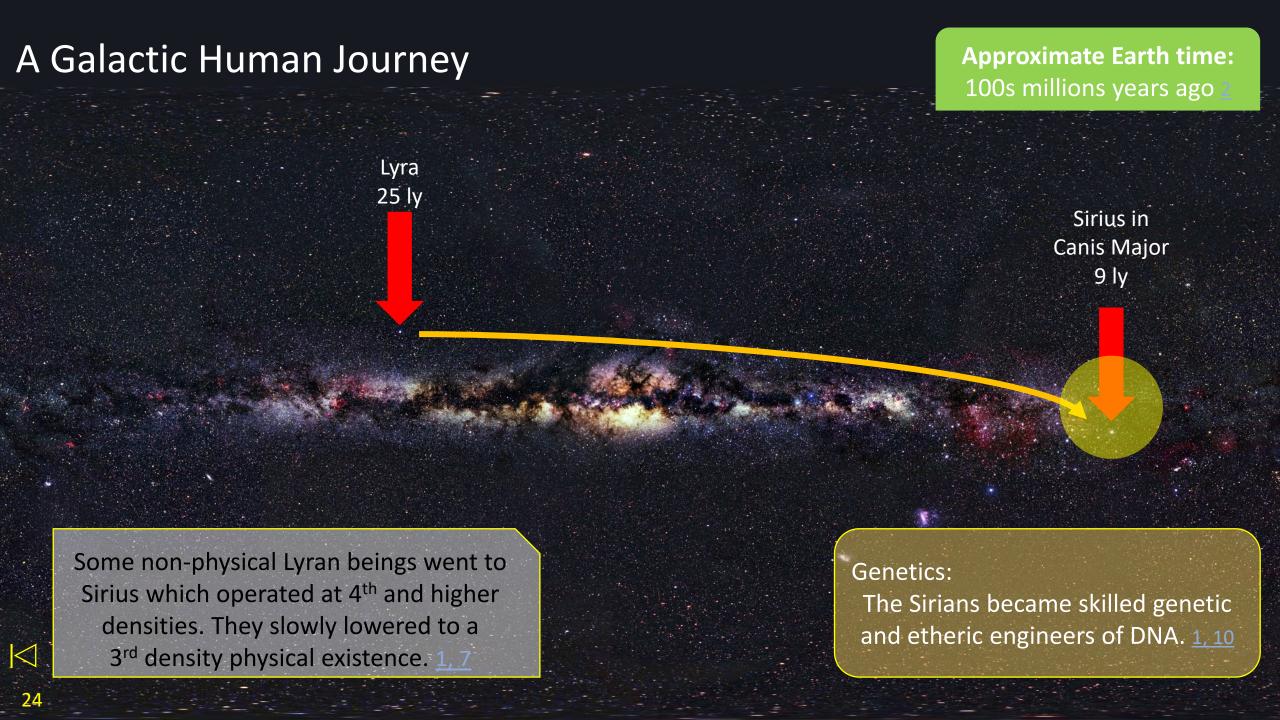

Approximate Earth time: 100s millions years ago 2

Sirius in Canis Major 9 ly

Two Sirian cultures developed.

- One believed in 'service to others' for the good of all.
- The other believed in 'service to self' for the good of all. 1, 3, 10

Today 80% of civilisations are 'service to others'. 5, 9, 10

Image: Artist impression of one Sirian race at one time.

(Image links to a video.) 8

#### Genetics:

Developing the perfect body via DNA manipulation to return to Source became a strong focus 1, 10

Approximate Earth time: 100s millions years ago 2

Sirius in Canis Major 9 ly

Reproduction on planets required the evolution of mammals – primate, reptilian, feline and avian. 1, 7, 9

### Genetics:

DNA manipulation was used to improve adaptation to different planetary environments. <u>1</u>, <u>10</u>

Approximate Earth time: 100s millions years ago 2

Sirius in Canis Major 9 ly