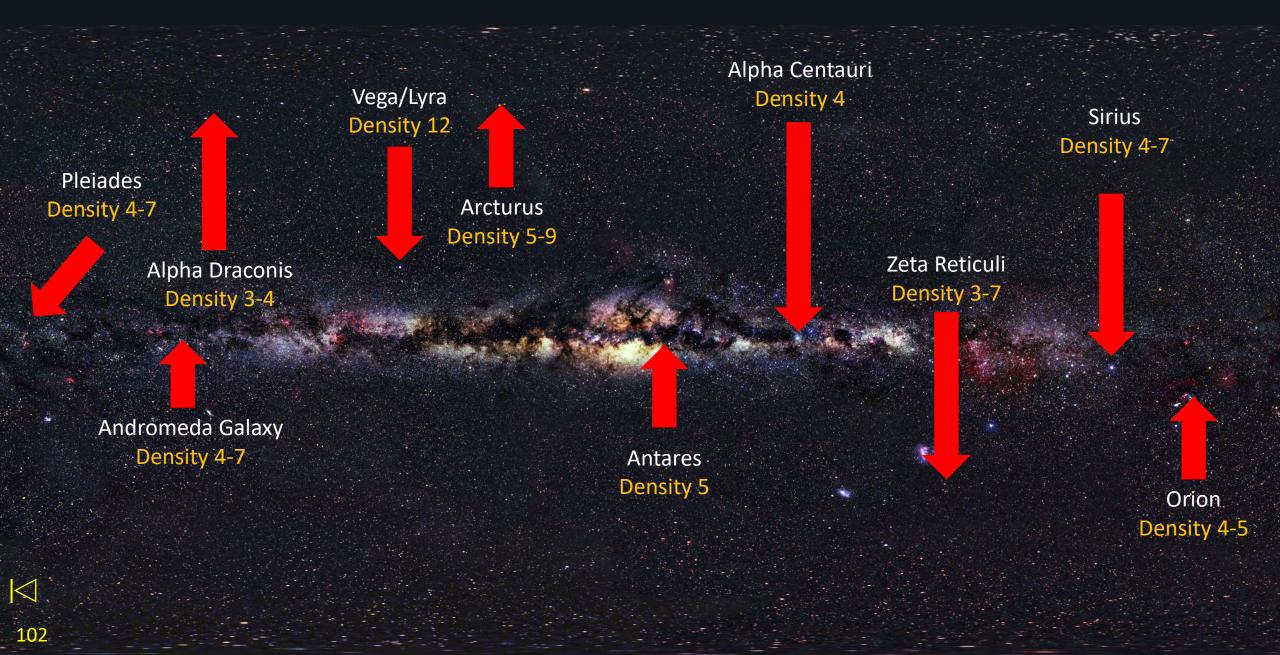

egun

Many groups around the world are using a **CE-5 contact protocol** to initiate contact and communication with ETs. Some believe this contact process forms an increasingly large and meaningful part of a current alien disclosure to humanity.

Approximate Earth time: 2000-2020s

#### Disclosure of the Presence of ETs Over the Last 20 Years

- 1. Some governments have released information
- 2. Citizens have run disclosure events with whistle-blowers
- 3. Investigative journalists have published research
- 4. 'Contactees' have received messages from ETs and EDs
- 5. Hybrid children/adults have become more public
- 6. ETs and EDs have established telepathic channels

# Some Star Systems involved in this Galactic Human History



# Current Density of some Star Races connected with Earth 6



# Current Density of some Councils connected with Earth 6





1. Royal, Lyssa & Priest, Keith.

<u>The Prism of Lyra: An Exploration</u>
<u>of Galactic Human Heritage</u>. Light
Technology Publishing, 2011



3. Robinson, Lytle. <u>Edgar Cayce's</u>
<u>Story of the Origin and Destiny of</u>
<u>Man</u>. Berkley Publishing, 1972



2. Rachele, Sal. <u>Earth Changes</u> and Beyond: <u>Messages from the</u> Founders, 2016



4. Fenton, Daniella.

<u>Hybrid Humans: Evidence</u>
of our 800,000 Year-Old
Alien Legacy. 2018



5. Rachele, Sal. <u>The Real History</u> of Earth, 2015



7. Nidle, Sheldon. <u>Your Galactic</u> <u>Neighbors</u>, 2005



6. Rachele, Sal. <u>Earth Awakens:</u> <u>Prophecy 2017-2030</u>, Second Edition 2017



8. Piperon. The Star Races, 2014-2019

© Images used with p