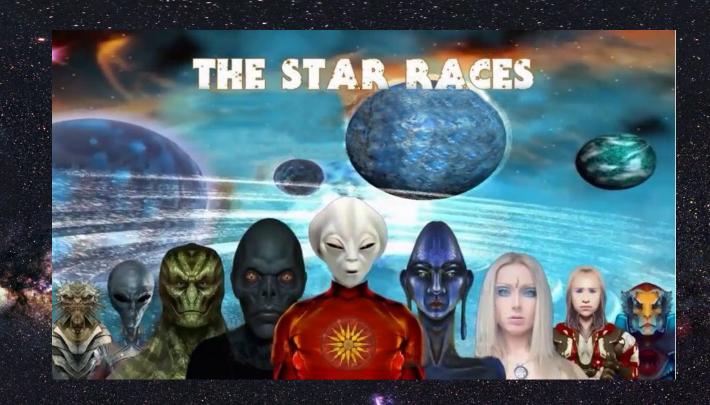

Genetics: Devolution

5<sup>th</sup> density 'DNA molecule' frequencies
were lowered to 4<sup>th</sup> and 3<sup>rd</sup> densities 2

Approximate Earth time: 100s millions years ago 2

Humanoid species have their genetic roots in Lyra. 1, 2, 7, 9, 10
Image: Artist impression of some species. (Image links to videos.) 8

Today 80% of civilisations are 'service to others'. 5, 9, 10

Image: Artist impression of one Sirian race at one time.

(Image links to a video.) 8

### Over time three Vegan groups developed:

- Humanoid mammals
- Humanoid-Reptilian mammals
- Reptilian mammals 1, 7

Image: Artist impression of a reptilian 8

They chose our solar system. 1, 9, 10

Lyran image: 8

Approximate Earth time: Triassic: 200 million years ago – early dinosaurs 1

Earth

Centauri