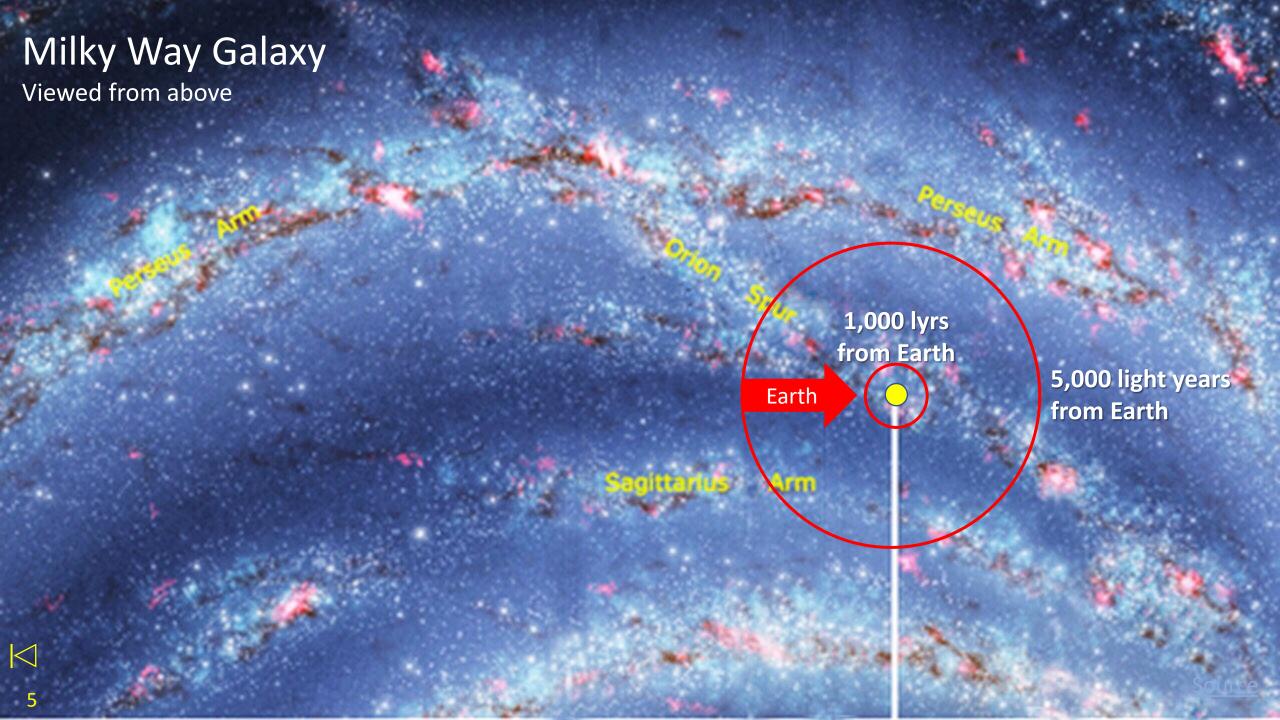

# Milky Way Galaxy

Viewed from above

This story is about star races located mostly within 700 light years of Earth.

Sagittarius Arm