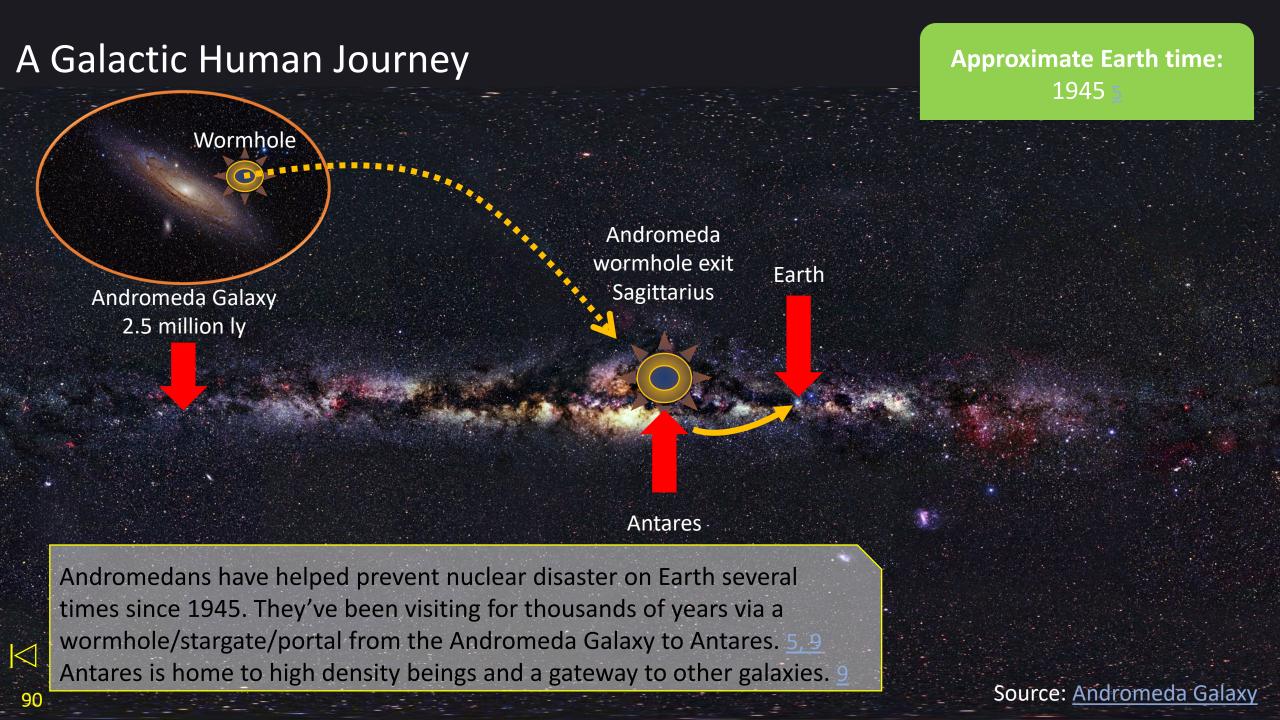

# A Galactic Human Journey

Approximate Earth time: Millions of years ago <u>5, 7</u>

expansion, protection, trade and cultural/scientific

exchange. Neighbouring star beings formed councils

and joined federations which grew over time. 1, 5, 7, 9