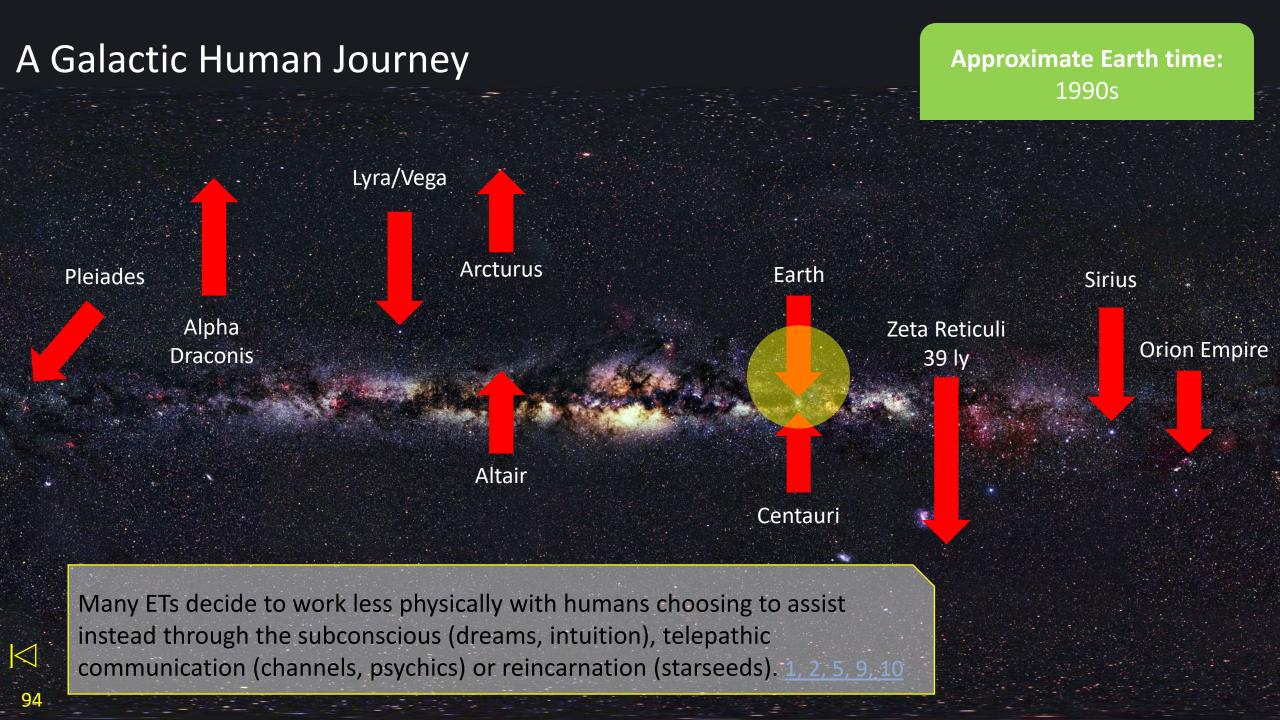

One Zeta group was in danger of going extinct. 2, 10

**Approximate Earth time:** 2010s

**Approximate Earth time:** 2010s

A Galactic Human Journey (Dimensions and Ascension Video)

**Approximate Earth time:** 2010s

Hybrids interviewed over the last two decades often have a common mission on Earth

- To help anchor higher 5<sup>th</sup> density frequencies on Earth and aid the evolution of consciousness
- Act as a bridge between ETs and humanity to act as ambassadors
- To be of service to individuals, humanity and Mother Earth 11