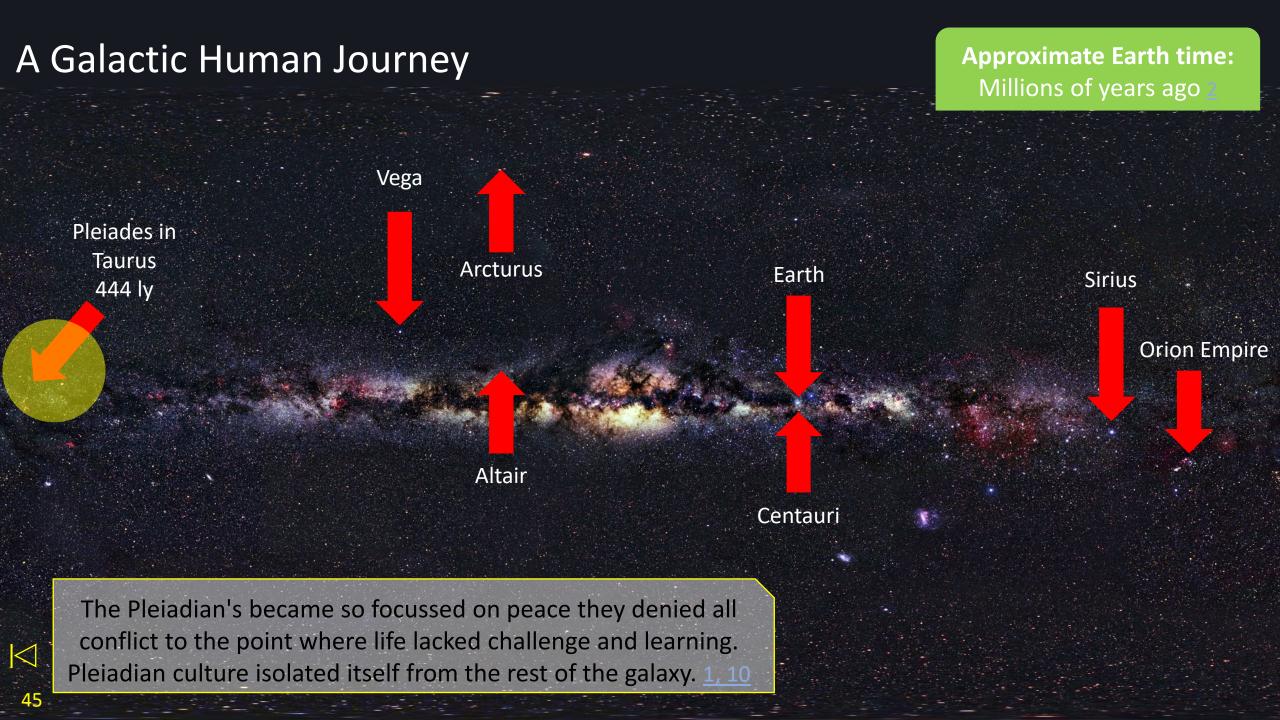

# A Galactic Human Journey

Approximate Earth time: Millions of years ago <u>5, 7</u>

expansion, protection, trade and cultural/scientific

exchange. Neighbouring star beings formed councils

and joined federations which grew over time. 1, 5, 7, 9