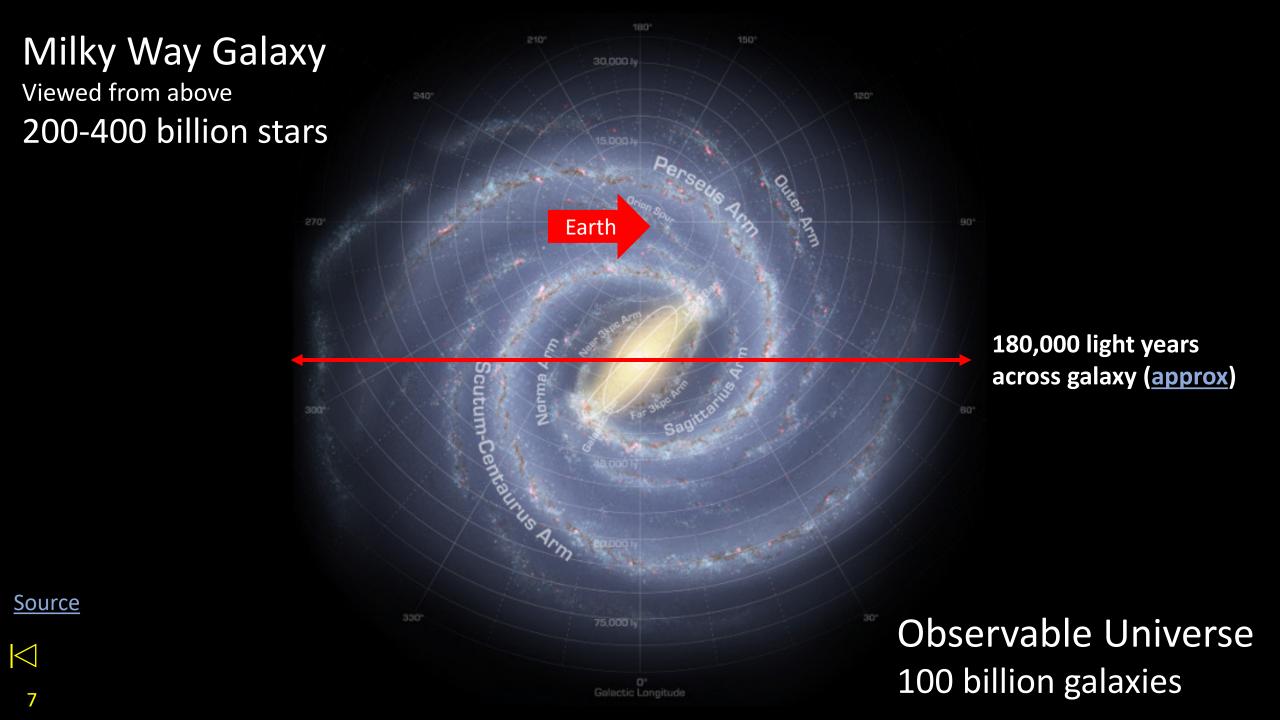

# Milky Way Galaxy

Viewed from above

This story is about star races located mostly within 700 light years of Earth.

Sagittarius Arm