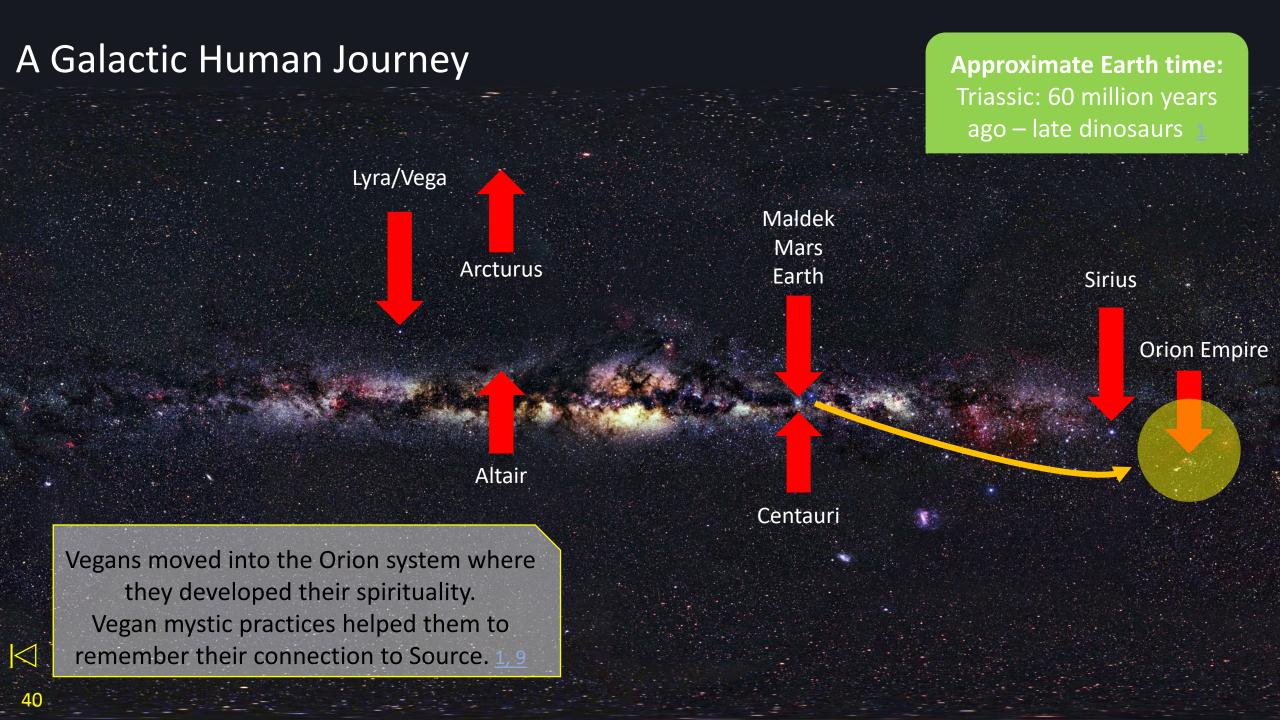

Lyrans and Vegans began to colonise other star systems. Vegans escaping conflicts went to Altair, Centauri and Sirius. 1, 9 Star race image Altarian:

Lyra/Vega Arcturus

Altair

As their civilisations became more polarised several groups from Lyra and Vega looked for new planets with less conflict.