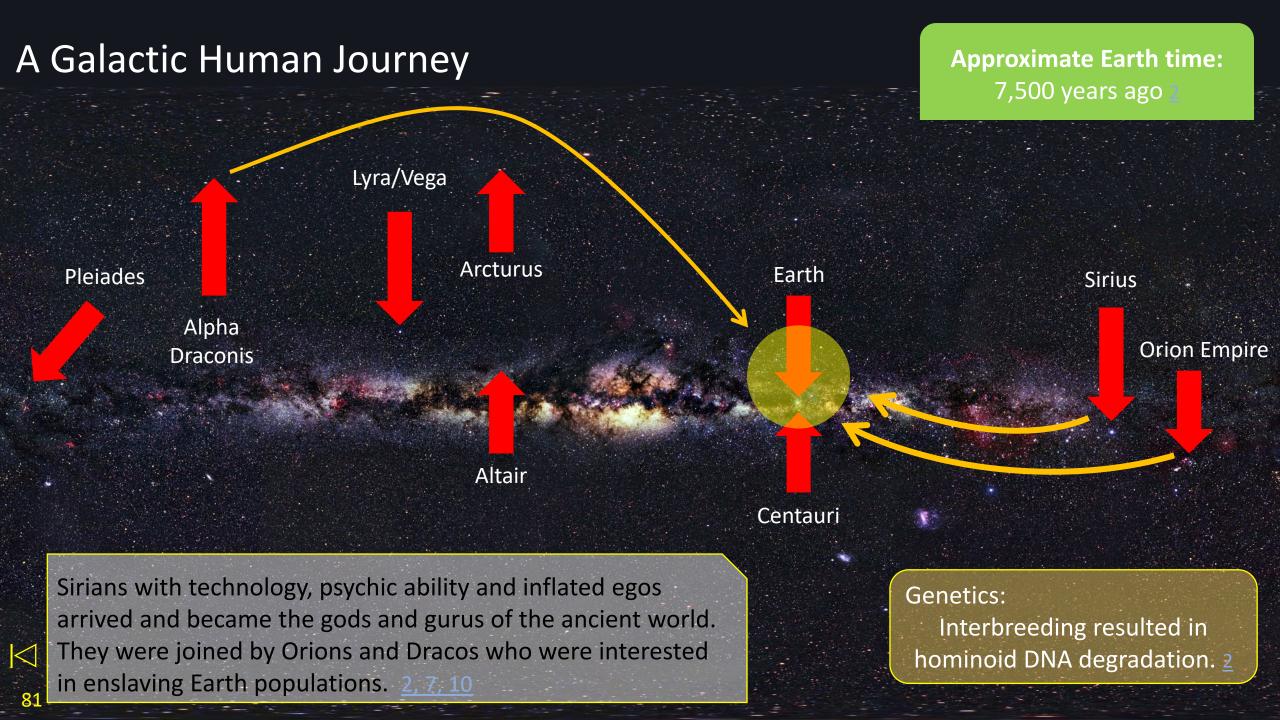

## A Galactic Human Journey (Alien Agenda Video)

Approximate Earth time: 1940s <u>1</u>, <u>2</u>, <u>10</u>

Sirius

Earth

Zeta Reticuli
39 ly

Centauri

Orion Empire

Two different groups from the Zeta system (Greys) come to Earth - largely from the 1940s when Earth developed atomic weapons. 1, 2, 10 Image of one Zeta star race: 8