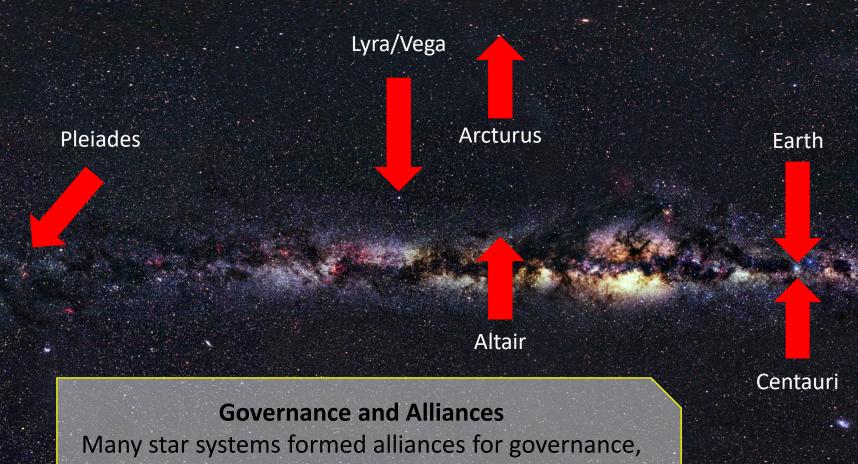

# A Galactic Human Journey

Approximate Earth time: Millions of years ago <u>5, 7</u>

expansion, protection, trade and cultural/scientific

exchange. Neighbouring star beings formed councils

and joined federations which grew over time. 1, 5, 7, 9