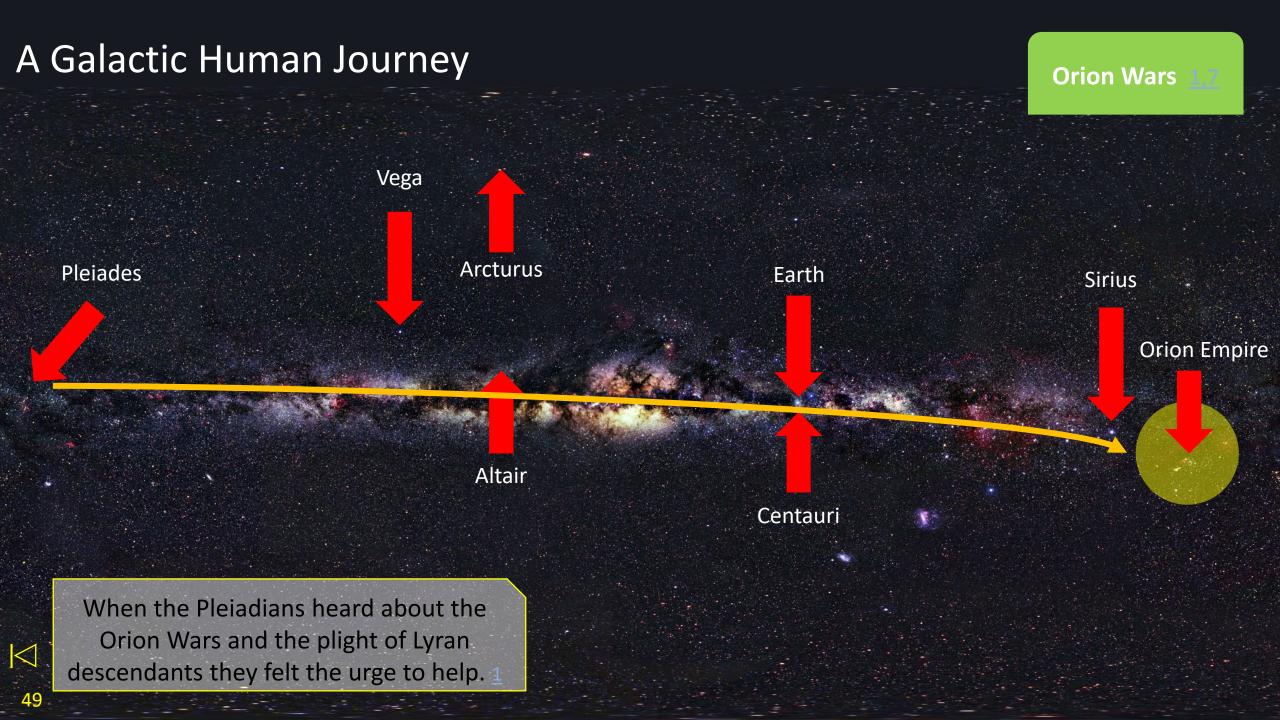

As star races developed technology for weapons and interstellar travel there were cycles of expansion, alliances and conflict over millions of years.

Several brutal Galactic Wars resulted in billions of deaths and several destroyed planets. 1, 2, 5, 7, 9, 10