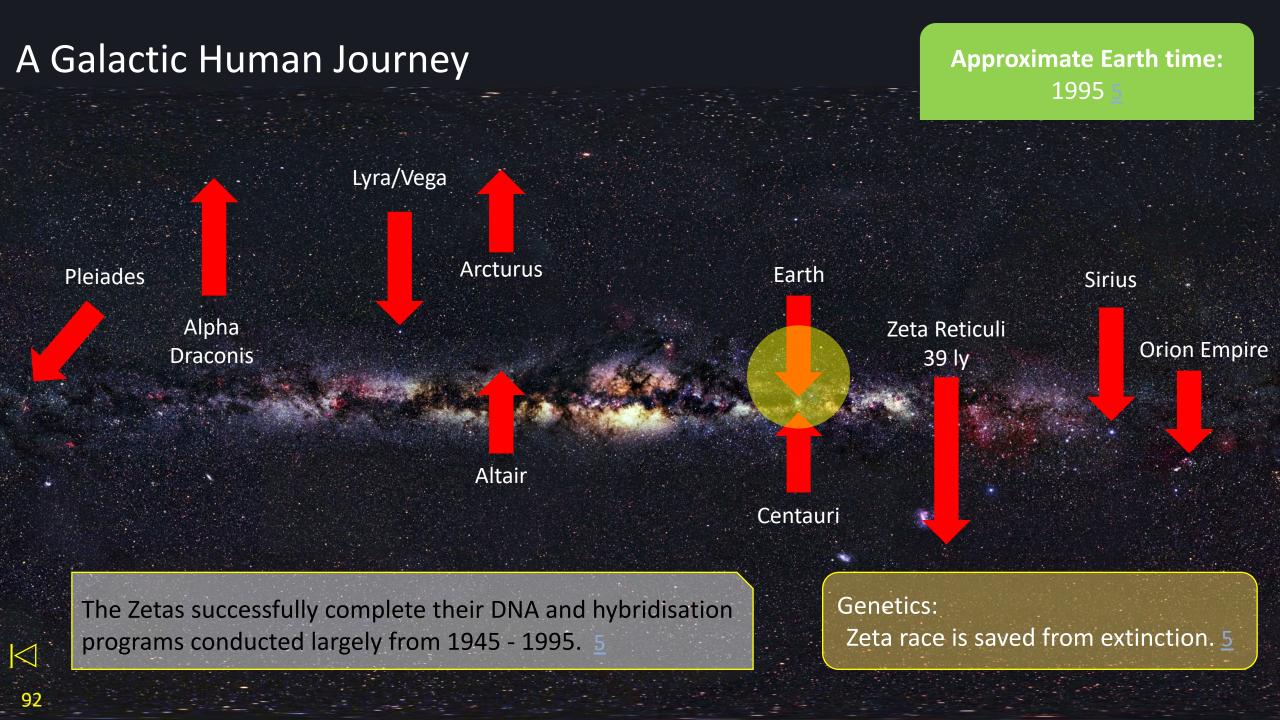

## A Galactic Human Journey (Alien Agenda Video)

Approximate Earth time: 1940s <u>1</u>, <u>2</u>, <u>10</u>

Sirius

Earth

Zeta Reticuli
39 ly

Centauri

Orion Empire

Two different groups from the Zeta system (Greys) come to Earth - largely from the 1940s when Earth developed atomic weapons. 1, 2, 10 Image of one Zeta star race: 8

One Zeta group was in danger of going extinct. 2, 10

**Approximate Earth time:** 2010s

**Approximate Earth time:** 2010s

A Galactic Human Journey (Dimensions and Ascension Video)

**Approximate Earth time:** 2010s