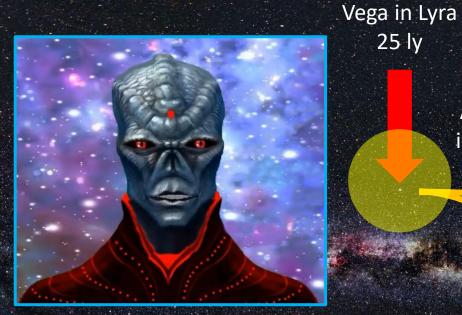

Genetics: Devolution

5<sup>th</sup> density 'DNA molecule' frequencies
were lowered to 4<sup>th</sup> and 3<sup>rd</sup> densities 2

Approximate Earth time: 100s millions years ago 2

Humanoid species have their genetic roots in Lyra. 1, 2, 7, 9, 10
Image: Artist impression of some species. (Image links to videos.) 8

**Genetics: Evolution** 

The Founders etherically (energetically) manipulated primate DNA on Lyran planets to create humanoids that could sustain 3<sup>rd</sup> density consciousness without forgetting Source <u>1</u>, <u>10</u>