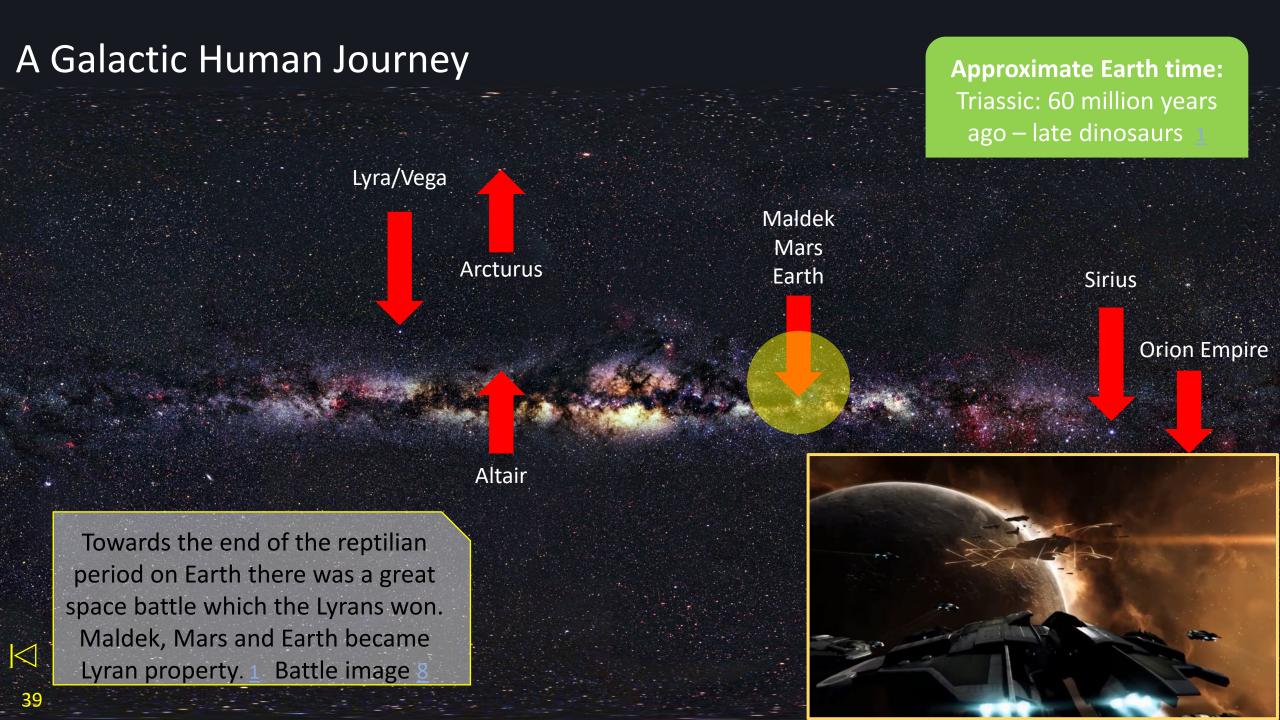

#### Genetics:

Humanoid-Reptilian mammals had a small piece of reptilian DNA. 1

Approximate Earth time: 100s millions years ago 2, 9

An early Lyran Galactic War involved Feline, Carian, Human and Reptilian star species. <u>8</u>

As star races developed technology for weapons and interstellar travel there were cycles of expansion, alliances and conflict over millions of years.

Several brutal Galactic Wars resulted in billions of deaths and several destroyed planets. 1, 2, 5, 7, 9, 10