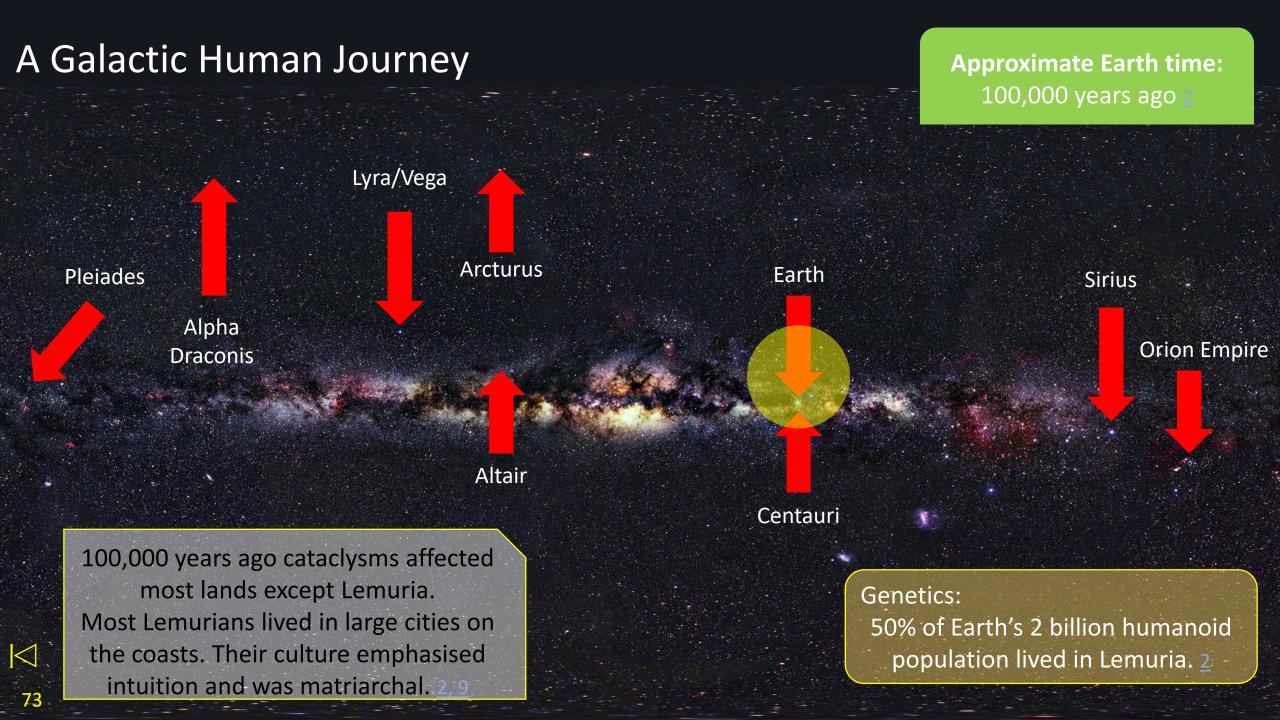

# **Approximate Earth time:** A Galactic Human Journey Billions of years ago 2 **Evolution** Our universe began 20 billion years ago as a point of light in the Mind of Source/God. Source ('God') creates multi-dimensional universes. About 14 billion years ago this point of The Milky Way Galaxy is also multi-dimensional. light expanded ('Big Bang'). 2,5 This picture shows the visible light frequencies. 1, 2, 9

Earth

The universe evolves with plant life appearing long before Earth formed. 5, 10

Approximate Earth time:
Billions of years ago 2

Earth

Consciousness ('Founders') from Source ('God') enter the Milky Way Galaxy through a White Hole near Lyra as 12<sup>th</sup> Density awareness to explore the galaxy. 1, 2, 9