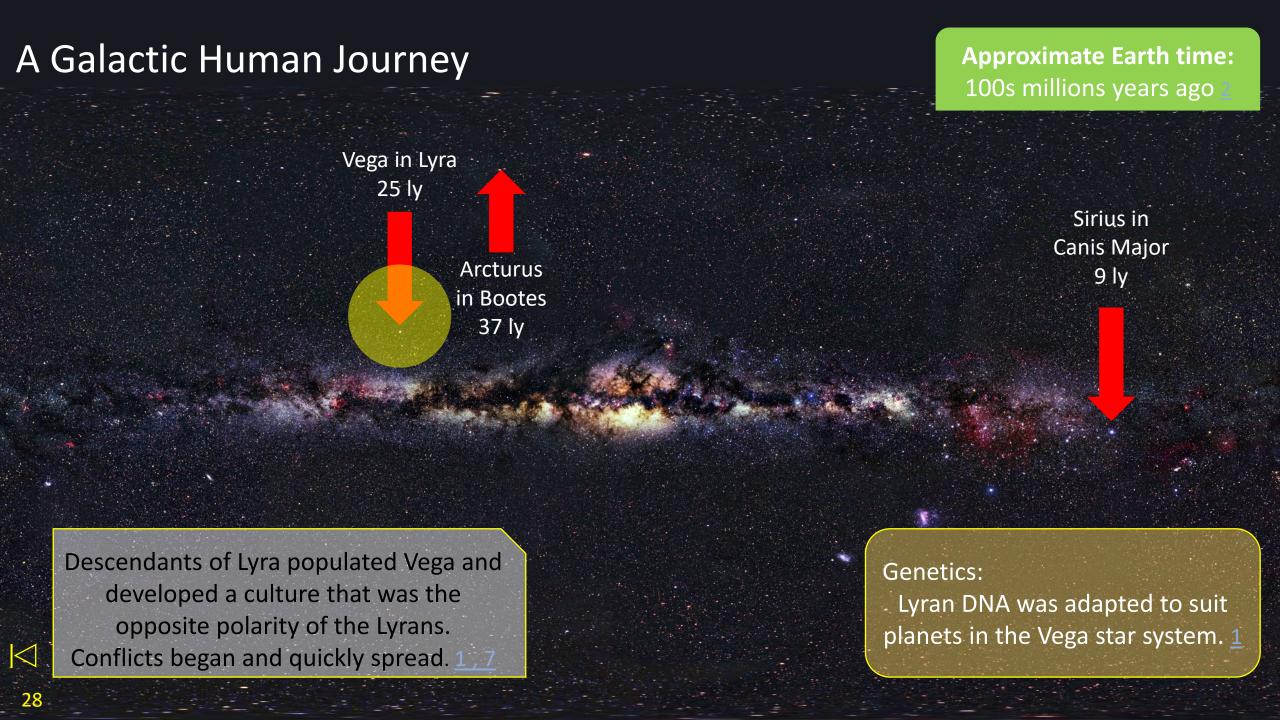

White Hole

Approximate Earth time: 100s millions years ago 2

near.Lyra 25 ly

As the individualised consciousnesses lowered in frequency they moved into 4<sup>th</sup> and then 3<sup>rd</sup> densities – living in physical bodies on chosen planets 1, 2, 3, 10

Genetics: Devolution

5<sup>th</sup> density 'DNA molecule' frequencies
were lowered to 4<sup>th</sup> and 3<sup>rd</sup> densities 2

Approximate Earth time: 100s millions years ago 2

Humanoid species have their genetic roots in Lyra. 1, 2, 7, 9, 10
Image: Artist impression of some species. (Image links to videos.) 8

Approximate Earth time: 100s millions years ago 2

Sirius in Canis Major 9 ly

Two Sirian cultures developed.

- One believed in 'service to others' for the good of all.
- The other believed in 'service to self' for the good of all. 1, 3, 10

Lyrans and Vegans began to colonise other star systems. Vegans escaping conflicts went to Altair, Centauri and Sirius. 1, 9 Star race image Altarian:

Lyra/Vega Arcturus

Altair

As their civilisations became more polarised several groups from Lyra and Vega looked for new planets with less conflict.