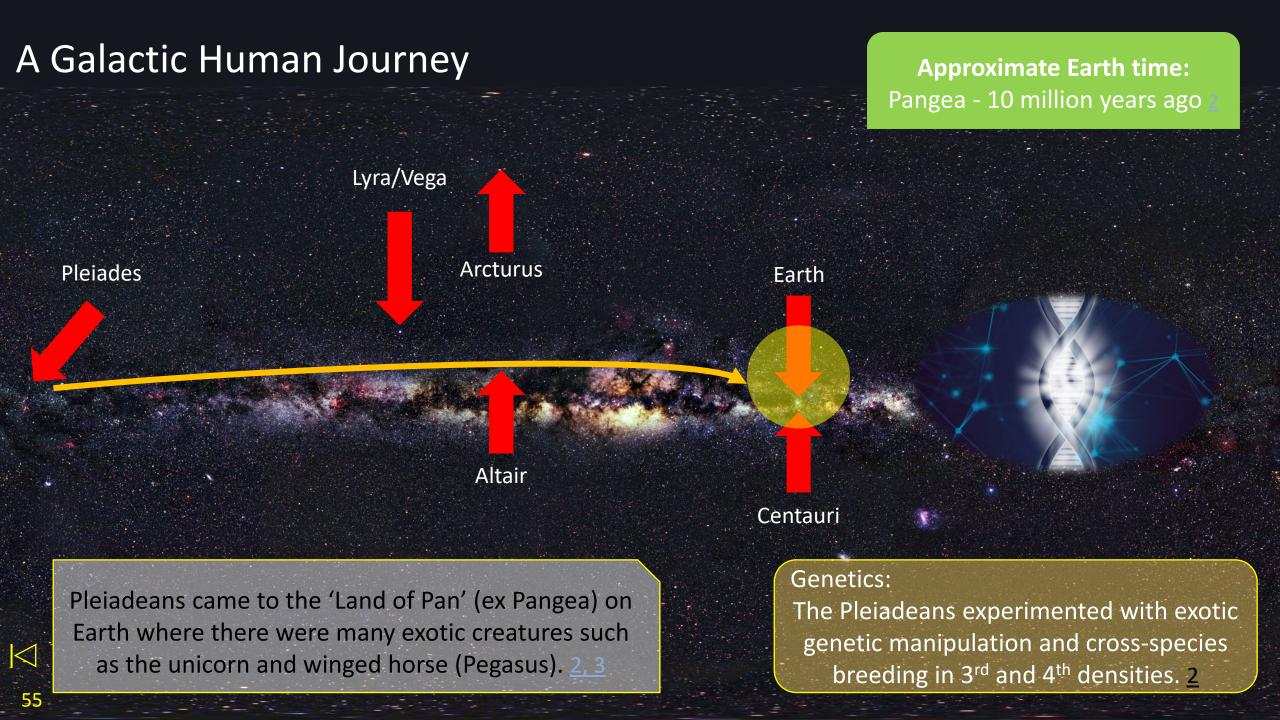

Lyrans and Vegans began to colonise other star systems. Vegans escaping conflicts went to Altair, Centauri and Sirius. 1, 9 Star race image Altarian:

Lyra/Vega Arcturus

Altair

As their civilisations became more polarised several groups from Lyra and Vega looked for new planets with less conflict.

They chose our solar system. 1, 9, 10

Lyran image: 8

Approximate Earth time: Triassic: 200 million years ago – early dinosaurs 1

Earth

Centauri

#### Genetics:

Earth primate DNA was combined with Lyran DNA to improve adaptation to Earth. 1, 10

Approximate Earth time: Triassic: 200 million years ago – early dinosaurs 1

Lyra/Vega
Maldek
Mars
Earth

Altair

Vegans (reptilian mammals) generally stayed in Earth orbit during this period.

Vegans colonised Mars and Maldek (now the asteroid belt) before Earth. 1

Genetics:

Centauri

Earth was recognised by many star races as an extensive 'living library' of DNA seeded from many other planets. 1