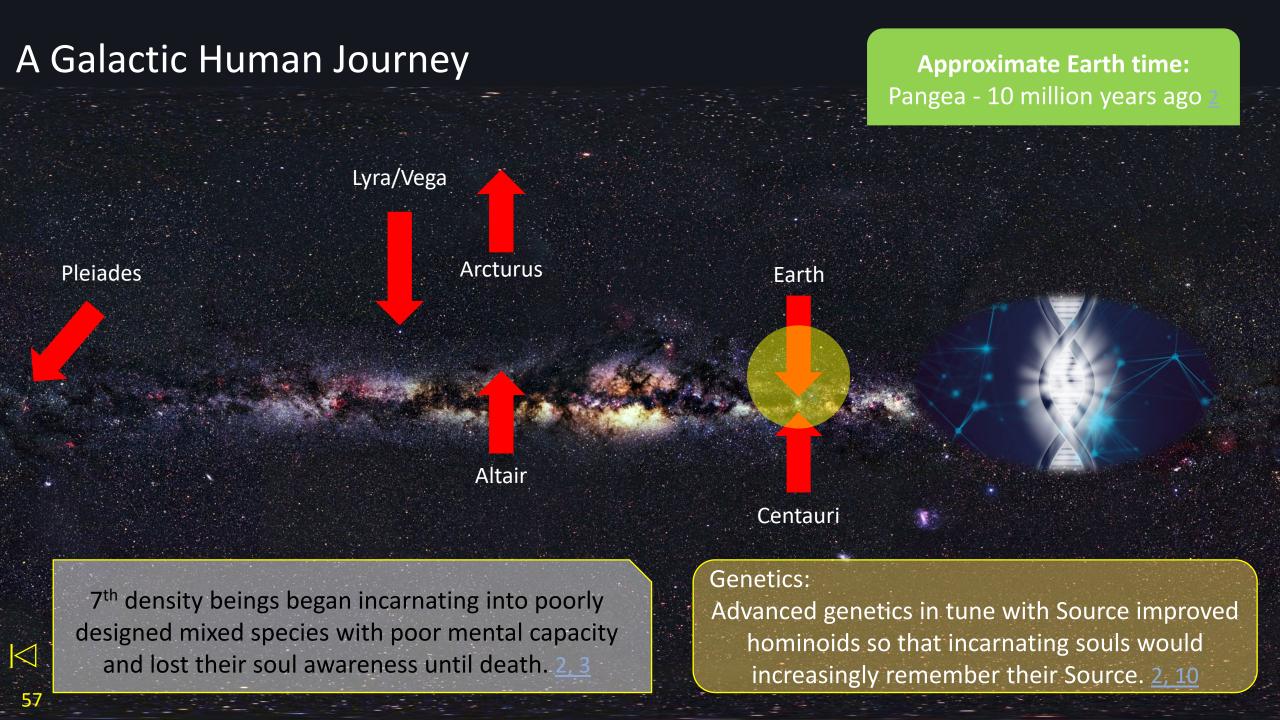

White Hole

Approximate Earth time: 100s millions years ago 2

near.Lyra 25 ly

As the individualised consciousnesses lowered in frequency they moved into 4<sup>th</sup> and then 3<sup>rd</sup> densities – living in physical bodies on chosen planets 1, 2, 3, 10

Genetics: Devolution

5<sup>th</sup> density 'DNA molecule' frequencies
were lowered to 4<sup>th</sup> and 3<sup>rd</sup> densities 2

Approximate Earth time: 100s millions years ago 2

Humanoid species have their genetic roots in Lyra. 1, 2, 7, 9, 10
Image: Artist impression of some species. (Image links to videos.) 8