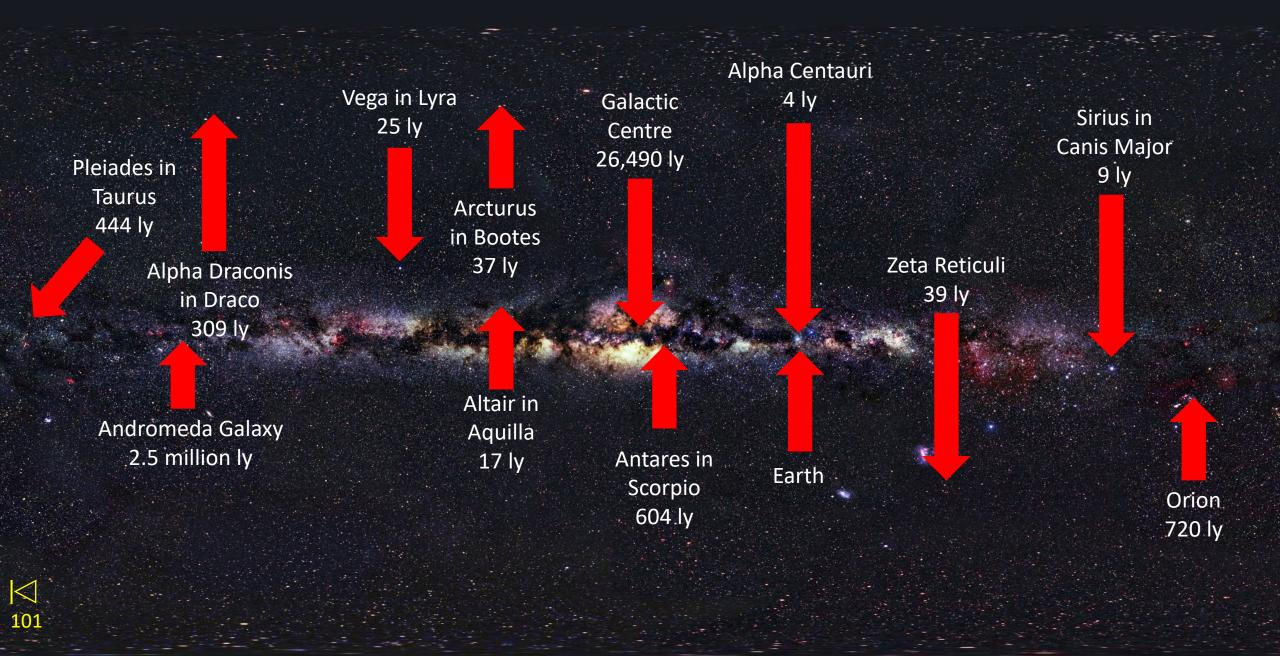

** 2020s



### Close Encounters of the 5th Kind: Contact Has Begun

Many groups around the world are using a **CE-5 contact protocol** to initiate contact and communication with ETs. Some believe this contact process forms an increasingly large and meaningful part of a current alien disclosure to humanity.

Approximate Earth time: 2000-2020s

#### Disclosure of the Presence of ETs Over the Last 20 Years

- 1. Some governments have released information
- 2. Citizens have run disclosure events with whistle-blowers
- 3. Investigative journalists have published research
- 4. 'Contactees' have received messages from ETs and EDs
- 5. Hybrid children/adults have become more public
- 6. ETs and EDs have established telepathic channels

# Some Star Systems involved in this Galactic Human History



# Current Density of some Star Races connected with Earth 6



# Current Density of some Councils connected with Earth 6





1. Royal, Lyssa & Priest, Keith.

<u>The Prism of Lyra: An Exploration</u>
<u>of Galactic Human Heritage</u>. Light
Technology Publishing, 2011



3. Robinson, Lytle. <u>Edgar Cayce's</u>
<u>Story of the Origin and Destiny of</u>
<u>Man</u>. Berkley Publishing, 1972



2. Rachele, Sal. <u>Earth Changes</u> and Beyond: <u>Messages from the</u> Founders, 2016



4. Fenton, Daniella.

<u>Hybrid Humans: Evidence</u>
of our 800,000 Year-Old
Alien Legacy. 2018



5. Rachele, Sal. <u>The Real History</u> of Earth, 2015



7. Nidle, Sheldon. <u>Your Galactic</u> <u>Neighbors</u>, 2005



6. Rachele, Sal. <u>Earth Awakens:</u> <u>Prophecy 2017-2030</u>, Second Edition 2017