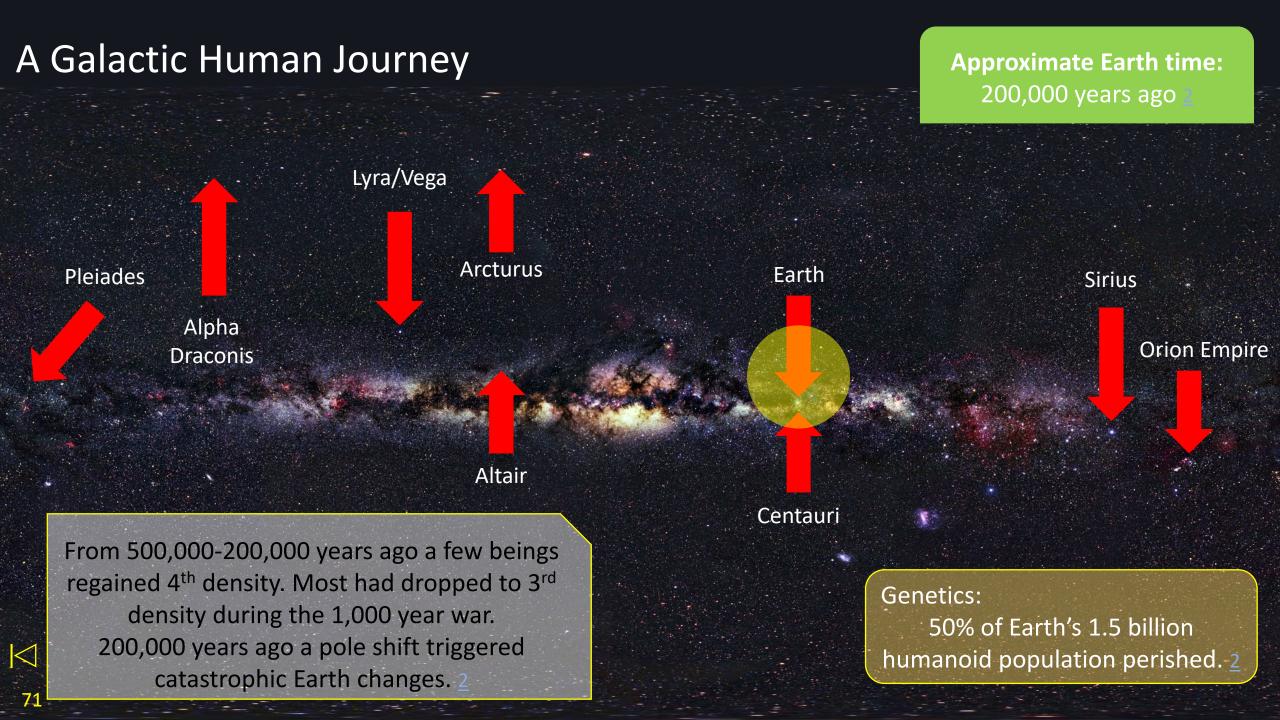

As star races developed technology for weapons and interstellar travel there were cycles of expansion, alliances and conflict over millions of years.

Several brutal Galactic Wars resulted in billions of deaths and several destroyed planets. 1, 2, 5, 7, 9, 10