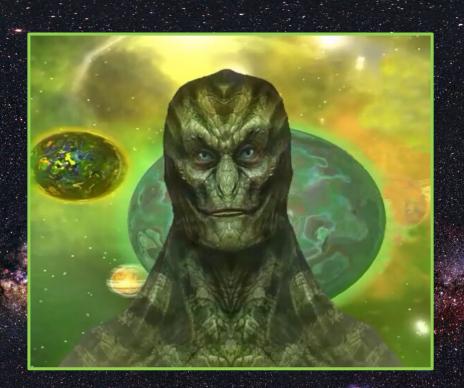

### Over time three Vegan groups developed:

- Humanoid mammals
- Humanoid-Reptilian mammals
- Reptilian mammals 1, 7

Image: Artist impression of a reptilian 8

#### Genetics:

Humanoid-Reptilian mammals had a small piece of reptilian DNA. 1

Approximate Earth time: 100s millions years ago 2, 9

An early Lyran Galactic War involved Feline, Carian, Human and Reptilian star species. <u>8</u>