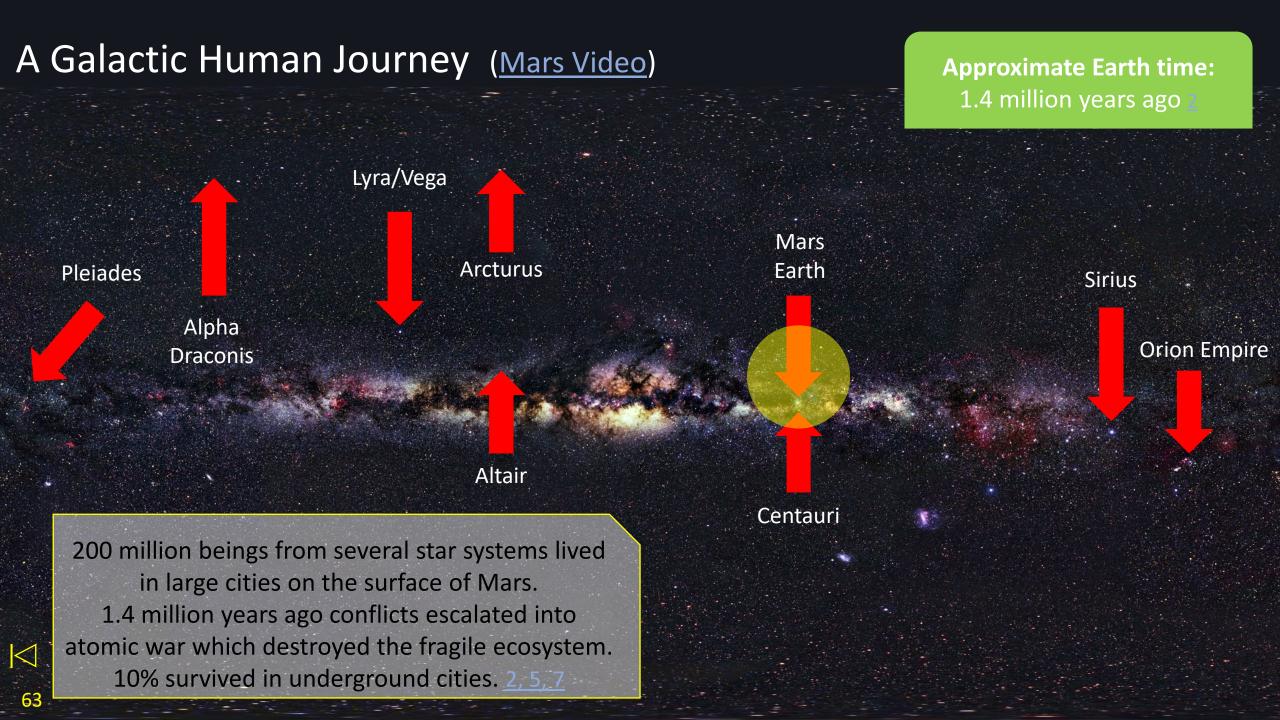

### A Galactic Human Journey (Maldek Video)

Approximate Earth time: 10 - 3.1 million years ago 2

Pleiades Arcturus

Alpha Draconis
in Draco
309 ly

Altair

Maldek Mars Earth

Centauri

Maldekian civilisation developed into warring factions that discovered neutron technology.

Nuclear conflicts escalated that eventually shattered the planet creating the asteroid belt. 2

Draconian image: 8

#### Genetics:

Most of the 100 million souls who perished on Maldek later incarnated on Mars. 2