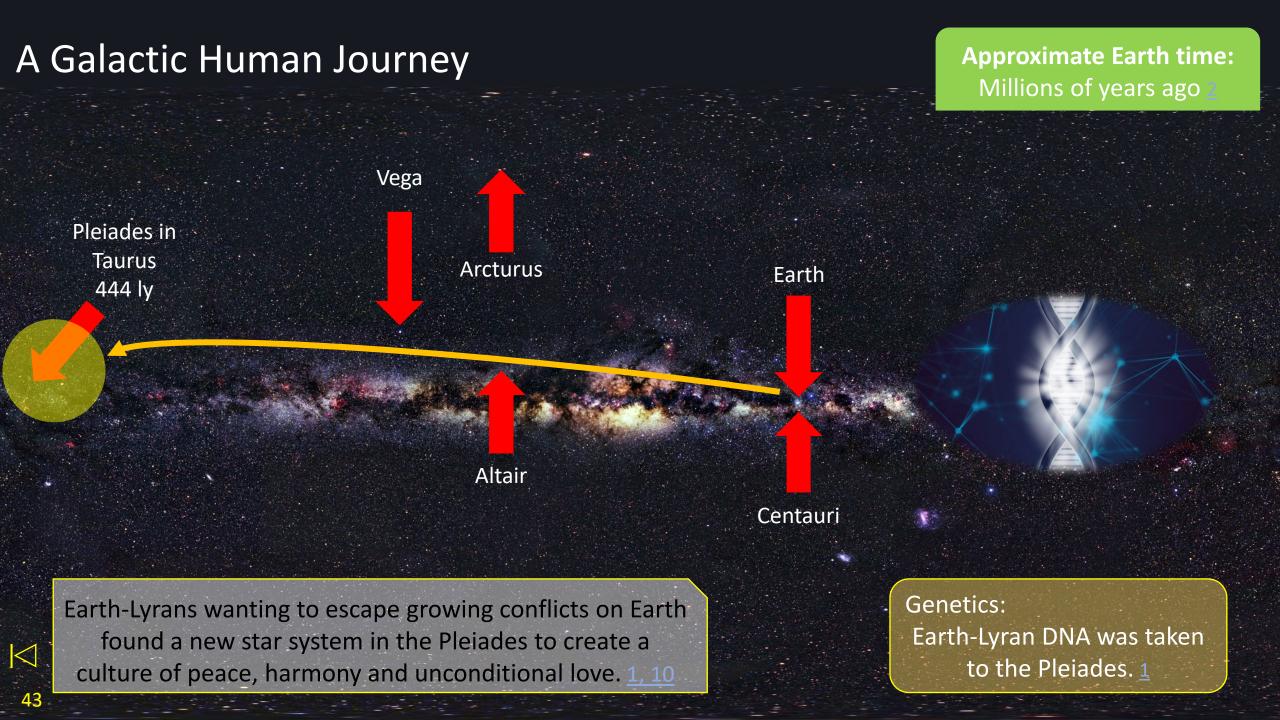

# A Galactic Human Journey **Approximate Earth time:** Paleogene: 50 million years ago Lyra/Vega Arcturus Earth Altair Centauri Genetics: A new group of Lyrans come to Earth bringing Lyran DNA was combined with primate old conflicts and a new genetic agenda. 1, 10 DNA to improve Earth hominoids. 1, 10