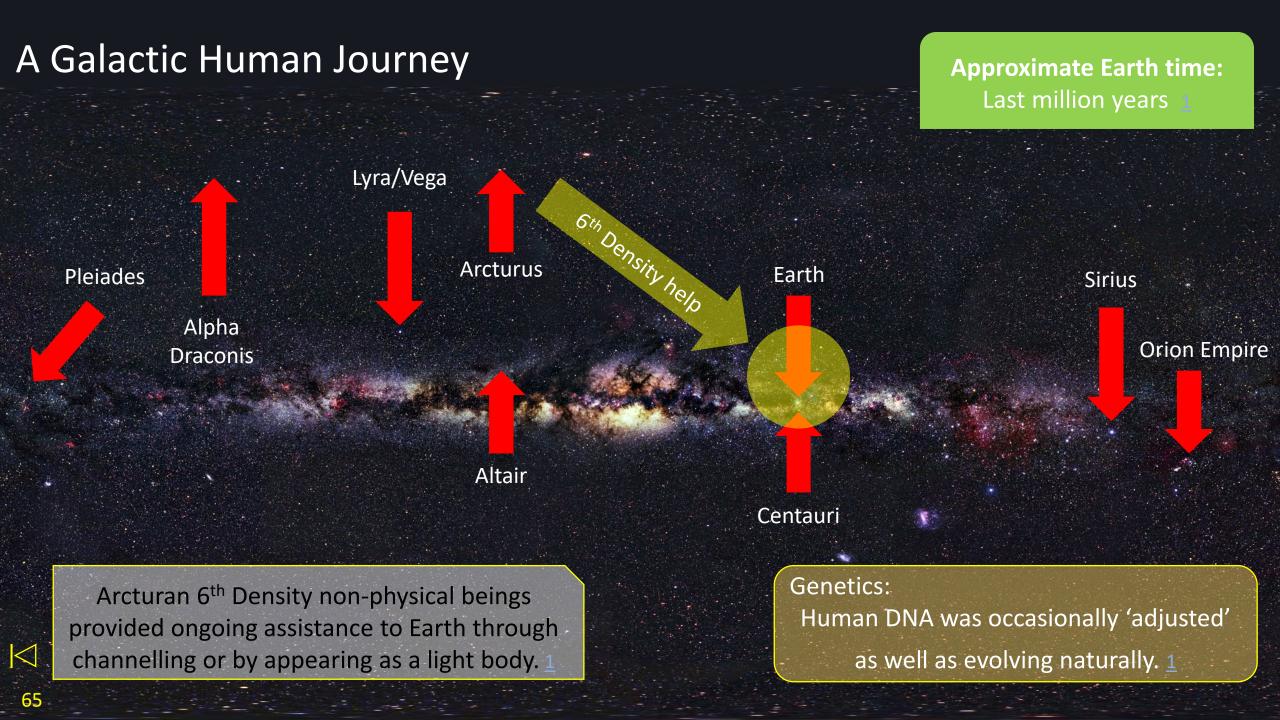

#### A Galactic Human Journey **Approximate Earth time:** Last million years 1 Lyra/Vega Arcturus Earth Pleiades Sirius Physical healing Alpha **Orion Empire** Draconis Altair Centauri Arcturan emotional healing was often used in Genetics: partnership with Sirian physical healing. Human DNA was adjusted energetically to These healing practices became embedded in prepare for ascension to 4th and 5th densities. 1 ancient Earth holistic healing disciplines. 1, 9