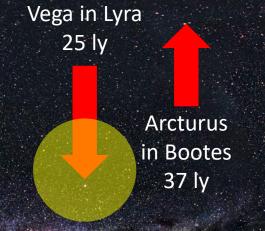

**Approximate Earth time:** 100s millions years ago

25 ly

Arcturus in Bootes 37 ly

Sirius in Canis Major 9 ly

Altair in Aquilla 17 ly

Centauri in Centaurus 4 ly

Genetics:

DNA was manipulated to customise hominoids for particular planets. DNA also evolved over long periods of time. 1, 10

Lyrans and Vegans began to colonise other star systems. Vegans escaping conflicts went to Altair, Centauri and Sirius. 1, 9 Star race image Altarian:

Lyra/Vega Arcturus

Altair

As their civilisations became more polarised several groups from Lyra and Vega looked for new planets with less conflict.