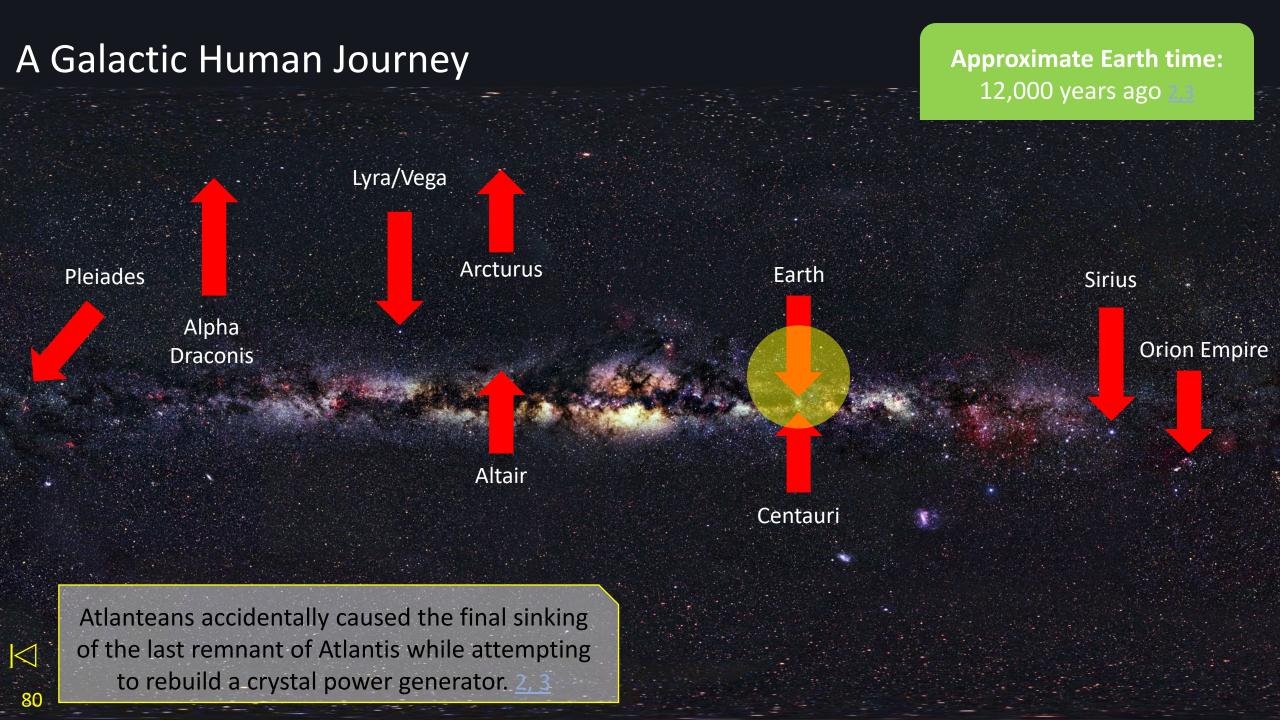

# **Approximate Earth time:** A Galactic Human Journey Billions of years ago 2 **Evolution** Our universe began 20 billion years ago as a point of light in the Mind of Source/God. Source ('God') creates multi-dimensional universes. About 14 billion years ago this point of The Milky Way Galaxy is also multi-dimensional. light expanded ('Big Bang'). 2,5 This picture shows the visible light frequencies. 1, 2, 9

Approximate Earth time:
Billions of years ago 2

| Timeline      | Evolution <u>5</u>           |  |
|---------------|------------------------------|--|
| 20 billion    | Universe as a point of light |  |
| 14 billion    | The 'Big Bang'               |  |
| 14-12 billion | Minerals and gasses          |  |
| 12 billion    | First planets                |  |
| 12-10 billion | Basic life                   |  |
| 10-4 billion  | Plants                       |  |
| 4.5 billion   | Earth                        |  |
| 4-1 billion   | Animals (except Earth)       |  |

Earth

The universe evolves with plant life appearing long before Earth formed. 5, 10

Approximate Earth time:
Billions of years ago 2

Earth

Consciousness ('Founders') from Source ('God') enter the Milky Way Galaxy through a White Hole near Lyra as 12<sup>th</sup> Density awareness to explore the galaxy. 1, 2, 9

Density Consciousness 5, 9

Source 'God'

12<sup>th</sup> 'Founders' 'Elohim'

### A Galactic Human Journey **Approximate Earth time:** 1 billion years ago White Hole near Lyra Galactic 25 light years from Earth Centre 26,490 ly Earth Genetics: Devolution The Founders help develop the humanoid The Founders create 'light packets' of conscious form ('light body') to explore the galaxy energy to explore 12th density to 9th density 2, 5 through sensory experience. 2, 5, 10

Approximate Earth time: 1 billion years ago 2

The Founders are 12<sup>th</sup> density light beings and have appeared in many forms to beings at lowers densities. 2, 5 Founder image: 8

# A Galactic Human Journey **Approximate Earth time:** 1 billion years ago White Hole near Lyra 25 ly Genetics: Devolution Source splits into fragments (sparks, rays) The Founders create 'light codes' to descend creating polarities (spectrums) to explore. from 9th density to 'DNA keys' at 7th density 2 eg Feminine $\leftarrow \rightarrow$ Integration $\leftarrow \rightarrow$ Masculine 1, 9, 10

Approximate Earth time: 100s millions years ago 2

White Hole near Lyra 25 ly

The Founders fragment into individualised

7<sup>th</sup> density consciousnesses to fully
explore this part of the galaxy – as the
human galactic family 1, 2

Genetics: Devolution

At 7<sup>th</sup> density 'DNA keys' become 'DNA molecules' which enabled the 'incarnation' of consciousness as inhabitants of 7<sup>th</sup>-5<sup>th</sup> density evolving worlds. 2

Approximate Earth time: 100s millions years ago 2

White Hole near Lyra 25 ly

7<sup>th</sup> density consciousnesses is the first level of individual souls. <u>1, 2</u>

| * | Density          | Consciousness            | DNA Codes <u>5</u> |
|---|------------------|--------------------------|--------------------|
|   | Source           | 'God'                    |                    |
|   | 12 <sup>th</sup> | 'Founders' 'Elohim'      | Light              |
|   | 11 <sup>th</sup> | Collective consciousness | Light packets      |
|   | 10 <sup>th</sup> | Collective consciousness | Light packets      |
|   | 9 <sup>th</sup>  | Collective consciousness | Light codes        |
|   | 8 <sup>th</sup>  | Group soul               | DNA Keys           |
|   | 7 <sup>th</sup>  | Individual souls         | DNA Molecules      |

White Hole

Approximate Earth time: 100s millions years ago 2

near.Lyra 25 ly

As the individualised consciousnesses lowered in frequency they moved into 4<sup>th</sup> and then 3<sup>rd</sup> densities – living in physical bodies on chosen planets 1, 2, 3, 10

Genetics: Devolution

5<sup>th</sup> density 'DNA molecule' frequencies
were lowered to 4<sup>th</sup> and 3<sup>rd</sup> densities 2

Approximate Earth time: 100s millions years ago 2

Humanoid species have their genetic roots in Lyra. 1, 2, 7, 9, 10
Image: Artist impression of some species. (Image links to videos.) 8

**Genetics: Evolution** 

The Founders etherically (energetically) manipulated primate DNA on Lyran planets to create humanoids that could sustain 3<sup>rd</sup> density consciousness without forgetting Source <u>1</u>, <u>10</u>

Approximate Earth time: 100s millions years ago 2

Sirius in Canis Major 9 ly

Two Sirian cultures developed.

- One believed in 'service to others' for the good of all.
- The other believed in 'service to self' for the good of all. 1, 3, 10

Today 80% of civilisations are 'service to others'. 5, 9, 10

Image: Artist impression of one Sirian race at one time.

(Image links to a video.) 8

#### Genetics:

Developing the perfect body via DNA manipulation to return to Source became a strong focus 1, 10

Approximate Earth time: 100s millions years ago 2

Sirius in Canis Major 9 ly

Reproduction on planets required the evolution of mammals – primate, reptilian, feline and avian. 1, 7, 9

### Genetics:

DNA manipulation was used to improve adaptation to different planetary environments. <u>1</u>, <u>10</u>

Approximate Earth time: 100s millions years ago 2

Sirius in Canis Major 9 ly

### Over time three Vegan groups developed:

- Humanoid mammals
- Humanoid-Reptilian mammals
- Reptilian mammals 1, 7

Image: Artist impression of a reptilian 8

#### Genetics:

Humanoid-Reptilian mammals had a small piece of reptilian DNA. 1

Approximate Earth time: 100s millions years ago 2, 9

An early Lyran Galactic War involved Feline, Carian, Human and Reptilian star species. <u>8</u>

As star races developed technology for weapons and interstellar travel there were cycles of expansion, alliances and conflict over millions of years.

Several brutal Galactic Wars resulted in billions of deaths and several destroyed planets. 1, 2, 5, 7, 9, 10

**Approximate Earth time:** 100s millions years ago

25 ly

Arcturus in Bootes 37 ly

Sirius in Canis Major 9 ly

Altair in Aquilla 17 ly

Centauri in Centaurus 4 ly

Genetics:

DNA was manipulated to customise hominoids for particular planets. DNA also evolved over long periods of time. 1, 10

Lyrans and Vegans began to colonise other star systems. Vegans escaping conflicts went to Altair, Centauri and Sirius. 1, 9 Star race image Altarian:

Lyra/Vega Arcturus

Altair

As their civilisations became more polarised several groups from Lyra and Vega looked for new planets with less conflict.

They chose our solar system. 1, 9, 10

Lyran image: 8

Approximate Earth time: Triassic: 200 million years ago – early dinosaurs 1

Earth

Centauri

#### Genetics:

Earth primate DNA was combined with Lyran DNA to improve adaptation to Earth. 1, 10

Approximate Earth time: Triassic: 200 million years ago – early dinosaurs 1

Lyra/Vega
Maldek
Mars
Earth

Altair

Vegans (reptilian mammals) generally stayed in Earth orbit during this period.

Vegans colonised Mars and Maldek (now the asteroid belt) before Earth. 1

Genetics:

Centauri

Earth was recognised by many star races as an extensive 'living library' of DNA seeded from many other planets. 1

# A Galactic Human Journey **Approximate Earth time:** Paleogene: 50 million years ago Lyra/Vega Arcturus Earth Altair Centauri Genetics: A new group of Lyrans come to Earth bringing Lyran DNA was combined with primate old conflicts and a new genetic agenda. 1, 10 DNA to improve Earth hominoids. 1, 10

#### A Galactic Human Journey **Approximate Earth time:** 100-30 million years ago Lyra/Vega Arcturus Earth Altair Density of life form 5 **Timeline** 7<sup>th</sup> 100 million 6<sup>th</sup> 70 million 5<sup>th</sup> 60 million Individual consciousnesses (souls) within life forms 4<sup>th</sup> 50 million (bodies) of decreasing density began visiting Earth . 5, 10 30 million 3<sup>rd</sup>

# A Galactic Human Journey

Approximate Earth time: Millions of years ago <u>5, 7</u>

expansion, protection, trade and cultural/scientific

exchange. Neighbouring star beings formed councils

and joined federations which grew over time. 1, 5, 7, 9

#### Galactic Federation

200,000 Star Systems Represented 7

| Star Race  | Joined                                 |
|------------|----------------------------------------|
| Lyra/Orion | Founding members 7.5 million years ago |
| Sirius-B   | 4.3 million years ago                  |
| Andromeda  | 3.5 million years ago                  |
| Centaurus  | 1.1 million years ago                  |
| Aldebaran  | 800,000 years ago                      |
| Pleiades   | 300,000 years ago                      |
| Mintaka    | 1996                                   |
| Draconia   | 1998                                   |
| Earth      | Under review                           |

### A Galactic Human Journey (Maldek Video)

Approximate Earth time: 10 - 3.1 million years ago 2

Pleiades Arcturus

Alpha Draconis
in Draco
309 ly

Altair

Maldek Mars Earth

Centauri

Maldekian civilisation developed into warring factions that discovered neutron technology.

Nuclear conflicts escalated that eventually shattered the planet creating the asteroid belt. 2

Draconian image: 8

#### Genetics:

Most of the 100 million souls who perished on Maldek later incarnated on Mars. 2

#### A Galactic Human Journey **Approximate Earth time:** Last million years 1 Lyra/Vega Arcturus Earth Pleiades Sirius Physical healing Alpha **Orion Empire** Draconis Altair Centauri Arcturan emotional healing was often used in Genetics: partnership with Sirian physical healing. Human DNA was adjusted energetically to These healing practices became embedded in prepare for ascension to 4th and 5th densities. 1 ancient Earth holistic healing disciplines. 1, 9

# A Galactic Human Journey (Rexegena Video)

Approximate Earth time: 800,000 years ago 4

Centauri

800,000 years ago 50,000 colonists arrived in a very large ship (Rexegena) from the Pleiades. The ship was intercepted and destroyed above the Earth in violation of a treaty. 4, 12

Pleiadian star race image: 8

# A Galactic Human Journey

Approximate Earth time: 800,000 years ago 4

The Pleiadean ship exploded in space and melted debris fell to Earth over what's now Australia.

5 years later rescue craft arrived from the Pleiades with a Feline military escort (Image 8) who confronted the reptilians who broke the treaty. 4, 12

## A Galactic Human Journey (Alien Agenda Video)

Approximate Earth time: 1940s <u>1</u>, <u>2</u>, <u>10</u>

Sirius

Earth

Zeta Reticuli
39 ly

Centauri

Orion Empire

Two different groups from the Zeta system (Greys) come to Earth - largely from the 1940s when Earth developed atomic weapons. 1, 2, 10 Image of one Zeta star race: 8