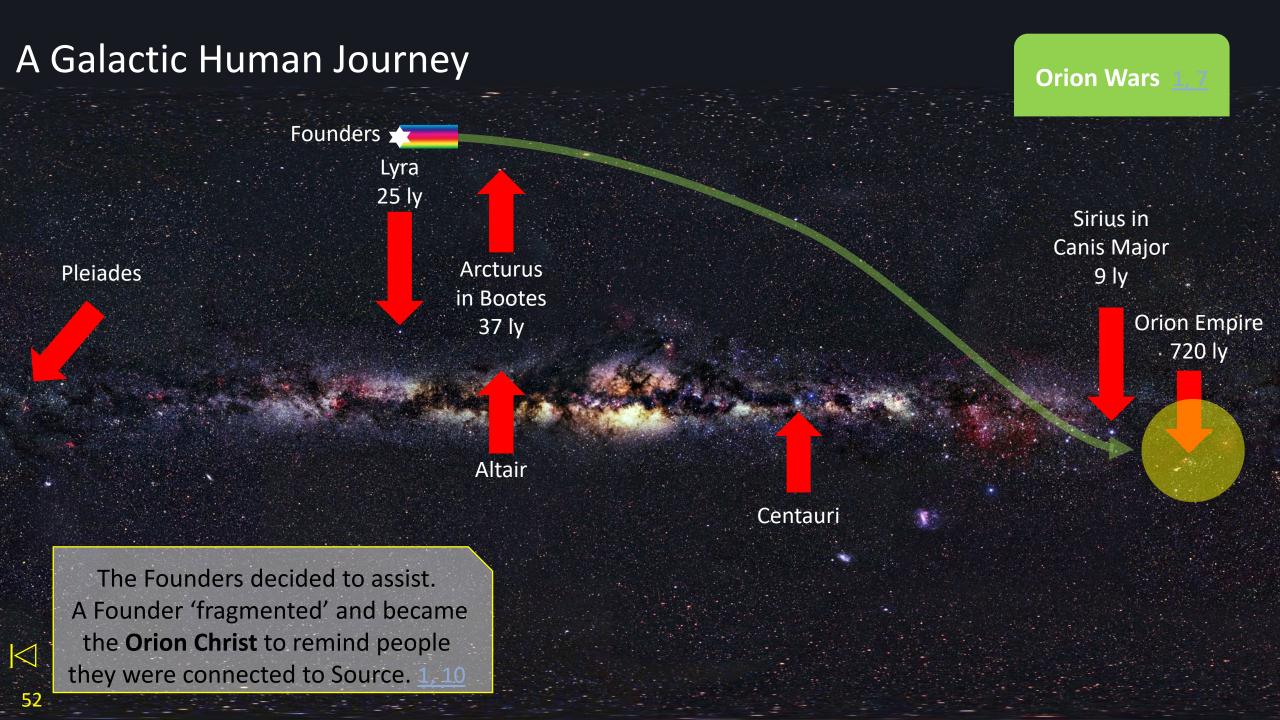

**Genetics: Evolution** 

The Founders etherically (energetically) manipulated primate DNA on Lyran planets to create humanoids that could sustain 3<sup>rd</sup> density consciousness without forgetting Source <u>1</u>, <u>10</u>