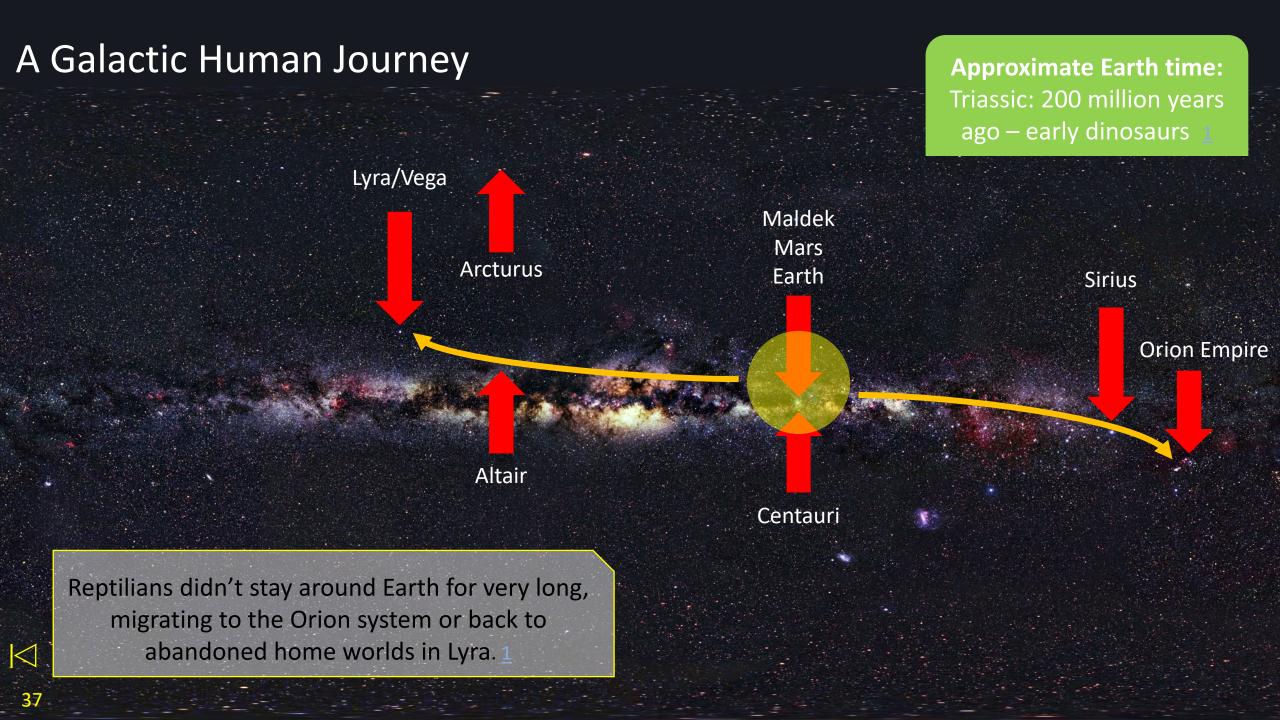

They chose our solar system. 1, 9, 10

Lyran image: 8

Approximate Earth time: Triassic: 200 million years ago – early dinosaurs 1

Earth

Centauri

#### Genetics:

Earth primate DNA was combined with Lyran DNA to improve adaptation to Earth. 1, 10

Approximate Earth time: Triassic: 200 million years ago – early dinosaurs 1

Lyra/Vega
Maldek
Mars
Earth

Altair