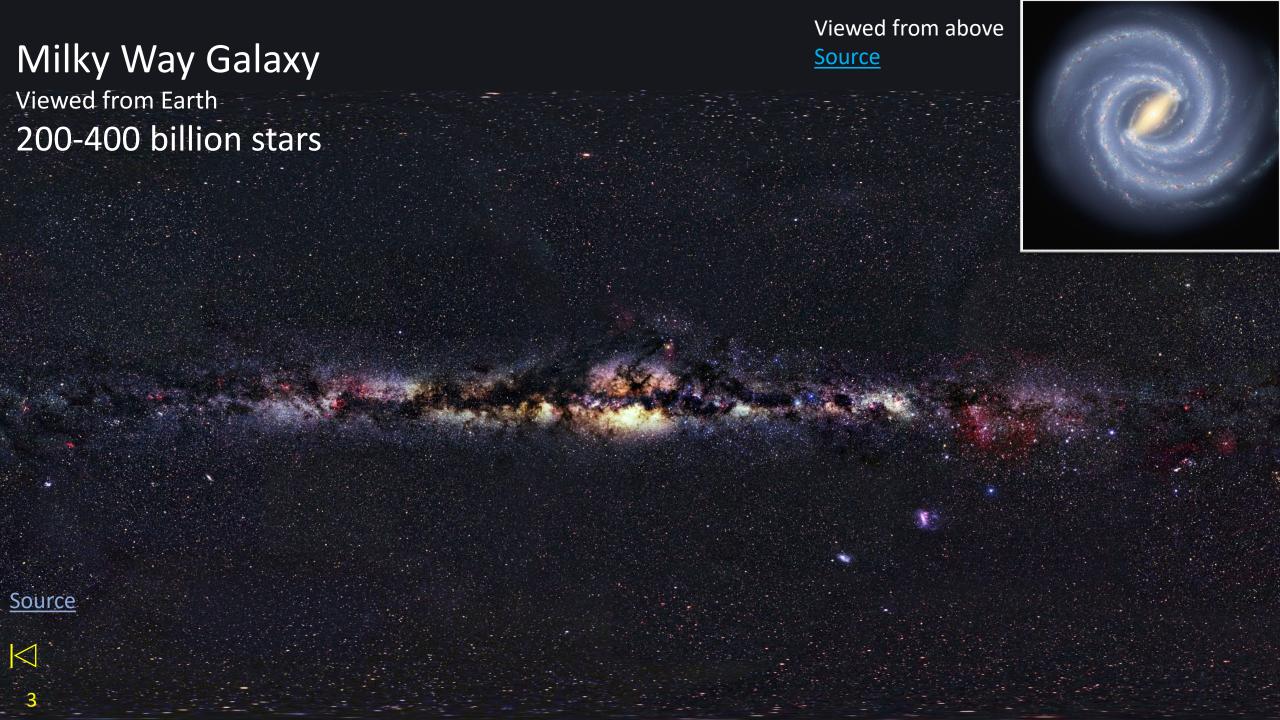

Milky Way Galaxy





- Videos (External link)
- Earth in Milky Way Galaxy
- Billions of years ago
- 100s millions years ago
- Millions of years ago
- 1 million years ago
- 100,000 years ago
- 12,000 years ago
- 1940s to present



# Milky Way Galaxy

Viewed from above

This story is about star races located mostly within 700 light years of Earth.



Sagittarius Arm







### Milky Way Galaxy

In Laniakea Supercluster

100,000 - 150,000 galaxies



### <u>Source</u>



## Local Superclusters

In Observable Universe



<u>Source</u>



### A Galactic Human Journey — Simplified (Video version)



### A Galactic Human Journey – Simplified

This story uses a scale of 12 densities within our multi-dimensional reality.



Some sources use a scale of 7 densities.

# **Approximate Earth time:** A Galactic Human Journey Billions of years ago 2 **Evolution** Our universe began 20 billion years ago as a point of light in the Mind of Source/God. Source ('God') creates multi-dimensional universes. About 14 billion years ago th