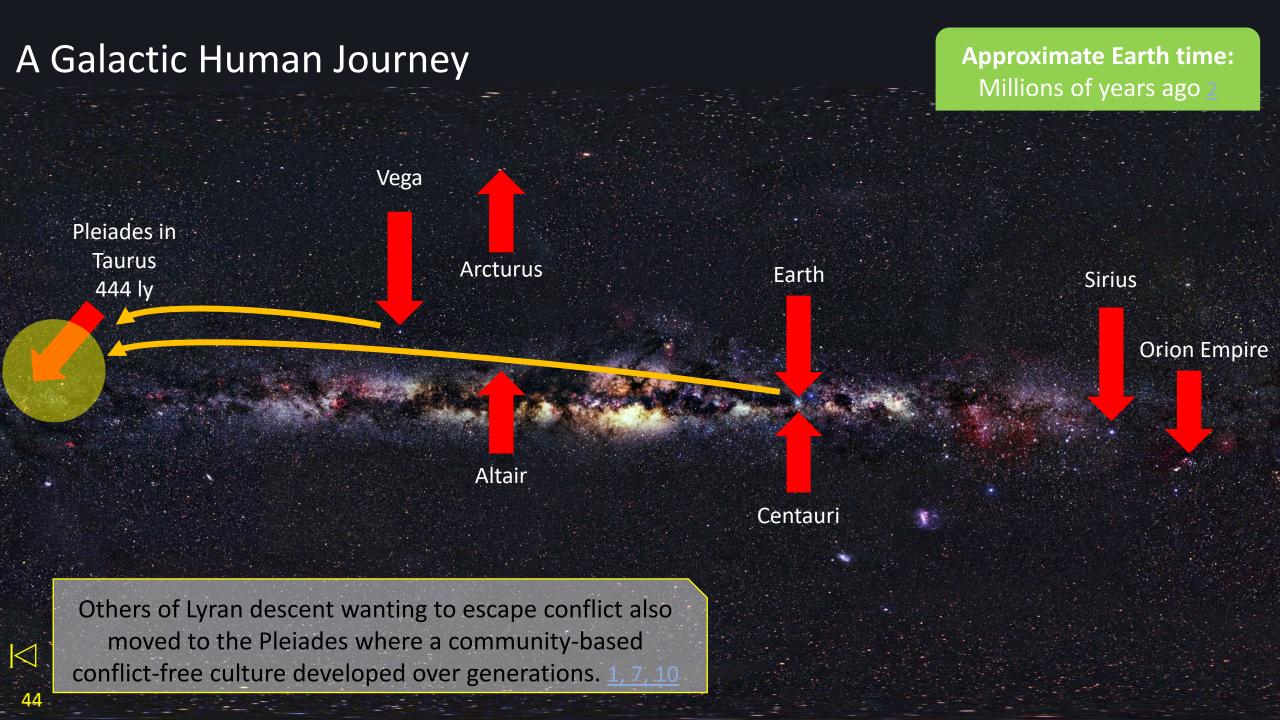

# A Galactic Human Journey

Approximate Earth time: Millions of years ago <u>5, 7</u>

expansion, protection, trade and cultural/scientific

exchange. Neighbouring star beings formed councils

and joined federations which grew over time. 1, 5, 7, 9